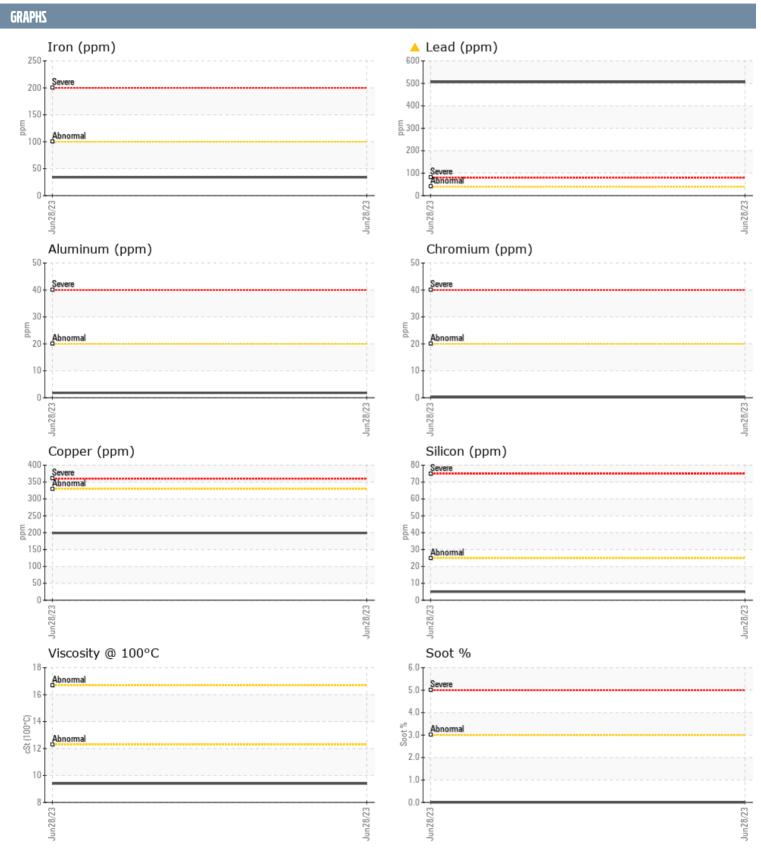

## 9512739 - PORT DIESEL ENGINE

Sample No: VPA039475
Oil Type: NOT GIVEN

| SAMPLE INFORMA | ATION |               |      |  |
|----------------|-------|---------------|------|--|
| Sample Number  |       | VPA039475     | <br> |  |
| Sample Date    |       | 28 Jun 2023   | <br> |  |
| Machine Hours  |       | 1602          | <br> |  |
| Oil Hours      |       | 0             | <br> |  |
| Oil Changed    |       | N/A           | <br> |  |
| Sample Status  |       | ATTENTION     | <br> |  |
| OIL CONDITION  |       |               |      |  |
| Visc @ 100°C   | cSt   | 9.4           | <br> |  |
| Oxidation (PA) | %     | 27            | <br> |  |
| CONTAMINATION  |       |               |      |  |
| Soot %         | %     | <b>0</b>      | <br> |  |
| Nitration (PA) | %     | 41            | <br> |  |
| Sulfation (PA) | %     | 39            | <br> |  |
| Glycol         | %     | NEG           | <br> |  |
| Fuel           | %     | <b>1</b>      | <br> |  |
| Silicon        | ppm   | <b>■</b> 5    | <br> |  |
| Sodium         | ppm   | ■8            | <br> |  |
| Potassium      | ppm   | <b>■&lt;1</b> | <br> |  |
| WEAR METALS    |       |               |      |  |
| Iron           | ppm   | <b>■34</b>    | <br> |  |
| Copper         | ppm   | <b>199</b>    | <br> |  |
| Lead           | ppm   | <b>△</b> 506  | <br> |  |
| Tin            | ppm   | <b>■</b> <1   | <br> |  |
| Aluminum       | ppm   | <b>2</b>      | <br> |  |
| Chromium       | ppm   | <b>■&lt;1</b> | <br> |  |
| Molybdenum     | ppm   | <b>153</b>    | <br> |  |
| Nickel         | ppm   | <b>■&lt;1</b> | <br> |  |
| Titanium       | ppm   | 0             | <br> |  |
| Silver         | ppm   | <b>■&lt;1</b> | <br> |  |
| Manganese      | ppm   | <1            | <br> |  |
| Vanadium       | ppm   | 0             | <br> |  |
| ADDITIVES      |       |               |      |  |
| Calcium        | ppm   | <b>2658</b>   | <br> |  |
| Magnesium      | ppm   | <b>16</b>     | <br> |  |
| Zinc           | ppm   | <b>1162</b>   | <br> |  |
| Phosphorus     | ppm   | <b>1106</b>   | <br> |  |
| Barium         | ppm   | <b>0</b>      | <br> |  |
| Boron          | ppm   | <b>15</b>     | <br> |  |

## Diagnosis

No corrective action is recommended at this time. Resample at the next service interval to monitor. Please specify the brand, type, and viscosity of the oil on your next sample.Lead ppm levels are noted. All other component wear rates are normal. Light fuel dilution occurring. No other contaminants were detected in the oil. Viscosity of sample indicates oil is within SAE 30 range, advise investigate. The condition of the oil is acceptable for the time in service.