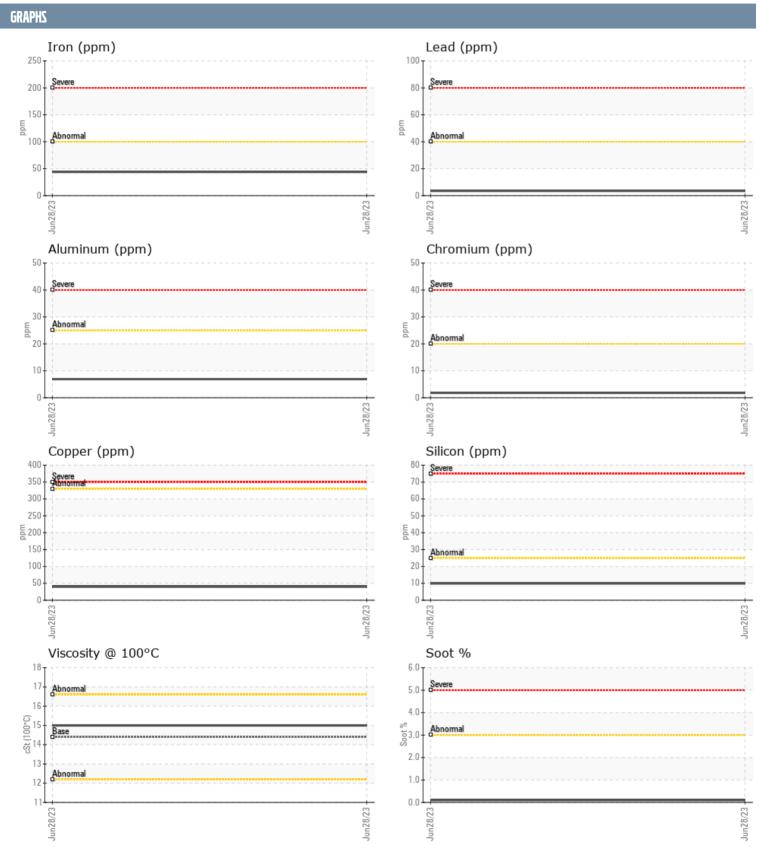

## 01230255 - STARBOARD DIESEL ENGINE

Sample No: VPA039479

**Oil Type:** DIESEL ENGINE OIL SAE 40

| CAMPLE INCORM      | ATION |                |      |  |
|--------------------|-------|----------------|------|--|
| SAMPLE INFORMA     | ATIUN |                |      |  |
| Sample Number      |       | VPA039479      | <br> |  |
| Sample Date        |       | 28 Jun 2023    | <br> |  |
| Machine Hours      |       | 1661           | <br> |  |
| Oil Hours          |       | 0              | <br> |  |
| Oil Changed        |       | N/A            | <br> |  |
| Sample Status      |       | NORMAL         | <br> |  |
| OIL CONDITION      |       |                |      |  |
| OIL CONDITION      |       |                |      |  |
| Visc @ 100°C       | cSt   | <b>15.0</b>    | <br> |  |
| Oxidation (PA)     | %     | 54             | <br> |  |
| CONTAMINATION      |       |                |      |  |
| CONTAMINATION      |       |                |      |  |
| Soot %             | %     | <b>0.1</b>     | <br> |  |
| Nitration (PA)     | %     | 63             | <br> |  |
| Sulfation (PA)     | %     | 52             | <br> |  |
| Glycol             | %     | ■ 0.0          | <br> |  |
| Fuel               | %     | <1.0           | <br> |  |
| Silicon            | ppm   | <b>10</b>      | <br> |  |
| Sodium             | ppm   | <b>48</b>      | <br> |  |
| Potassium          | ppm   | <b>■</b> 8     | <br> |  |
| WEAR METALS        |       |                |      |  |
| MENU METAL2        |       |                |      |  |
| Iron               | ppm   | <b>44</b>      | <br> |  |
| Copper             | ppm   | <b>40</b>      | <br> |  |
| Lead               | ppm   | <b>4</b>       | <br> |  |
| Tin                | ppm   | <b>■&lt;1</b>  | <br> |  |
| Aluminum           | ppm   | <b>□</b> 7     | <br> |  |
| Chromium           | ppm   | <b>2</b>       | <br> |  |
| Molybdenum         | ppm   | ■43            | <br> |  |
| Nickel             | ppm   | <b>2</b>       | <br> |  |
| Titanium           | ppm   | <b>-&lt;</b> 1 | <br> |  |
| Silver             | ppm   | <b></b>        | <br> |  |
| Manganese          | ppm   | <b></b>        | <br> |  |
| Vanadium           | ppm   | 0              | <br> |  |
| ADDITIVES          |       |                |      |  |
| Calcium            | ppm   | <b>2211</b>    | <br> |  |
| Magnesium          | ppm   | <b>77</b>      | <br> |  |
| Zinc               | ppm   | <b>971</b>     | <br> |  |
| Phosphorus         | ppm   | ■887           | <br> |  |
| Barium             | ppm   | ■0             | <br> |  |
| Boron              | ppm   | <b>149</b>     | <br> |  |
| - <del>-</del> · · |       |                |      |  |