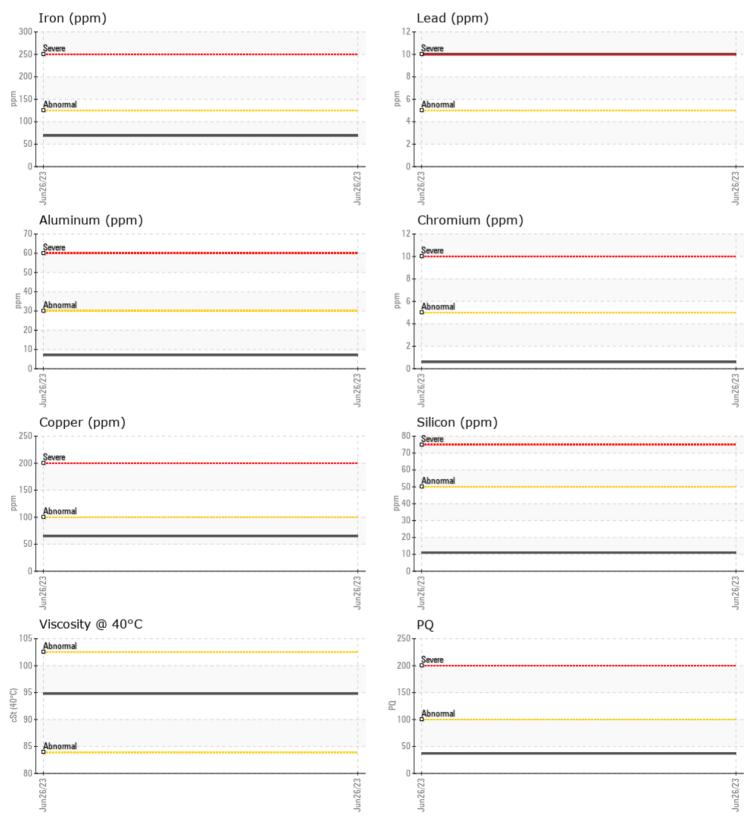

#### GRAPHS

Report Id: VP154139 [WCAMIS] 02568074 (Generated: 07/07/2023 16:16:51) Rev: 1

Contact/Location: Kayla Sousa - VP154139