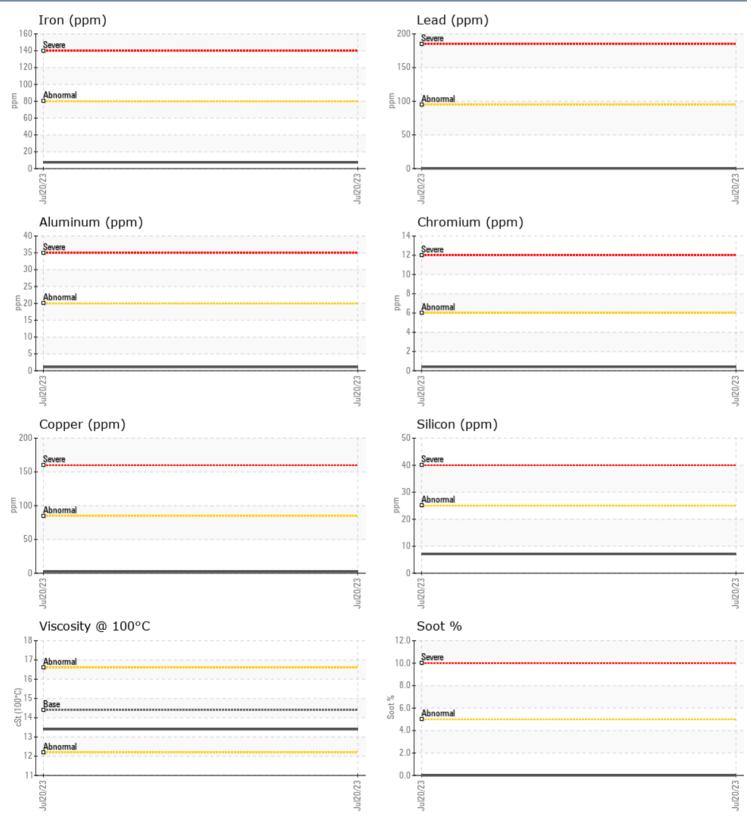

#### GRAPHS

Report Id: TOR101TOR [WCAMIS] 02571353 (Generated: 07/21/2023 14:02:31) Rev: 1

Contact/Location: Jon ? - TOR101TOR