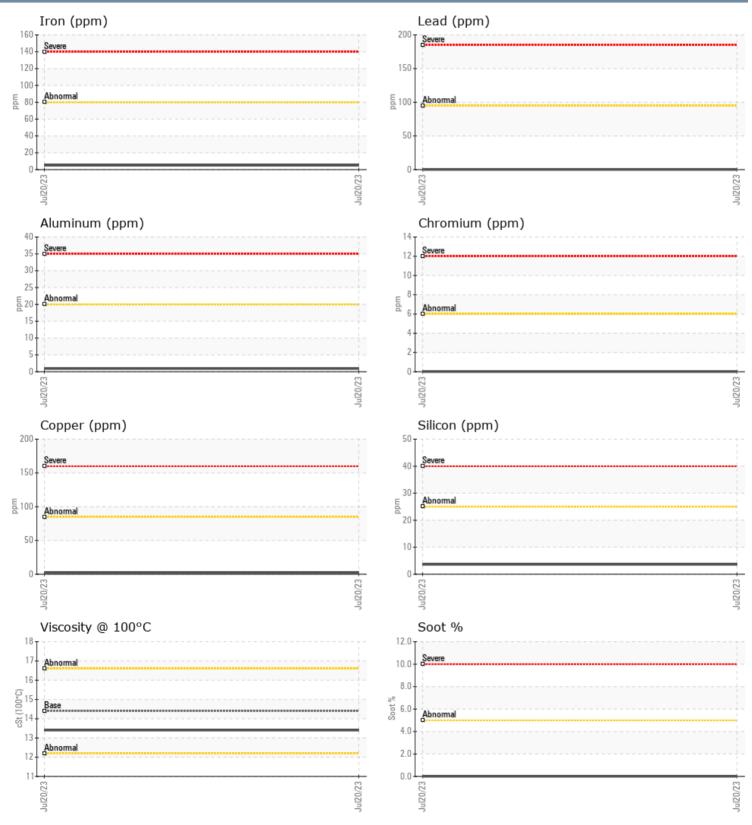

#### GRAPHS

Report Id: TOR101TOR [WCAMIS] 02571354 (Generated: 07/21/2023 14:02:36) Rev: 1

Contact/Location: Jon ? - TOR101TOR