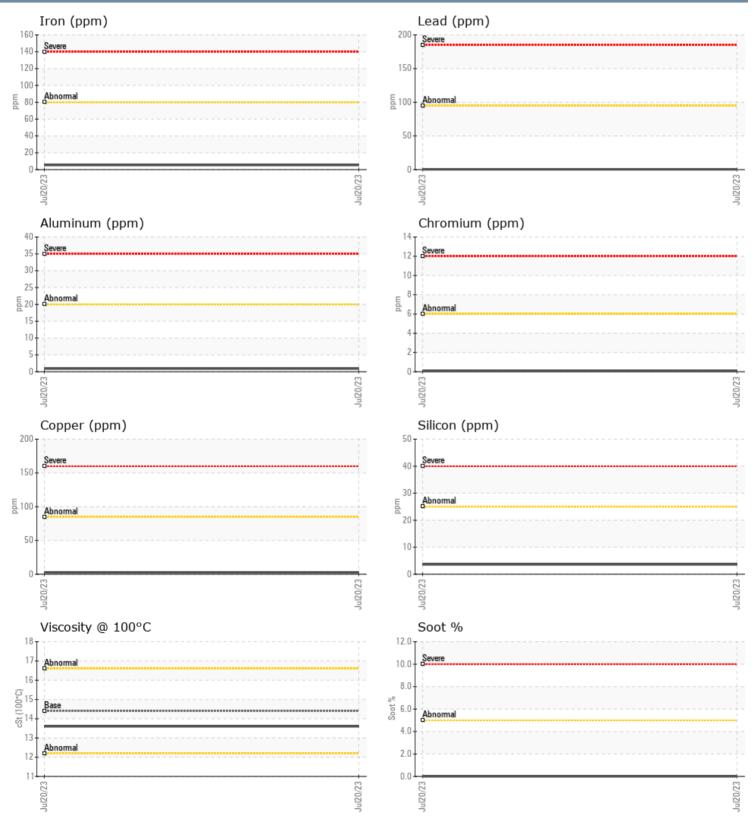

### A334452 - CENTER DIESEL ENGINE

Sample No: VPA021096

Oil Type: DIESEL ENGINE OIL SAE 40

| Sample Number      |            | VPA021096   | <br> |  |
|--------------------|------------|-------------|------|--|
| Sample Date        |            | 20 Jul 2023 | <br> |  |
| ,<br>Machine Hours |            | 313         | <br> |  |
| Oil Hours          |            | 0           | <br> |  |
| Oil Changed        |            | N/A         | <br> |  |
| Sample Status      |            | NORMAL      | <br> |  |
| OIL CONDITION      |            |             |      |  |
| Visc @ 100°C       | cSt        | <b>13.6</b> | <br> |  |
| Oxidation (PA)     | %          | 56          | <br> |  |
| CONTAMINATION      |            |             |      |  |
|                    |            |             |      |  |
| Soot %             | %          | 0           | <br> |  |
| Nitration (PA)     | %          | 41          | <br> |  |
| Sulfation (PA)     | %          | 52          | <br> |  |
| Glycol<br>Fuel     | %          | NEG<br><1.0 | <br> |  |
| Silicon            |            | < 1.0       | <br> |  |
| Silicon<br>Sodium  | ppm        | 2           | <br> |  |
| Potassium          | ppm<br>ppm | ■2<br>■<1   | <br> |  |
| WEAR METALS        | ppm        | 5           | <br> |  |
| Copper             | ppm        | 3           | <br> |  |
| Lead               | ppm        | <1          | <br> |  |
| Tin                | ppm        | 0           | <br> |  |
| Aluminum           | ppm        |             | <br> |  |
| Chromium           | ppm        |             | <br> |  |
| Molybdenum         | ppm        | 56          | <br> |  |
| Nickel             | ppm        | <1          | <br> |  |
| Titanium           | ppm        | 0           | <br> |  |
| Silver             | ppm        | <b>■</b> <1 | <br> |  |
| Manganese          | ppm        | ■ <1        | <br> |  |
| Vanadium           | ppm        | 0           | <br> |  |
| ADDITIVES          |            |             |      |  |
| Calcium            | ppm        | <b>1117</b> | <br> |  |
| Magnesium          | ppm        | 908         | <br> |  |
| Zinc               | ppm        | 1147        | <br> |  |
| Phosphorus         | ppm        | <b>1050</b> | <br> |  |
| Barium             | ppm        | 0           | <br> |  |
| Boron              | ppm        | <b>10</b>   |      |  |

#### Diagnosis

Resample at the next service interval to monitor. The fluid was not specified, however, a fluid match indicates that this fluid is (GENERIC) DIESEL ENGINE OIL SAE 40. Please confirm.Metal levels are typical for a new component breaking in. There is no indication of any contamination in the oil. The condition of the oil is acceptable for the time in service.

#### GRAPHS

Report Id: TOR101TOR [WCAMIS] 02571355 (Generated: 07/21/2023 14:02:43) Rev: 1

Contact/Location: Jon ? - TOR101TOR