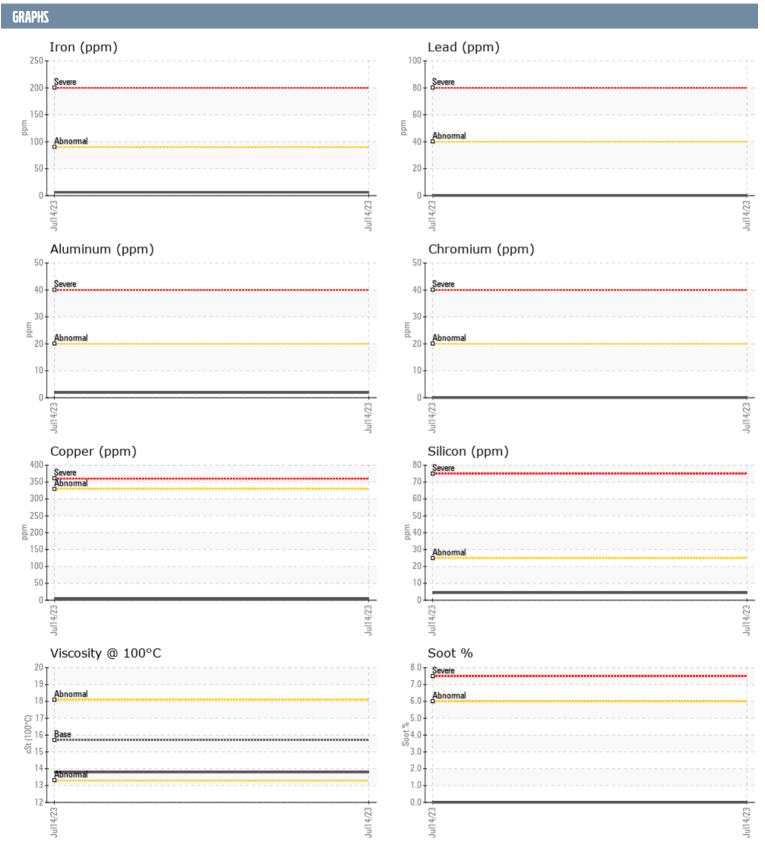

## FERG EVANS 19175 46741097 - CENTER DIESEL ENGINE

Sample No: VPA021462

Oil Type: CHEVRON DELO 400 LE 15W40

| SAMPLE INFORM  | ATION      |               |      |  |
|----------------|------------|---------------|------|--|
| Sample Number  |            | VPA021462     | <br> |  |
| Sample Date    |            | 14 Jul 2023   | <br> |  |
| Machine Hours  |            | 1812          | <br> |  |
| Oil Hours      |            | 0             | <br> |  |
| Oil Changed    |            | Not Changd    | <br> |  |
| Sample Status  |            | NORMAL        | <br> |  |
|                |            |               |      |  |
| OIL CONDITION  |            |               |      |  |
| Visc @ 100°C   | cSt        | <b>13.8</b>   | <br> |  |
| Oxidation (PA) | %          | 49            | <br> |  |
| CONTAMINATION  | l          |               |      |  |
| Soot %         | %          | ■0            | <br> |  |
| Nitration (PA) | %          | 62            | <br> |  |
| Sulfation (PA) | %          | 50            | <br> |  |
| Glycol         | %          | NEG           | <br> |  |
| Fuel           | %          | <1.0          | <br> |  |
| Silicon        | ppm        | <b>4</b>      | <br> |  |
| Sodium         | ppm        | <b>4</b>      | <br> |  |
| Potassium      | ppm        | ■3            | <br> |  |
| WEAR METALS    |            |               |      |  |
| Iron           | nnm        | <b>□</b> 6    | <br> |  |
| Copper         | ppm        | <b>4</b>      | <br> |  |
| Lead           | ppm        | ■0            | <br> |  |
| Tin            | ppm        | ■0            | <br> |  |
| Aluminum       | ppm        | ■2            | <br> |  |
| Chromium       | ppm        | ■0            | <br> |  |
| Molybdenum     | ppm        | <1            | <br> |  |
| Nickel         | ppm        | <b>■&lt;1</b> | <br> |  |
| Titanium       | ppm        | ■0            | <br> |  |
| Silver         | ppm        | <b>■&lt;1</b> | <br> |  |
| Manganese      | ppm        | <b>■&lt;1</b> | <br> |  |
| Vanadium       | ppm        | 0             | <br> |  |
| ADDITIVES      |            |               |      |  |
| Calcium        | ppm        | <b>1455</b>   | <br> |  |
| Magnesium      | ppm        | <b>671</b>    | <br> |  |
| Zinc           | ppm        | ■823          | <br> |  |
| Phosphorus     | ppm        | <b>■786</b>   | <br> |  |
| Barium         | ppm        | <b>■</b> <1   | <br> |  |
| Boron          | ppm        | ■87           | <br> |  |
|                | -  - · · · |               |      |  |

## Diagnosis

F:

Resample at the next service interval to monitor. All component wear rates are normal. The water content is negligible. There is no indication of any contamination in the oil. The condition of the oil is acceptable for the time in service.