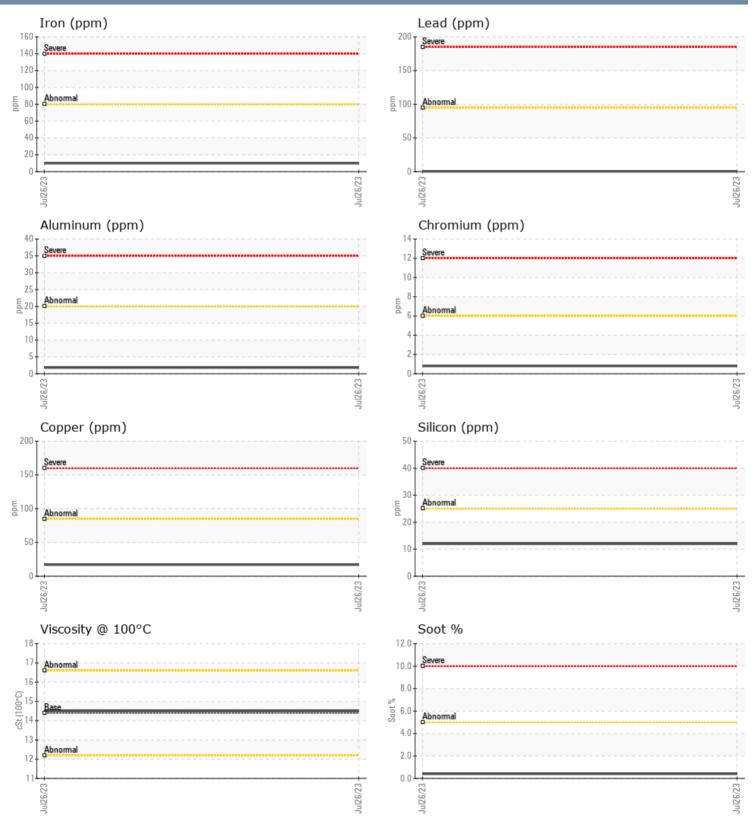

#### GRAPHS

Report Id: ROB79PEN [WCAMIS] 02575285 (Generated: 08/11/2023 15:03:11) Rev: 1

Contact/Location: Pat Walker - ROB79PEN