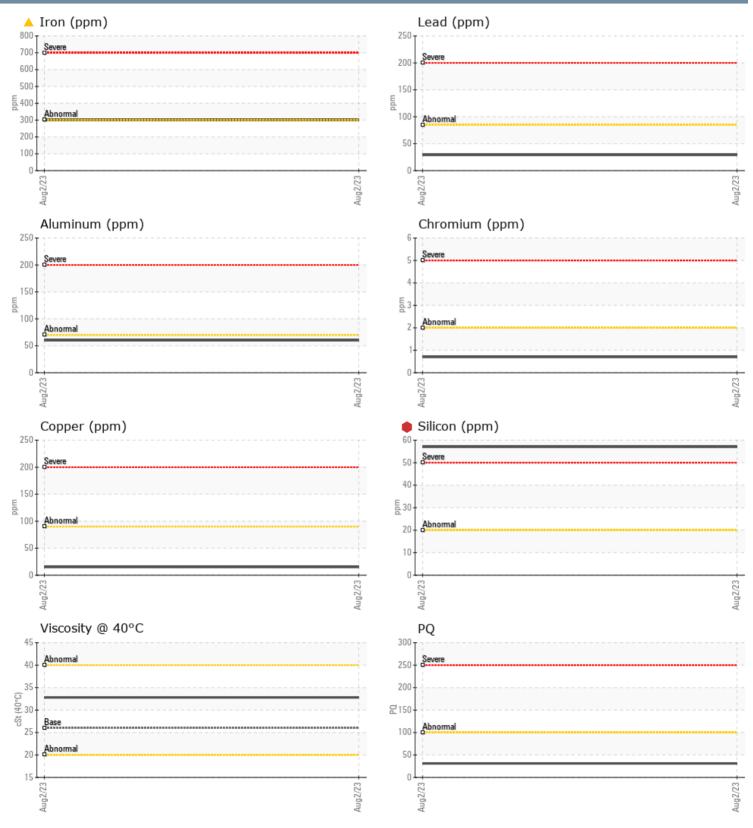

### SAMPLE INFORMATION

| <b>SAMPLE INFORMA</b> |     |              |      |  |
|-----------------------|-----|--------------|------|--|
| Sample Number         |     | VPA055672    | <br> |  |
| Sample Date           |     | 02 Aug 2023  | <br> |  |
| Machine Hours         |     | 0            | <br> |  |
| Oil Hours             |     | 0            | <br> |  |
| Oil Changed           |     | N/A          | <br> |  |
| Sample Status         |     | SEVERE       | <br> |  |
| OIL CONDITION         |     |              |      |  |
| Visc @ 40°C           | cSt | 32.8         | <br> |  |
| CONTAMINATION         |     |              |      |  |
| Silicon               | ppm | <b>5</b> 7   | <br> |  |
| Sodium                | ppm | 8            | <br> |  |
| Potassium             | ppm | <b>1</b>     | <br> |  |
| WEAR METALS           |     |              |      |  |
| PQ                    |     | 31           | <br> |  |
| Iron                  | ppm | <b>A</b> 300 | <br> |  |
| Copper                | ppm | <b>15</b>    | <br> |  |
| Lead                  | ppm | 29           | <br> |  |
| Tin                   | ppm | <b>1</b>     | <br> |  |
| Aluminum              | ppm | <b>60</b>    | <br> |  |
| Chromium              | ppm | <b></b> <1   | <br> |  |
| Molybdenum            | ppm | <b></b> <1   | <br> |  |
| Nickel                | ppm | <b>■</b> <1  | <br> |  |
| Titanium              | ppm | <b>■</b> <1  | <br> |  |
| Silver                | ppm | 0            | <br> |  |
| Manganese             | ppm | 3            | <br> |  |
| Vanadium              | ppm | 0            | <br> |  |
| ADDITIVES             |     |              |      |  |
| Calcium               | ppm | <b>137</b>   | <br> |  |
| Magnesium             | ppm | 2            | <br> |  |
| Zinc                  | ppm | 21           | <br> |  |
| Phosphorus            | ppm | 301          | <br> |  |
| Barium                | ppm | 0            | <br> |  |
| Boron                 | ppm | <b>101</b>   | <br> |  |

### Diagnosis

Ve advise that you check all areas here dirt can enter the system. We ecommend that you drain the fluid rom the component if this has not Iready been done. We advise that ou flush the component thoroughly efore re-filling with fluid. We ecommend an early resample to nonitor this condition. The fluid was ot specified, however, a fluid match ndicates that this fluid is (GENERIC) EXRON III. Please confirm.lron ppm evels are marginal. All other omponent wear rates are normal. ligh concentration of dirt present in he fluid. The fluid is no longer erviceable due to the presence of ontaminants.

#### GRAPHS

Contact/Location: Service Manager - ABC935SUR