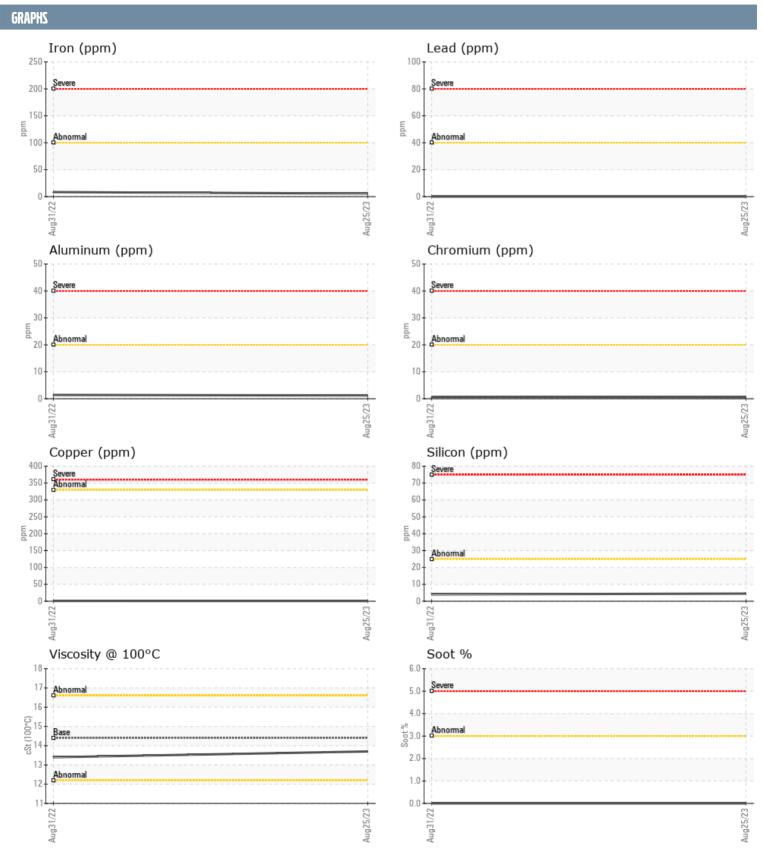

## 19228 KOHLER SGM32MG8F - PORT DIESEL ENGINE

Sample No: VPA021466

**Oil Type:** DIESEL ENGINE OIL SAE 40

| SAMPLE INFORM                    | ATION |               |               |      |
|----------------------------------|-------|---------------|---------------|------|
|                                  |       |               |               |      |
| Sample Number                    |       | VPA021466     | VPA039449     | <br> |
| Sample Date                      |       | 25 Aug 2023   | 31 Aug 2022   | <br> |
| Machine Hours                    |       | 0             | 833           | <br> |
| Oil Hours                        |       | 0             | 0             | <br> |
| Oil Changed                      |       | N/A           | N/A           | <br> |
| Sample Status                    |       | NORMAL        | NORMAL        | <br> |
| OIL CONDITION                    |       |               |               |      |
| Visc @ 100°C                     | cSt   | <b>■13.7</b>  | <b>□</b> 13.4 | <br> |
| Oxidation (PA)                   | %     | 58            | 62            | <br> |
| CONTAMINATION                    |       |               |               |      |
| Soot %                           | %     | <b>0</b>      | □0            | <br> |
|                                  | %     | 48            | 54            | <br> |
| Nitration (PA)<br>Sulfation (PA) | %     | 56            | 55            | <br> |
| Glycol Glycol                    | %     | NEG           | NEG           | <br> |
| Fuel                             | %     | <1.0          | <1.0          | <br> |
| Silicon                          |       | 1.0           | 1.0           | <br> |
| Sodium                           | ppm   | <b>2</b>      | <b>1</b> 2    | <br> |
| Potassium                        | ppm   | ■ < 1         | <1 <1         | <br> |
| T Otassiam                       | ррпп  | _ ``          |               |      |
| WEAR METALS                      |       |               |               |      |
| Iron                             | ppm   | <b>6</b>      | <b>■</b> 8    | <br> |
| Copper                           | ppm   | <b>■&lt;1</b> | < 1           | <br> |
| Lead                             | ppm   | <b>0</b>      | <b>0</b>      | <br> |
| Tin                              | ppm   | <b>■</b> 0    | □0            | <br> |
| Aluminum                         | ppm   | <b>1</b>      | <b>1</b>      | <br> |
| Chromium                         | ppm   | <b>■&lt;1</b> | <b>-</b> <1   | <br> |
| Molybdenum                       | ppm   | <b>56</b>     | <b>4</b> 7    | <br> |
| Nickel                           | ppm   | <b>0</b>      | 0             | <br> |
| Titanium                         | ppm   | <b>■</b> 0    | <b>-</b> <1   | <br> |
| Silver                           | ppm   | ■0            | <b>0</b>      | <br> |
| Manganese                        | ppm   | <b>■</b> <1   | <b>-</b> <1   | <br> |
| Vanadium                         | ppm   | 0             | 0             | <br> |
| ADDITIVES                        |       |               |               |      |
| Calcium                          | ppm   | <b>1019</b>   | ■1057         | <br> |
| Magnesium                        | ppm   | <b>944</b>    | ■903          | <br> |
| Zinc                             | ppm   | <b>1153</b>   | <b>1159</b>   | <br> |
| Phosphorus                       | ppm   | <b>1029</b>   | 1059          | <br> |
| Barium                           | ppm   | ■0            | <b>0</b>      | <br> |
| Boron                            | ppm   | <b>4</b>      | <b>1</b> 4    | <br> |
|                                  |       |               |               |      |

## Diagnosis

Resample at the next service interval to monitor. All component wear rates are normal. There is no indication of any contamination in the oil. The condition of the oil is acceptable for the time in service.