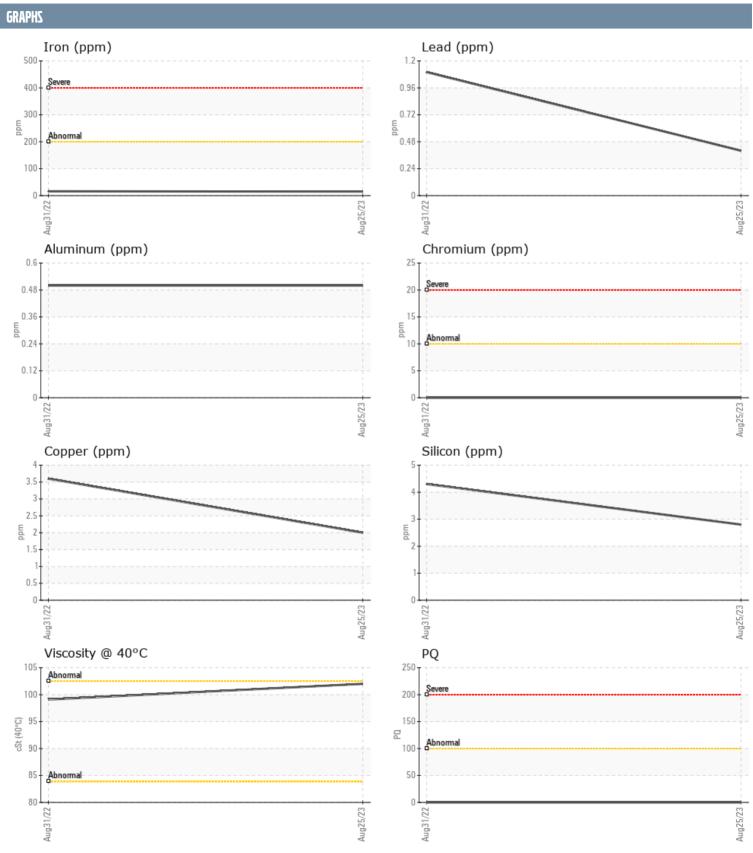

## 19228 3950004198 - STARBOARD IPS

Sample No: VPA041250
Oil Type: NOT GIVEN

| SAMPLE INFORM | ATION |             |             |      |
|---------------|-------|-------------|-------------|------|
| Sample Number |       | VPA041250   | VPA039458   | <br> |
| Sample Date   |       | 25 Aug 2023 | 31 Aug 2022 | <br> |
| Machine Hours |       | 0           | 0           | <br> |
| Oil Hours     |       | 0           | 0           | <br> |
| Oil Changed   |       | N/A         | N/A         | <br> |
| Sample Status |       | NORMAL      | NORMAL      | <br> |
| OII CONDITION |       |             |             |      |
| OIL CONDITION |       |             |             |      |
| Visc @ 40°C   | cSt   | <b>102</b>  | ■99.1       | <br> |
| CONTAMINATION |       |             |             |      |
| Silicon       | ppm   | 3           | 4           | <br> |
| Sodium        | ppm   | <b>1</b>    | <b>2</b>    | <br> |
| Potassium     | ppm   | <b>■</b> <1 | <b></b>     | <br> |
| WEAR METALS   |       |             |             |      |
| PQ            |       | <b>0</b>    | □0          | <br> |
| Iron          | ppm   | <b>15</b>   | <b>1</b> 6  | <br> |
| Copper        | ppm   | 2           | 4           | <br> |
| Lead          | ppm   | <1          | 1           | <br> |
| Tin           | ppm   | 0           | 0           | <br> |
| Aluminum      | ppm   | <1          | <1          | <br> |
| Chromium      | ppm   | <b>0</b>    | □0          | <br> |
| Molybdenum    | ppm   | <1          | 0           | <br> |
| Nickel        | ppm   | <b>■</b> <1 | < 1         | <br> |
| Titanium      | ppm   | 0           | 0           | <br> |
| Silver        | ppm   | 0           | 0           | <br> |
| Manganese     | ppm   | <1          | <1          | <br> |
| Vanadium      | ppm   | 0           | 0           | <br> |
| ZAVITIDDA     |       |             |             |      |
| Calcium       | ppm   | 3           | 4           | <br> |
| Magnesium     | ppm   | 4           | 4           | <br> |
| Zinc          | ppm   | 4           | 3           | <br> |
| Phosphorus    | ppm   | 1398        | 448         | <br> |
| Barium        | ppm   | 0           | 0           | <br> |
| Boron         | ppm   | 264         | 35          | <br> |