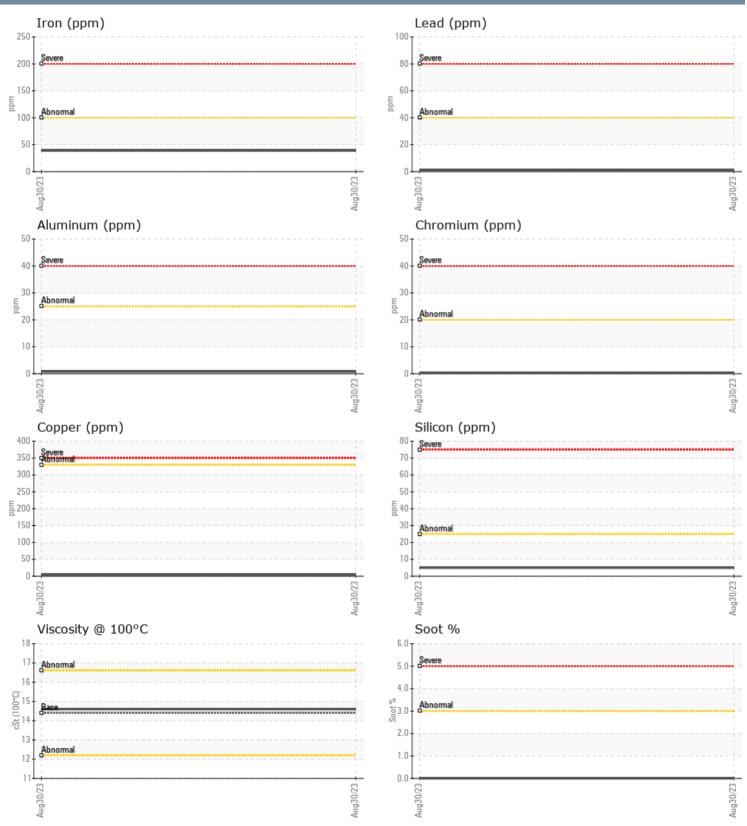

#### SAMPLE INFORMATION VPA049580 Sample Number Sample Date 30 Aug 2023 Machine Hours 0 0 **Oil Hours** Oil Changed N/A NORMAL Sample Status **OIL CONDITION** F: Visc @ 100°C cSt 14.6 Oxidation (PA) % 53 CONTAMINATION % 0 Soot % % Nitration (PA) 45 Sulfation (PA) % 53 Glycol % NEG Fuel % <1.0 Silicon ppm 5 Sodium ppm 2 Potassium ppm 0 🔲 WEAR METALS Iron ppm 39 Copper ppm 4 Lead 1 ppm Tin 1 ppm Aluminum ■ <1 ppm Chromium **||** <1 ppm Molybdenum 58 ppm Nickel 1 ppm Titanium ppm 0 🔲 Silver 0 🔲 ppm Manganese **||** <1 ppm Vanadium 0 ppm ADDITIVES

| Calcium    | ppm | 1027        | <br> |  |
|------------|-----|-------------|------|--|
| Magnesium  | ppm | 943         | <br> |  |
| Zinc       | ppm | 1156        | <br> |  |
| Phosphorus | ppm | <b>1059</b> | <br> |  |
| Barium     | ppm | 0           | <br> |  |
| Boron      | ppm | 8           | <br> |  |

### Diagnosis

Resample at the next service interval to monitor. The fluid was not specified, however, a fluid match indicates that this fluid is (GENERIC) DIESEL ENGINE OIL SAE 40. Please confirm.All component wear rates are normal. There is no indication of any contamination in the oil. The condition of the oil is acceptable for the time in service.