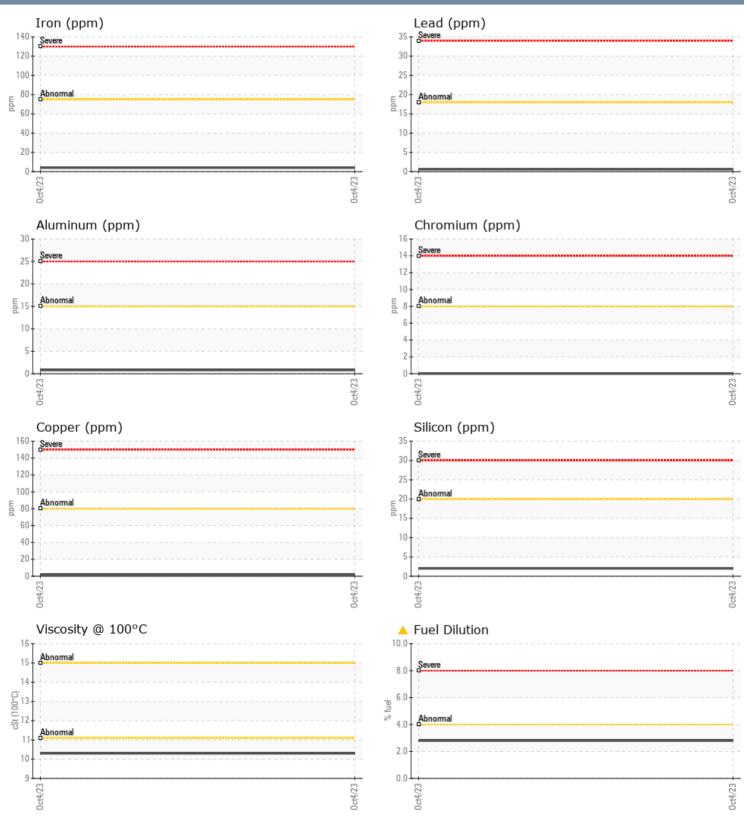

### **BEACON BAY MARINA**

1-37 CHAMPLAIN RD PENETANGUISHENE, ON CA L9M 1S1 Contact: Murray Cadeau mcadeau@beaconbaymarina.com T: (705)549-2075 F: (705)549-2032

## Diagnosis

No corrective action is recommended at this time. Resample at the next service interval to monitor. Please specify the brand, type, and viscosity of the oil on your next sample.All component wear rates are normal. Light fuel dilution occurring. No other contaminants were detected in the oil. The condition of the oil is acceptable for the time in service.

Depot: VP728240 Unique No: 5657030 Signed: Kevin Marson Report Date: 11 Oct 2023



86

Report Id: VP728240 [WCAMIS] 02587964 (Generated: 10/11/2023 14:27:05) Rev: 1

ppm

Boron

Contact/Location: Murray Cadeau - VP728240



# **OIL ANALYSIS REPORT**



### GRAPHS