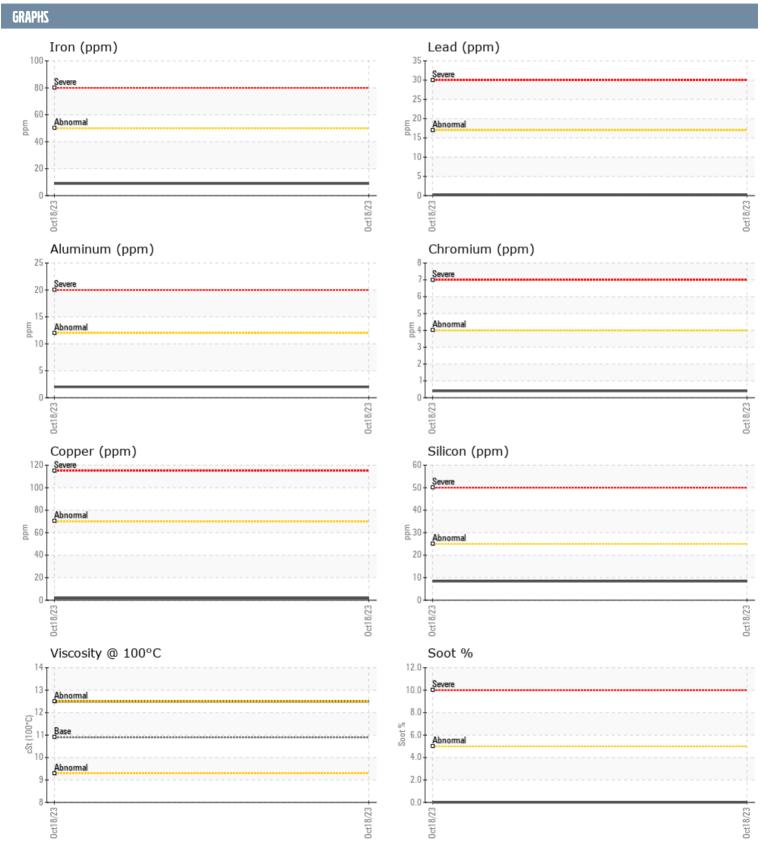

## **GENSET - GENSET**

Sample No: VPA049805

Oil Type: DIESEL ENGINE OIL SAE 30

| SAMPLE INFORMA | ATION |               |      |  |
|----------------|-------|---------------|------|--|
| Sample Number  |       | VPA049805     | <br> |  |
| Sample Date    |       | 18 Oct 2023   | <br> |  |
| Machine Hours  |       | 0             | <br> |  |
| Oil Hours      |       | 0             | <br> |  |
| Oil Changed    |       | N/A           | <br> |  |
| Sample Status  |       | NORMAL        | <br> |  |
| OIL CONDITION  |       |               |      |  |
|                | _     |               |      |  |
| Visc @ 100°C   | cSt   | <b>12.5</b>   | <br> |  |
| Oxidation (PA) | %     | 53            | <br> |  |
| CONTAMINATION  |       |               |      |  |
| Soot %         | %     | <b>0</b>      | <br> |  |
| Nitration (PA) | %     | 46            | <br> |  |
| Sulfation (PA) | %     | 51            | <br> |  |
| Glycol         | %     | NEG           | <br> |  |
| Fuel           | %     | <1.0          | <br> |  |
| Silicon        | ppm   | ■8            | <br> |  |
| Sodium         | ppm   | ■2            | <br> |  |
| Potassium      | ppm   | <b>■</b> 0    | <br> |  |
| WEAR METALS    |       |               |      |  |
| Iron           | ppm   | <b>■</b> 9    | <br> |  |
| Copper         | ppm   | <b>2</b>      | <br> |  |
| Lead           | ppm   | <b>-&lt;1</b> | <br> |  |
| Tin            | ppm   | <b>■&lt;1</b> | <br> |  |
| Aluminum       | ppm   | <b>2</b>      | <br> |  |
| Chromium       | ppm   | <b>■&lt;1</b> | <br> |  |
| Molybdenum     | ppm   | <b>61</b>     | <br> |  |
| Nickel         | ppm   | <b>■</b> <1   | <br> |  |
| Titanium       | ppm   | ■0            | <br> |  |
| Silver         | ppm   | <b>■</b> <1   | <br> |  |
| Manganese      | ppm   | ■0            | <br> |  |
| Vanadium       | ppm   | 0             | <br> |  |
| ADDITIVES      |       |               |      |  |
| Calcium        | ppm   | <b>1043</b>   | <br> |  |
| Magnesium      | ppm   | ■970          | <br> |  |
| Zinc           | ppm   | <b>1178</b>   | <br> |  |
| Phosphorus     | ppm   | <b>1005</b>   | <br> |  |
| Barium         | ppm   | <b>■</b> <1   | <br> |  |
| Boron          | ppm   | <b>2</b>      | <br> |  |
|                |       |               |      |  |