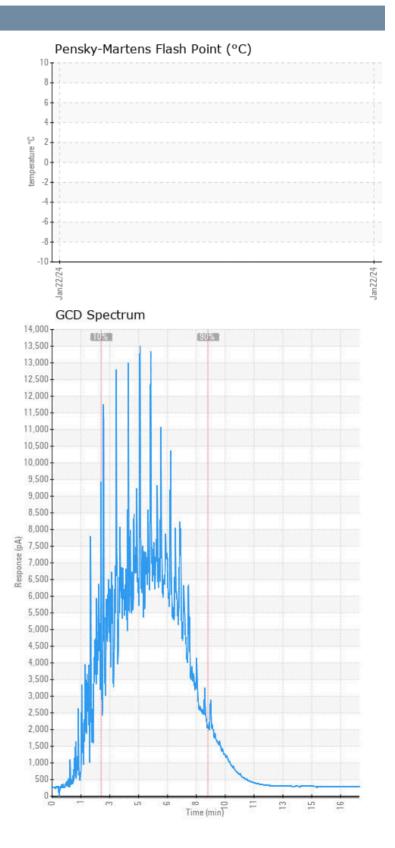

|  |
| Visc @ 40°C   | cSt | 2.2         | <br> |  |
| CONTAMINATIO  | N   |             |      |  |
| Lead          | ppm | ■ <1        | <br> |  |
| Nickel        | ppm | 0           | <br> |  |
| Aluminum      | ppm | 0           | <br> |  |
| Vanadium      | ppm | 0           | <br> |  |
| Silicon       | ppm | 0           | <br> |  |

### ESEL POWER - 695335

8 chelle Sayers ndiesel.com 1211

### is

tact your representative for n regarding the proper its for your service.{not There is no indication of nination in the component(unconfirmed). Not enough sample submitted to determine fuel condition and/or classification.

Depot: CULSUR Unique No: 5722362 Signed: Kevin Marson Report Date: 07 Feb 2024

Contact/Location: Michelle Sayers - CULSUR

## **OIL ANALYSIS REPORT**



### GRAPHS