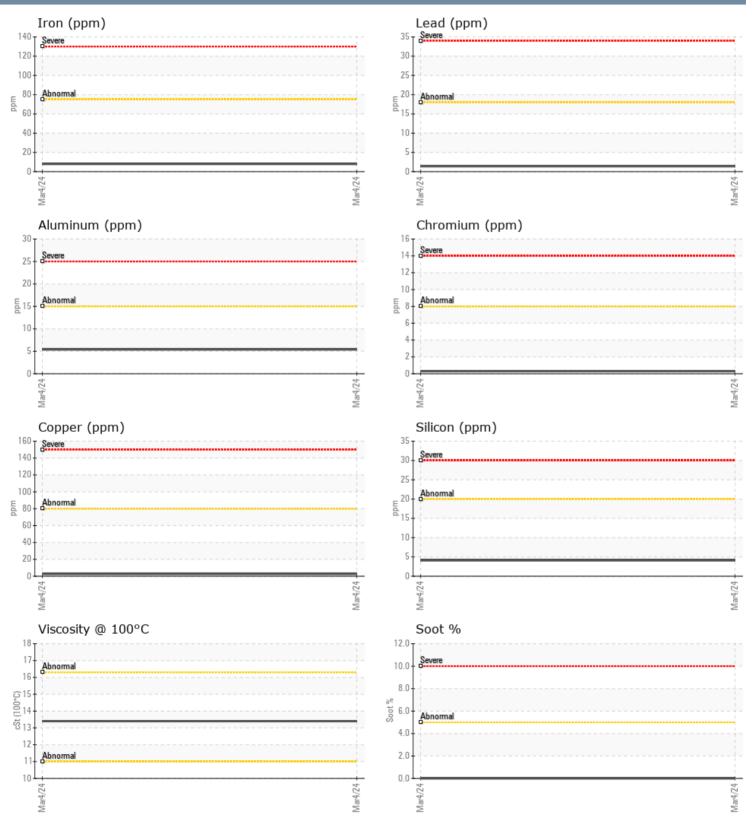

#### GRAPHS

Report Id: VP154139 [WCAMIS] 02620067 (Generated: 03/11/2024 10:36:53) Rev: 1

Contact/Location: Kayla Sousa - VP154139