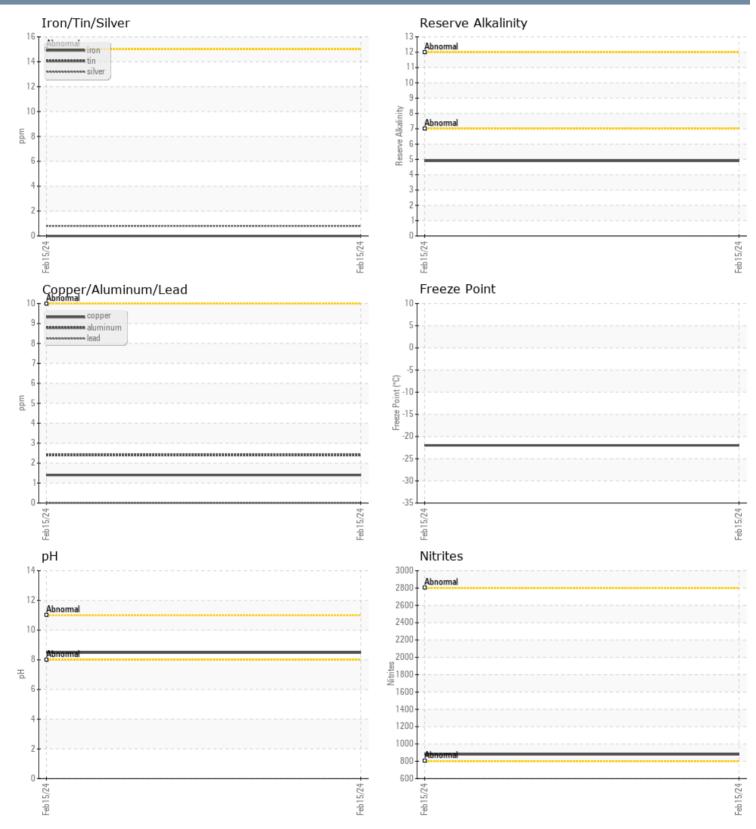

## ANVIL EXCAVATING R100-24143 KUBOTA V1305 H050815916 - COOLANT

Sample No: VPA058940

Oil Type: CONVENTIONAL COOLANT

| SAMPLE INFORMAT    | TION       |             |      |  |
|--------------------|------------|-------------|------|--|
| Sample Number      |            | VPA058940   | <br> |  |
| Sample Date        |            | 15 Feb 2024 | <br> |  |
| Machine Hours      |            | 294         | <br> |  |
| Sample Status      |            | NORMAL      | <br> |  |
| COOLANT CONDITIO   | ON         |             |      |  |
| Boron              | ppm        | <b>165</b>  | <br> |  |
| Phosphorus         | ppm        | <b>570</b>  | <br> |  |
| Sodium             | ppm        | <b>756</b>  | <br> |  |
| Potassium          | ppm        | <b>4023</b> | <br> |  |
| Silicon            | ppm        | 51          | <br> |  |
| рН                 | Scale 0-14 | ■8.48       | <br> |  |
| Reserve Alkalinity | Scale 0-20 | 4.9         | <br> |  |
| Molybdenum         | ppm        | <b>285</b>  | <br> |  |
| Nitrites           | ppm        | ■880        | <br> |  |
| Percentage Glycol  | %          | ■37.3       | <br> |  |
| Freezing Point     | °C         | <b>-22</b>  | <br> |  |
| CONTAMINATION      |            |             |      |  |
| Magnesium          | ppm        | <b>1</b>    | <br> |  |
| Calcium            | ppm        | <u> </u>    | <br> |  |
| Coolant Appearance |            | ■ Clear     | <br> |  |
| Coolant Color      |            | Green       | <br> |  |
| Sand/Dirt          | scalar     | NONE        | <br> |  |
| Debris             | scalar     | NONE        | <br> |  |
| Precipitate        | scalar     | NONE        | <br> |  |
| Silt               | scalar     | NONE        | <br> |  |
| CORROSION          |            |             |      |  |
| Iron               | ppm        | <b>0</b>    | <br> |  |
| Aluminum           | ppm        | ■2          | <br> |  |
| Copper             | ppm        | <b>1</b>    | <br> |  |
| Lead               | ppm        | <b>0</b>    | <br> |  |
| Tin                | ppm        | ■0          | <br> |  |

## Diagnosis

The fluid is suitable for further service. Resample at the next service interval to monitor. All metal levels are normal indicating no corrosion in the cooling system. There is no indication of any contamination in the coolant. The nitrite level is acceptable. The pH level of this fluid is within the acceptable limits.