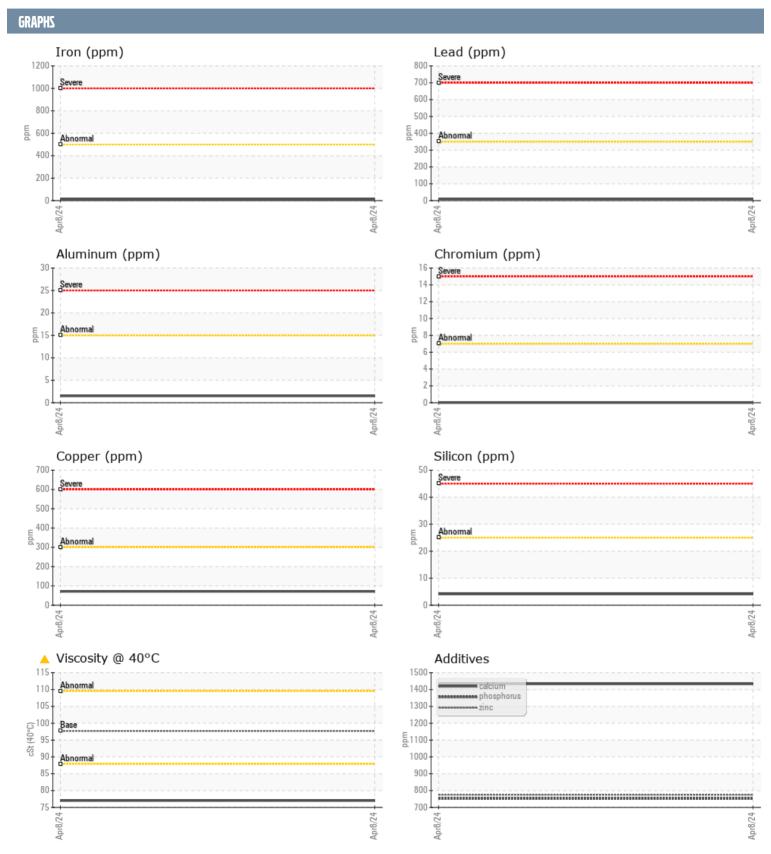

## **RAY LESLIE - PORT TRANSMISSION**

Sample No: VPA053332

Oil Type: SHELL ROTELLA T 30

| SAMPLE INFORM <i>e</i> | ATION |               |   |      |
|------------------------|-------|---------------|---|------|
| Sample Number          |       | VPA053332     |   | <br> |
| Sample Date            |       | 08 Apr 2024   |   | <br> |
| Machine Hours          |       | 0             |   | <br> |
| Oil Hours              |       | 0             |   | <br> |
| Oil Changed            |       | N/A           |   | <br> |
| Sample Status          |       | ABNORMAL      |   | <br> |
|                        |       |               | _ |      |
| OIL CONDITION          |       |               |   |      |
| Visc @ 40°C            | cSt   | <b>▲</b> 77.0 |   | <br> |
| CONTAMINATION          |       |               |   |      |
| Water                  | %     | NEG           |   | <br> |
| Silicon                | ppm   | <b>■</b> 4    |   | <br> |
| Sodium                 | ppm   | <b>1</b>      |   | <br> |
| Potassium              | ppm   | <b>■&lt;1</b> |   | <br> |
| WEAD METALS            |       |               |   |      |
| WEAR METALS            |       |               |   |      |
| Iron                   | ppm   | <b>11</b>     |   | <br> |
| Copper                 | ppm   | <b>71</b>     |   | <br> |
| Lead                   | ppm   | <b>11</b>     |   | <br> |
| Tin                    | ppm   | ■0            |   | <br> |
| Aluminum               | ppm   | <b>■</b> 2    |   | <br> |
| Chromium               | ppm   | ■0            |   | <br> |
| Molybdenum             | ppm   | 23            |   | <br> |
| Nickel                 | ppm   | <b>■</b> 0    |   | <br> |
| Titanium               | ppm   | 0             |   | <br> |
| Silver                 | ppm   | 0             |   | <br> |
| Manganese              | ppm   | ■0            |   | <br> |
| Vanadium               | ppm   | 0             |   | <br> |
| ADDITIVES              |       |               |   |      |
| Calcium                | ppm   | <b>1433</b>   |   | <br> |
| Magnesium              | ppm   | <b>111</b>    |   | <br> |
| Zinc                   | ppm   | <b>775</b>    |   | <br> |
| Phosphorus             | ppm   | <b>752</b>    |   | <br> |
| 1 Hospilorus           |       |               |   |      |
| Barium                 | ppm   | <b>0</b>      |   | <br> |

## Diagnosis

Resample at the next service interval to monitor. All component wear rates are normal. There is no indication of any contamination in the fluid. The fluid viscosity is lower than typical, possibly indicating the addition of lighter grade fluid. The condition of the fluid is acceptable for the time in service.