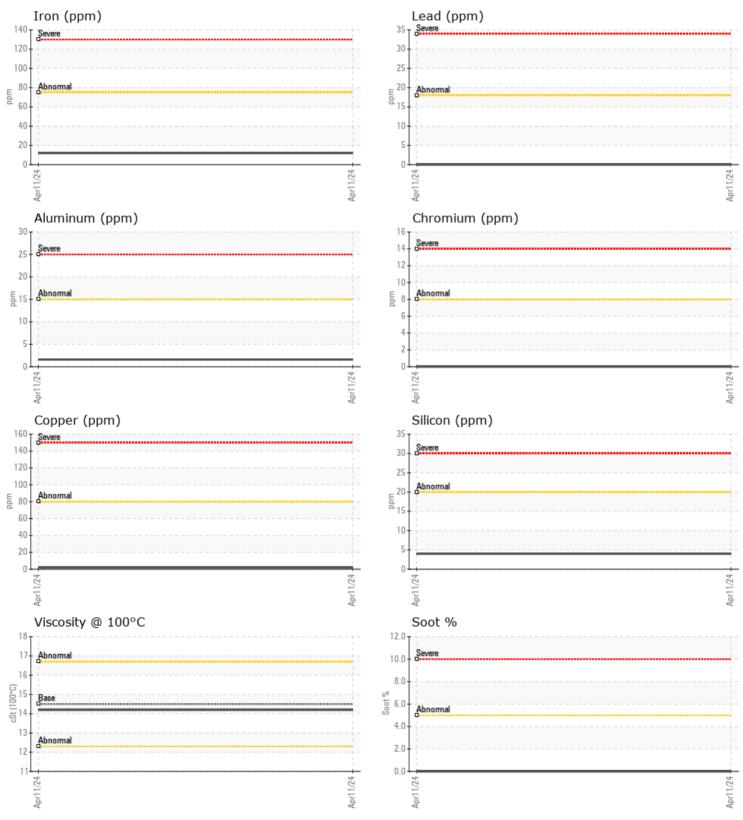

## SAMPLE INFORMATION

| Sample Number  |     | VPA021039    | <br> |  |
|----------------|-----|--------------|------|--|
| Sample Date    |     | 11 Apr 2024  | <br> |  |
| Machine Hours  |     | 935          | <br> |  |
| Oil Hours      |     | 0            | <br> |  |
| Oil Changed    |     | N/A          | <br> |  |
| Sample Status  |     | NORMAL       | <br> |  |
| OIL CONDITION  |     |              |      |  |
| Visc @ 100°C   | cSt | 14.2         | <br> |  |
| Oxidation (PA) | %   | 69           | <br> |  |
| CONTAMINATION  |     |              |      |  |
| Water          | %   | NEG          | <br> |  |
| Soot %         | %   | 0            | <br> |  |
| Nitration (PA) | %   | 69           | <br> |  |
| Sulfation (PA) | %   | 57           | <br> |  |
| Glycol         | %   | NEG          | <br> |  |
| Fuel           | %   | <1.0         | <br> |  |
| Silicon        | ppm | <b>4</b>     | <br> |  |
| Sodium         | ppm | 3            | <br> |  |
| Potassium      | ppm | <b>  </b> <1 | <br> |  |
| WEAR METALS    |     |              |      |  |
| Iron           | ppm | <b>12</b>    | <br> |  |
| Copper         | ppm | 2            | <br> |  |
| Lead           | ppm | 0            | <br> |  |
| Tin            | ppm | 0            | <br> |  |
| Aluminum       | ppm | 2            | <br> |  |
| Chromium       | ppm | 0            | <br> |  |
| Molybdenum     | ppm | <b>46</b>    | <br> |  |
| Nickel         | ppm | <b>■</b> <1  | <br> |  |
| Titanium       | ppm | ■ <1         | <br> |  |

## Vanadium ADDITIVES

Manganese

ppm

ppm

ppm

Silver

| Calcium    | ppm | 1369      | <br> |  |
|------------|-----|-----------|------|--|
| Magnesium  | ppm | 655       | <br> |  |
| Zinc       | ppm | 861       | <br> |  |
| Phosphorus | ppm | 751       | <br> |  |
| Barium     | ppm | 0         | <br> |  |
| Boron      | ppm | <b>41</b> | <br> |  |

### Diagnosis

Resample at the next service interval to monitor.All component wear rates are normal. There is no indication of any contamination in the oil. The condition of the oil is acceptable for the time in service.