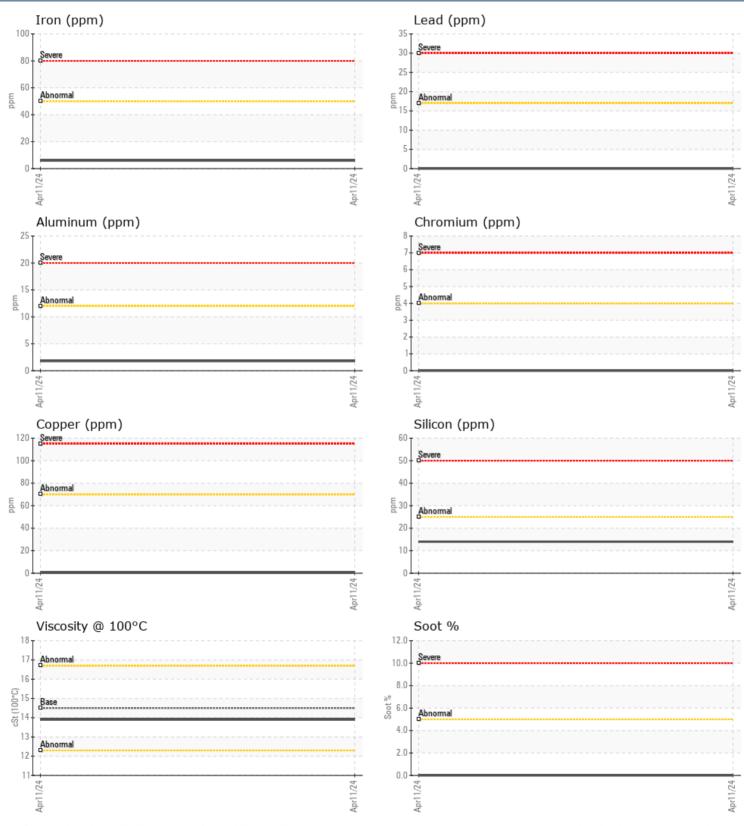

#### GRAPHS

Report Id: VP1254793 [WCAMIS] 02628694 (Generated: 04/18/2024 14:13:08) Rev: 1

Contact/Location: Service Manager - VP1254793