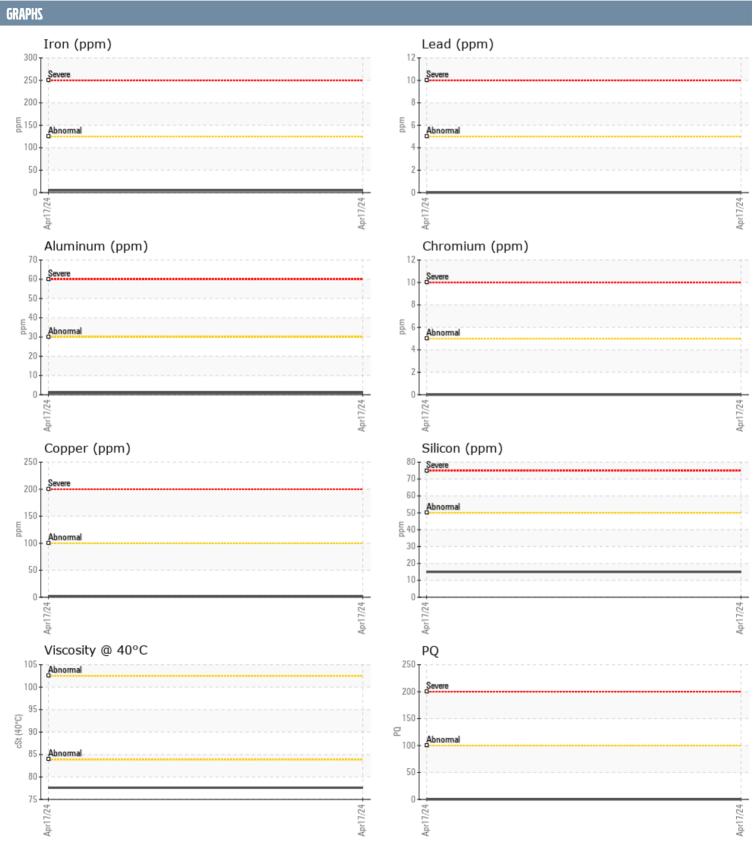

150-7864 3101094683 - GEAR UNIT

Sample No: VPA041263
Oil Type: {unknown}

| SAMPLE INFORMATION |     |             |  |  |  |
|--------------------|-----|-------------|--|--|--|
| Sample Number      |     | VPA041263   |  |  |  |
| Sample Date        |     | 17 Apr 2024 |  |  |  |
| Machine Hours      |     | 1936        |  |  |  |
| Oil Hours          |     | 0           |  |  |  |
| Oil Changed        |     | Not Changd  |  |  |  |
| Sample Status      |     | NORMAL      |  |  |  |
| OIL CONDITION      |     |             |  |  |  |
| Visc @ 40°C        | cSt | 77.6        |  |  |  |
| CONTAMINATION      |     |             |  |  |  |
| Water              | %   | NEG         |  |  |  |
| Silicon            | ppm | <b>15</b>   |  |  |  |
| Sodium             | ppm | <b>■</b> 3  |  |  |  |
| Potassium          | ppm | <b>6</b>    |  |  |  |
| WEAR METALS        |     |             |  |  |  |
| PQ                 |     | <b>0</b>    |  |  |  |
| Iron               | ppm | <b>5</b>    |  |  |  |
| Copper             | ppm | <b>2</b>    |  |  |  |
| Lead               | ppm | <b>■</b> 0  |  |  |  |
| Tin                | ppm | ■0          |  |  |  |
| Aluminum           | ppm | <b>1</b>    |  |  |  |
| Chromium           | ppm | <b>■</b> 0  |  |  |  |
| Molybdenum         | ppm | 16          |  |  |  |
| Nickel             | ppm | <b>■</b> 0  |  |  |  |
| Titanium           | ppm | 0           |  |  |  |
| Silver             | ppm | 0           |  |  |  |
| Manganese          | ppm | 0           |  |  |  |
| Vanadium           | ppm | 0           |  |  |  |
| ADDITIVES          |     |             |  |  |  |
| Calcium            | ppm | 2021        |  |  |  |
| Magnesium          | ppm | 81          |  |  |  |
| Zinc               | ppm | 1117        |  |  |  |
| Phosphorus         | ppm | 1014        |  |  |  |
| Barium             | ppm | 0           |  |  |  |
| Boron              | ppm | 256         |  |  |  |
|                    |     |             |  |  |  |

## Diagnosis

Resample at the next service interval to monitor. Please specify the brand, type, and viscosity of the oil on your next sample.All component wear rates are normal. There is no indication of any contamination in the oil. The condition of the oil is acceptable for the time in service.