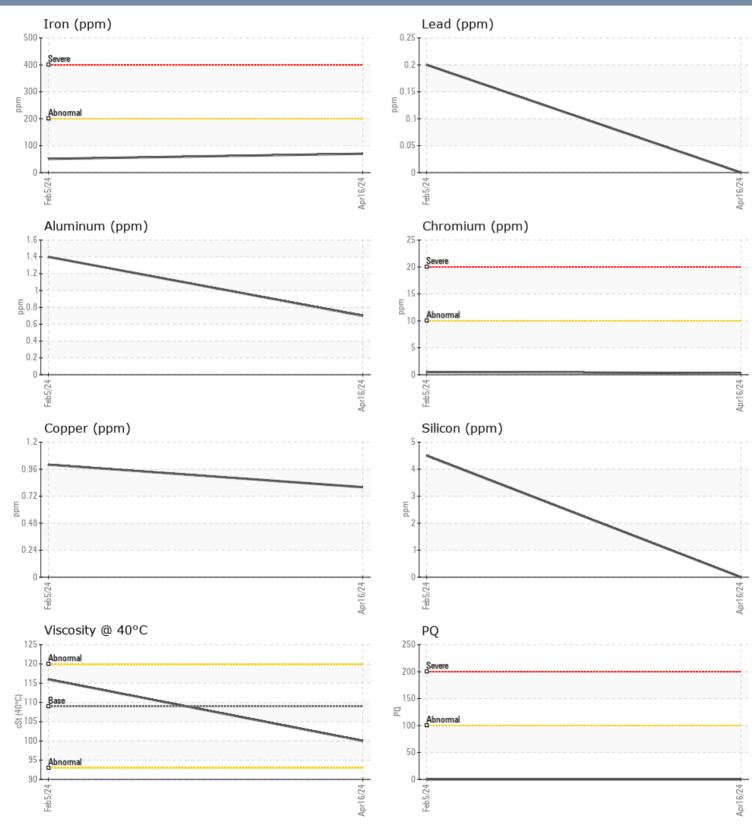

#### CHANCE ROBERTS 80683 3100010828 - PORT DRIVE

Sample No: VPA042779

**Oil Type:** GEAR OIL SAE 75W90

| SAMPLE INFORM | ATION |               |             |      |                                                                                        |
|---------------|-------|---------------|-------------|------|----------------------------------------------------------------------------------------|
| Sample Number |       | VPA042779     | VPA050573   | <br> | Durante di seconda                                                                     |
| Sample Date   |       | 16 Apr 2024   | 05 Feb 2024 | <br> | Progressive Dies<br>2135 Milne Rd<br>PORT MCNEIL, Bo<br>CA VON 2R0<br>Contact: CHRIS S |
| Machine Hours |       | 202           | 17          | <br> |                                                                                        |
| Oil Hours     |       | 0             | 17          | <br> |                                                                                        |
| Oil Changed   |       | Changed       | N/A         | <br> |                                                                                        |
| Sample Status |       | NORMAL        | SEVERE      | <br> |                                                                                        |
| OIL CONDITION |       |               |             |      | chris.prodsl@telu<br>T: (250)956-2700<br>F: (250)956-4449                              |
| Visc @ 40°C   | cSt   | <b>100</b>    | 116         | <br> | F. (230)930-4449                                                                       |
| CONTAMINATION | I     |               |             |      | Diagnosis                                                                              |
| Water         | %     | NEG           | 5.374       | <br> | Resample at the to monitor. The                                                        |
| Silicon       | ppm   | 0             | 4           | <br> | specified, howev                                                                       |
| Sodium        | ppm   | <b>17</b>     | 365         | <br> | indicates that th                                                                      |
| Potassium     | ppm   | 2             | 32          | <br> | GEAR OIL SAE 75                                                                        |
| WEAR METALS   |       |               |             |      | confirm.All comp<br>normal. There is<br>contamination ir                               |
| PQ            |       | 0             | 0           | <br> | condition of the                                                                       |
| Iron          | ppm   | <b>70</b>     | <b>5</b> 1  | <br> | the time in servi                                                                      |
| Copper        | ppm   | <b></b> <1    | 1           | <br> |                                                                                        |
| Lead          | ppm   | 0             | <1          | <br> |                                                                                        |
| Tin           | ppm   | 0             | 0           | <br> |                                                                                        |
| Aluminum      | ppm   | <1            | 1           | <br> |                                                                                        |
| Chromium      | ppm   | <b></b> <1    | < 1         | <br> |                                                                                        |
| Molybdenum    | ppm   | 0             | 0           | <br> |                                                                                        |
| Nickel        | ppm   | <b>&lt;</b> 1 | <1          | <br> |                                                                                        |
| Titanium      | ppm   | 0             | 0           | <br> |                                                                                        |
| Silver        | ppm   | 0             | 0           | <br> |                                                                                        |
| Manganese     | ppm   | 2             | 10          | <br> |                                                                                        |
| Vanadium      | ppm   | 0             | 0           | <br> |                                                                                        |
| ADDITIVES     |       |               |             |      |                                                                                        |
| Calcium       | ppm   | <b>1</b> 9    | 44          | <br> |                                                                                        |
| Magnesium     | ppm   | 39            | 827         | <br> |                                                                                        |
| Zinc          | ppm   | <b>1</b> 4    | 20          | <br> |                                                                                        |
| Phosphorus    | ppm   | <b>1345</b>   | 1573        | <br> |                                                                                        |
| Barium        | ppm   | 0             | <b></b> <1  | <br> |                                                                                        |
| Boron         | ppm   | 262           | 369         | <br> |                                                                                        |

### iagnosis

esample at the next service interval monitor. The fluid was not pecified, however, a fluid match dicates that this fluid is (GENERIC) EAR OIL SAE 75W90. Please onfirm.All component wear rates are ormal. There is no indication of any ontamination in the oil. The ondition of the oil is acceptable for e time in service.