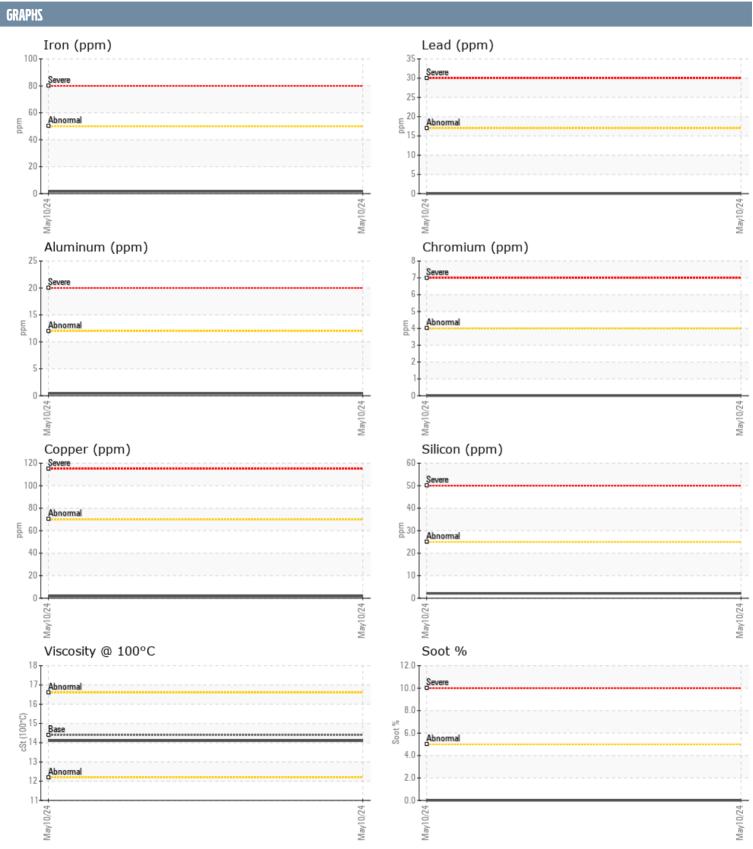

## NORTHERN LIGHTS K30118 - GENSET

Sample No: VPA039165

Oil Type: DIESEL ENGINE OIL SAE 15W40

| CAMPLE INFORMAT      | FION      |               |      |  |
|----------------------|-----------|---------------|------|--|
| SAMPLE INFORMAT      | IUN       |               |      |  |
| Sample Number        |           | VPA039165     | <br> |  |
| Sample Date          |           | 10 May 2024   | <br> |  |
| Machine Hours        |           | 960           | <br> |  |
| Oil Hours            |           | 0             | <br> |  |
| Oil Changed          |           | N/A           | <br> |  |
| Sample Status        |           | NORMAL        | <br> |  |
| OIL CONDITION        |           |               |      |  |
| Visc @ 40°C          | cSt       | <b>105</b>    | <br> |  |
| Visc @ 100°C         | cSt       | <b>14.1</b>   | <br> |  |
| Viscosity Index (VI) | Scale     | <b>136</b>    | <br> |  |
| Oxidation (PA)       | %         | 64            | <br> |  |
|                      |           |               |      |  |
| CONTAMINATION        |           |               |      |  |
| Water                | %         | NEG           | <br> |  |
| Soot %               | %         | <b>■</b> 0    | <br> |  |
| Nitration (PA)       | %         | 42            | <br> |  |
| Sulfation (PA)       | %         | 56            | <br> |  |
| Glycol               | %         | NEG           | <br> |  |
| Fuel                 | %         | <1.0          | <br> |  |
| Silicon              | ppm       | <b>2</b>      | <br> |  |
| Sodium               | ppm       | <b>2</b>      | <br> |  |
| Potassium            | ppm       | <b>6</b>      | <br> |  |
| WEAR METALS          |           |               |      |  |
| Iron                 | ppm       | <b>2</b>      | <br> |  |
| Copper               | ppm       | <u> </u>      | <br> |  |
| Lead                 | ppm       | <b>0</b>      | <br> |  |
| Tin                  | ppm       | <b>0</b>      | <br> |  |
| Aluminum             | ppm       | <b>■</b> <1   | <br> |  |
| Chromium             | ppm       | <b>0</b>      | <br> |  |
| Molybdenum           | ppm       | ■0            | <br> |  |
| Nickel               | ppm       | 0             | <br> |  |
| Titanium             |           | ■0            | <br> |  |
| Silver               | ppm       | ■0            | <br> |  |
| Manganese            |           | ■0            | <br> |  |
| Vanadium             | ppm       | 0             | <br> |  |
| ADDITIVES            | Je Je v v |               |      |  |
|                      |           | =2022         |      |  |
| Calcium              | ppm       | 2032          | <br> |  |
| Magnesium            | ppm       | <b>11</b>     | <br> |  |
| Zinc                 | ppm       | <b>■ 1044</b> | <br> |  |
| Phosphorus           | ppm       | <b>925</b>    | <br> |  |
| Barium               | ppm       | <b>0</b>      | <br> |  |
| Boron                | ppm       | <b>183</b>    | <br> |  |