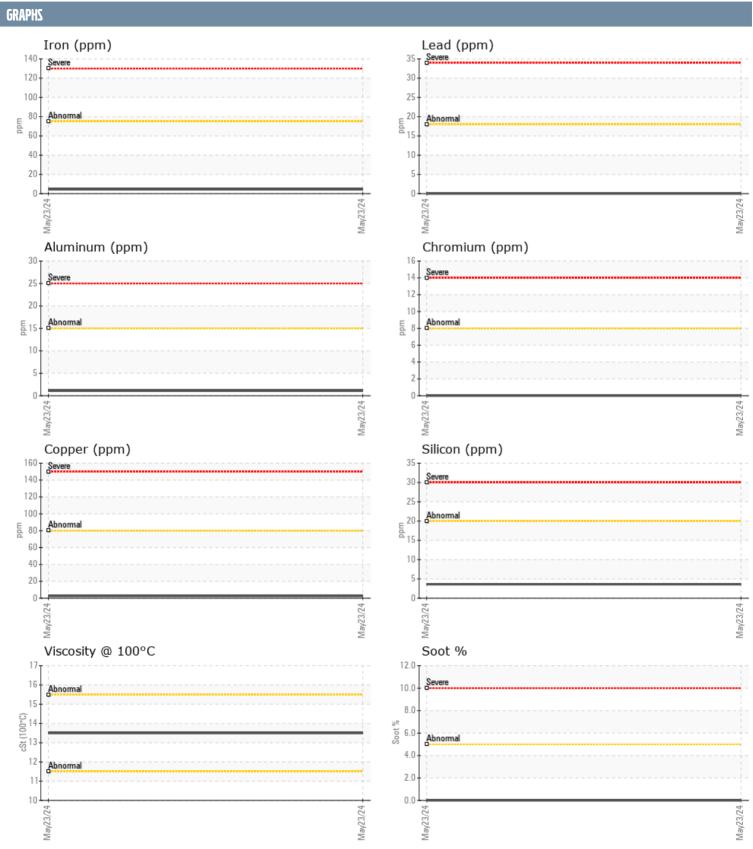

## CR MERCRUISER OM027654 - PORT MAIN ENGINE

Sample No: VPA053542

Oil Type: MERCURY 25W40

| SAMPLE INFORM  | ATION |             |      |  |
|----------------|-------|-------------|------|--|
| Sample Number  |       | VPA053542   | <br> |  |
| Sample Date    |       | 23 May 2024 | <br> |  |
| Machine Hours  |       | 0           | <br> |  |
| Oil Hours      |       | 0           | <br> |  |
| Oil Changed    |       | Changed     | <br> |  |
| Sample Status  |       | NORMAL      | <br> |  |
| OIL COMPLETION |       |             |      |  |
| OIL CONDITION  |       |             |      |  |
| Visc @ 100°C   | cSt   | <b>13.5</b> | <br> |  |
| Oxidation (PA) | %     | 41          | <br> |  |
| CONTAMINATION  |       |             |      |  |
| Water          | %     | NEG         | <br> |  |
| Soot %         | %     | NEG<br>■0   | <br> |  |
| Nitration (PA) | %     | 48          | <br> |  |
| Sulfation (PA) | %     | 43          |      |  |
| , ,            | %     | 45<br>NEG   | <br> |  |
| Glycol<br>Fuel | %     | NEG<br><1.0 |      |  |
| Silicon        |       |             | <br> |  |
|                | ppm   | <b>4</b>    | <br> |  |
| Sodium         | ppm   | <b>■2</b>   | <br> |  |
| Potassium      | ppm   | ■0          | <br> |  |
| WEAR METALS    |       |             |      |  |
| Iron           | ppm   | <b>4</b>    | <br> |  |
| Copper         | ppm   | <b>■</b> 3  | <br> |  |
| Lead           | ppm   | <b>■</b> 0  | <br> |  |
| Tin            | ppm   | ■0          | <br> |  |
| Aluminum       | ppm   | <b>1</b>    | <br> |  |
| Chromium       | ppm   | <b>0</b>    | <br> |  |
| Molybdenum     | ppm   | 48          | <br> |  |
| Nickel         | ppm   | ■0          | <br> |  |
| Titanium       | ppm   | <b>0</b>    | <br> |  |
| Silver         | ppm   | <b>0</b>    | <br> |  |
| Manganese      | ppm   | <1          | <br> |  |
| Vanadium       | ppm   | <b>■</b> 0  | <br> |  |
| ADDITIVES      |       |             |      |  |
| Calcium        | ppm   | 2174        | <br> |  |
| Magnesium      | ppm   | 13          | <br> |  |
| Zinc           | ppm   | 829         | <br> |  |
| Phosphorus     | ppm   | 737         | <br> |  |
| Barium         | ppm   | 0           | <br> |  |
| Boron          | ppm   | 180         | <br> |  |
| DOTOIT         | PPIII | 100         |      |  |