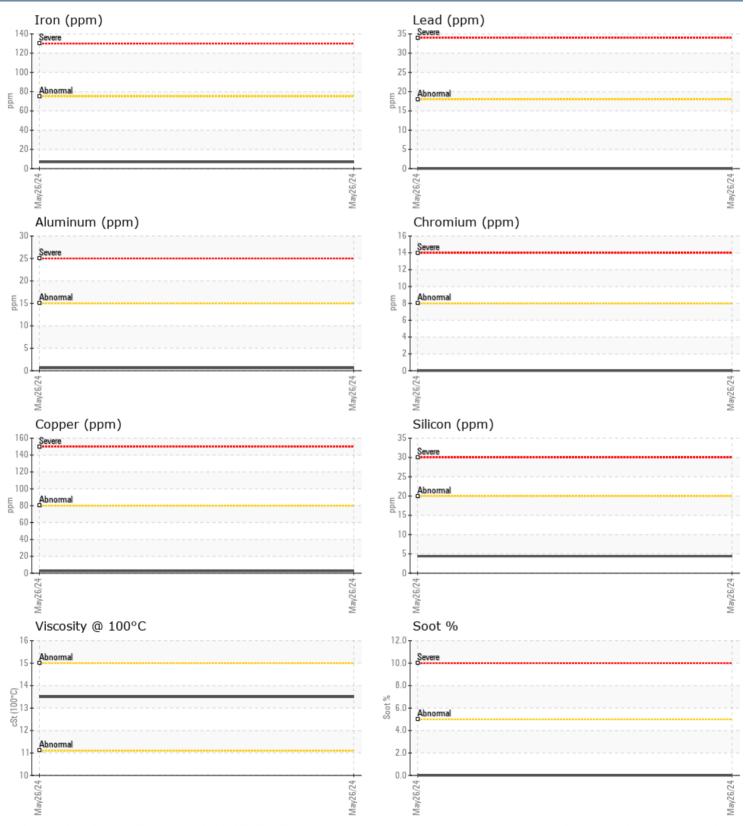

#### GRAPHS

Report Id: TOR101TOR [WCAMIS] 02639307 (Generated: 06/03/2024 19:12:16) Rev: 1

Contact/Location: Jon ? - TOR101TOR