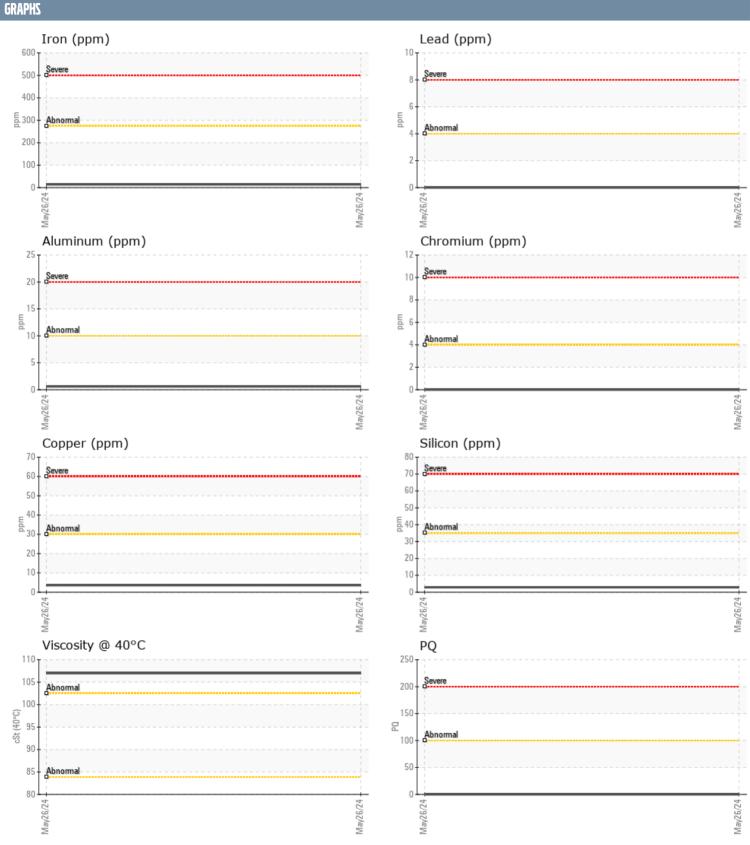

## NO UNIT VPA062077 - STARBOARD IPS

Sample No: VPA062077
Oil Type: {unknown}

| SAMPLE INFORMA | ATION |               |      |  |
|----------------|-------|---------------|------|--|
| Sample Number  |       | VPA062077     | <br> |  |
| Sample Date    |       | 26 May 2024   | <br> |  |
| Machine Hours  |       | 521           | <br> |  |
| Oil Hours      |       | 0             | <br> |  |
| Oil Changed    |       | N/A           | <br> |  |
| Sample Status  |       | NORMAL        | <br> |  |
|                |       |               |      |  |
| OIL CONDITION  |       |               |      |  |
| Visc @ 40°C    | cSt   | 107           | <br> |  |
| CONTAMINATION  |       |               |      |  |
| Water          | %     | NEG           | <br> |  |
| Silicon        | ppm   | <b>3</b>      | <br> |  |
| Sodium         | ppm   | <b>■&lt;1</b> | <br> |  |
| Potassium      | ppm   | _<br><1       | <br> |  |
| WEAR METALS    |       |               |      |  |
| PQ             |       | <b>0</b>      | <br> |  |
| Iron           | ppm   | <b>■14</b>    | <br> |  |
| Copper         | ppm   | <b>4</b>      | <br> |  |
| Lead           | ppm   | 0             | <br> |  |
| Tin            | ppm   | ■0            | <br> |  |
| Aluminum       | ppm   | <b>■&lt;1</b> | <br> |  |
| Chromium       | ppm   | <b>0</b>      | <br> |  |
| Molybdenum     | ppm   | 0             | <br> |  |
| Nickel         | ppm   | <b>■</b> 0    | <br> |  |
| Titanium       | ppm   | ■0            | <br> |  |
| Silver         | ppm   | 0             | <br> |  |
| Manganese      | ppm   | <1            | <br> |  |
| Vanadium       | ppm   | 0             | <br> |  |
| ADDITIVES      |       |               |      |  |
| Calcium        | ppm   | 6             | <br> |  |
| Magnesium      | ppm   | 6             | <br> |  |
| Zinc           | ppm   | 8             | <br> |  |
| Phosphorus     | ppm   | 1313          | <br> |  |
| Barium         | ppm   | 0             | <br> |  |
| Boron          | ppm   | 303           | <br> |  |
|                |       |               |      |  |

## Diagnosis

Resample at the next service interval to monitor. Please specify the brand, type, and viscosity of the oil on your next sample.All component wear rates are normal. There is no indication of any contamination in the oil. The condition of the oil is acceptable for the time in service.