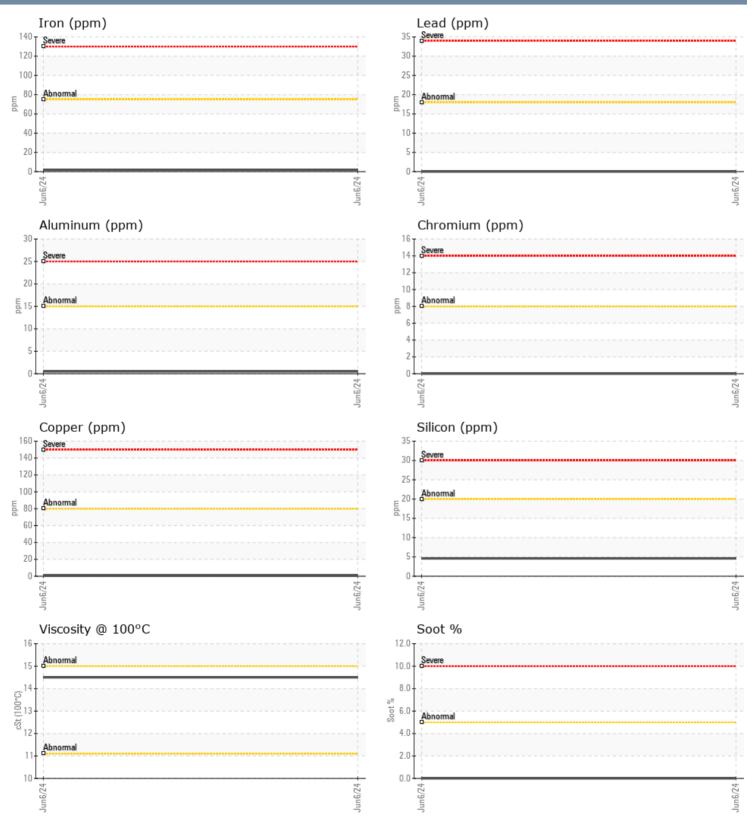

## SAMPLE INFORMATION

| Sample Number  |     | VPA036525   | <br> |  |
|----------------|-----|-------------|------|--|
| Sample Date    |     | 06 Jun 2024 | <br> |  |
| Machine Hours  |     | 0           | <br> |  |
| Oil Hours      |     | 0           | <br> |  |
| Oil Changed    |     | N/A         | <br> |  |
| Sample Status  |     | NORMAL      | <br> |  |
| OIL CONDITION  |     |             |      |  |
| Visc @ 100°C   | cSt | 14.5        | <br> |  |
| Oxidation (PA) | %   | 64          | <br> |  |
| CONTAMINATION  |     |             |      |  |
| Water          | %   | NEG         | <br> |  |
| Soot %         | %   | 0           | <br> |  |
| Nitration (PA) | %   | 44          | <br> |  |
| Sulfation (PA) | %   | 57          | <br> |  |
| Glycol         | %   | NEG         | <br> |  |
| Fuel           | %   | <1.0        | <br> |  |
| Silicon        | ppm | 5           | <br> |  |
| Sodium         | ppm | <b>1</b>    | <br> |  |
| Potassium      | ppm | 6           | <br> |  |

### WEAR METALS

| Iron       | ppm | 2           | <br> |  |
|------------|-----|-------------|------|--|
| Copper     | ppm | <b></b> <1  | <br> |  |
| Lead       | ppm | 0           | <br> |  |
| Tin        | ppm | 0           | <br> |  |
| Aluminum   | ppm | <b>□</b> <1 | <br> |  |
| Chromium   | ppm | 0           | <br> |  |
| Molybdenum | ppm | 4           | <br> |  |
| Nickel     | ppm | 0           | <br> |  |
| Titanium   | ppm | 0           | <br> |  |
| Silver     | ppm | 0           | <br> |  |
| Manganese  | ppm | 0           | <br> |  |
| Vanadium   | ppm | 0           | <br> |  |