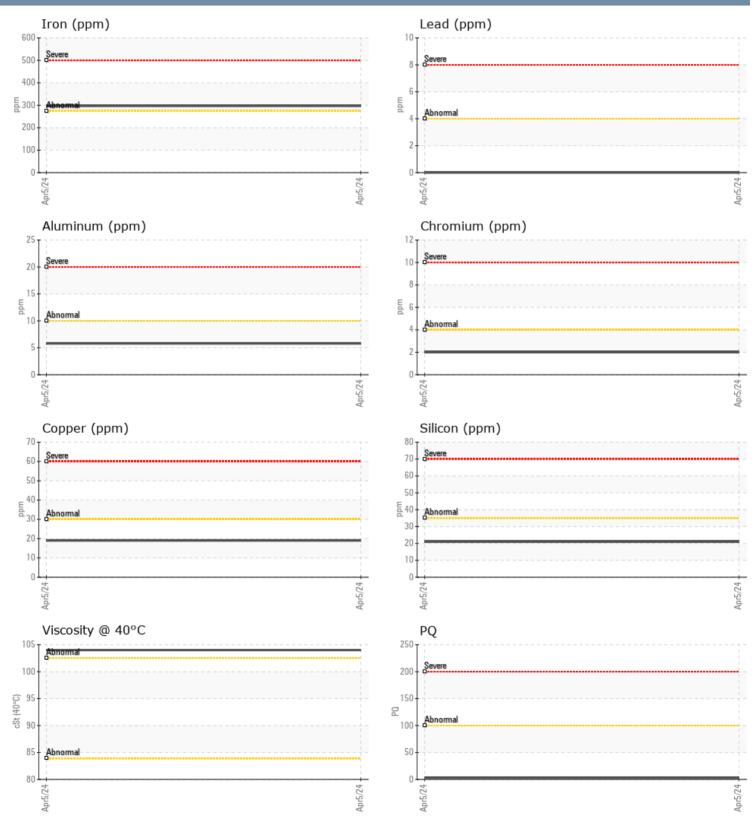

#### SAMPLE INFORMATION VPA062126 Sample Number Sample Date 05 Apr 2024 Machine Hours 651 0 **Oil Hours** Oil Changed N/A NORMAL Sample Status **OIL CONDITION** F: Visc @ 40°C cSt 104 CONTAMINATION % Water NEG Silicon ppm 21 26 Sodium ppm Potassium ppm 1 WEAR METALS PO 3 Iron ppm 297 Copper 19 ppm Lead 0 ppm Tin 0 🔲 ppm Aluminum ppm 6 🔲 Chromium ppm 2 Molybdenum 0 ppm Nickel ppm 3 Titanium 0 ppm Silver 0 ppm 6 Manganese ppm Vanadium 0 ppm **ADDITIVES** 5 Calcium ppm 5 Magnesium ppm Zinc ppm 23 1344 Phosphorus ppm Barium <1 ppm 248 Boron ppm

### Diagnosis

Resample at the next service interval to monitor. Please specify the brand, type, and viscosity of the oil on your next sample.Metal levels are typical for a new component breaking in. There is no indication of any contamination in the oil. Viscosity of sample indicates oil is within SAE 75W90 range, advise investigate. The condition of the oil is acceptable for the time in service.

### GRAPHS

Report Id: VP154139 [WCAMIS] 02640875 (Generated: 06/17/2024 08:26:42) Rev: 1

Contact/Location: Kayla Sousa - VP154139 Page 2 of 2