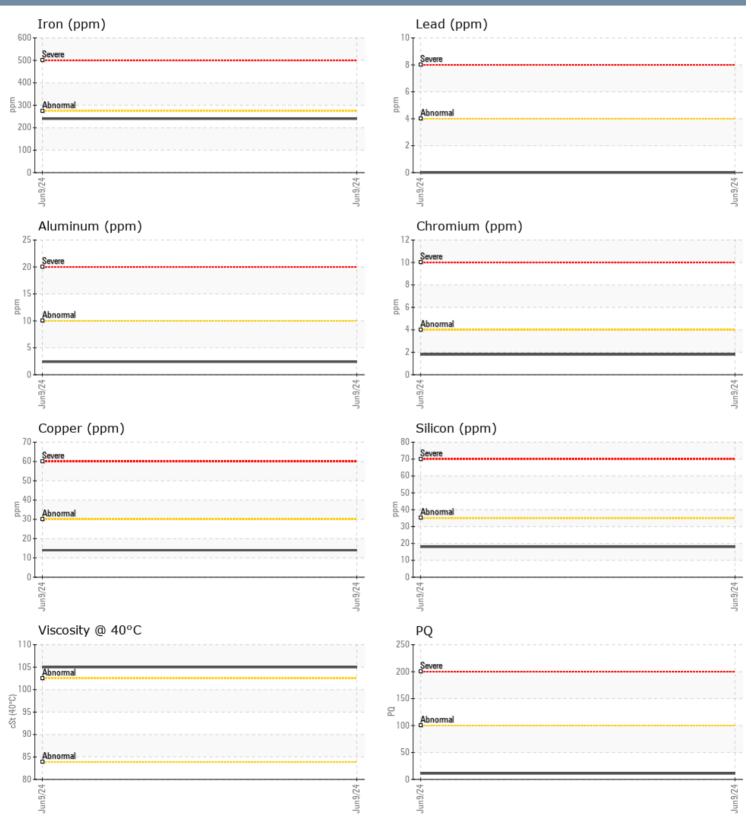

### 3940014310 - PORT IPS

| Sample No: | VPA062121 |  |
|------------|-----------|--|
| Oil Type:  | {unknown} |  |

| SAMPLE INFORM | IATION |             |      |  |
|---------------|--------|-------------|------|--|
| Sample Number |        | VPA062121   | <br> |  |
| Sample Date   |        | 09 Jun 2024 | <br> |  |
| Machine Hours |        | 653         | <br> |  |
| Oil Hours     |        | 0           | <br> |  |
| Oil Changed   |        | N/A         | <br> |  |
| Sample Status |        | NORMAL      | <br> |  |
| OIL CONDITION |        |             |      |  |
| Visc @ 40°C   | cSt    | 105         | <br> |  |
| CONTAMINATION | N      |             |      |  |
| Water         | %      | NEG         | <br> |  |
| Silicon       | ppm    | ■18         | <br> |  |
| Sodium        | ppm    | 10          | <br> |  |
| Potassium     | ppm    |             | <br> |  |
| WEAR METALS   |        |             |      |  |
| PQ            |        | <b>11</b>   | <br> |  |
| Iron          | ppm    | 240         | <br> |  |
| Copper        | ppm    | <b>1</b> 4  | <br> |  |
| Lead          | ppm    | 0           | <br> |  |
| Tin           | ppm    | 0           | <br> |  |
| Aluminum      | ppm    | 2           | <br> |  |
| Chromium      | ppm    | 2           | <br> |  |
| Molybdenum    | ppm    | 0           | <br> |  |
| Nickel        | ppm    | 3           | <br> |  |
| Titanium      | ppm    | 0           | <br> |  |
| Silver        | ppm    | 0           | <br> |  |
| Manganese     | ppm    | 3           | <br> |  |
| Vanadium      | ppm    | 0           | <br> |  |
| ADDITIVES     |        |             |      |  |
| Calcium       | ppm    | 4           | <br> |  |
| Magnesium     | ppm    | 3           | <br> |  |
| Zinc          | ppm    | 17          | <br> |  |
| Phosphorus    | ppm    | 1351        | <br> |  |
| Barium        | ppm    | 0           | <br> |  |
| Boron         | ppm    | 265         | <br> |  |

#### GRAPHS

Contact/Location: Kayla Sousa - VP154139 Page 2 of 2