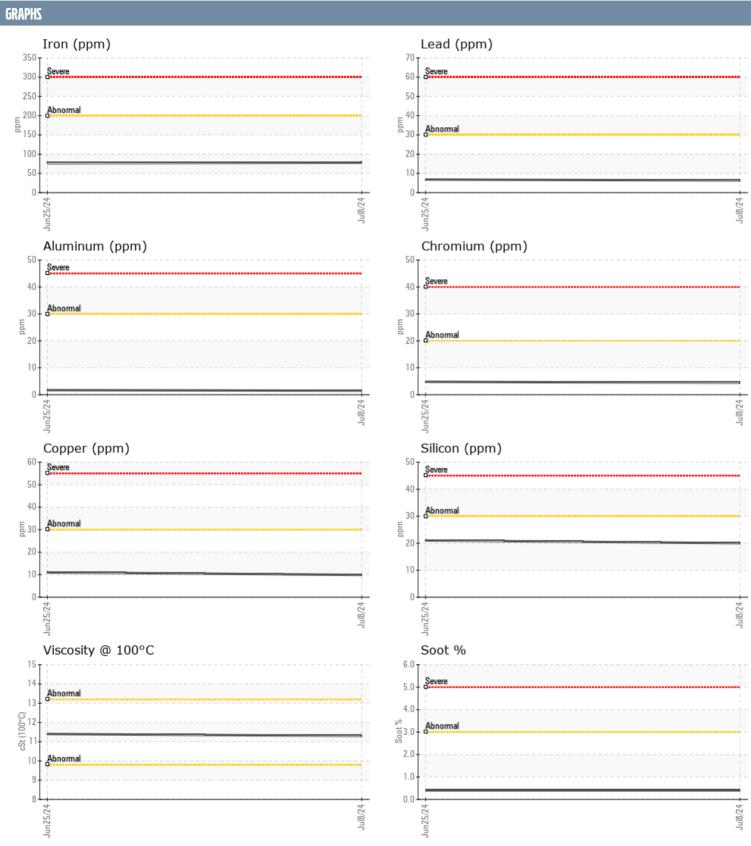

## DAVID JOHNSTONE DAVID JOHNSTONE - PORT DIESEL ENGINE

Sample No: VPA050557

Oil Type: CATALYS SAE 30

| SAMPLE INFORMAT              | LIUM      |              |               |      |
|------------------------------|-----------|--------------|---------------|------|
|                              | ION       | VPA050557    | VPA050560     |      |
| Sample Number                |           | 08 Jul 2024  | 25 Jun 2024   |      |
| Sample Date<br>Machine Hours |           | 20           | 0 25 Jun 2024 | <br> |
| Oil Hours                    |           | 20           | 0             |      |
|                              |           |              |               | <br> |
| Oil Changed                  |           | Not Changd   | N/A           | <br> |
| Sample Status                |           | NORMAL       | ABNORMAL      | <br> |
| OIL CONDITION                |           |              |               |      |
| Visc @ 40°C                  | cSt       |              | <b>4</b> 94.1 | <br> |
| Visc @ 100°C                 | cSt       | <b>11.3</b>  | <b>▲</b> 11.4 | <br> |
| Viscosity Index (VI)         | Scale     |              | <u> </u>      | <br> |
| Oxidation (PA)               | %         | 29           | 30            | <br> |
|                              |           |              |               |      |
| CONTAMINATION                |           |              |               |      |
| Water                        | %         | NEG          | NEG           | <br> |
| Soot %                       | %         | ■0.4         | ■0.4          | <br> |
| Nitration (PA)               | %         | 36           | 38            | <br> |
| Sulfation (PA)               | %         | 39           | 41            | <br> |
| Glycol                       | %         | NEG          | NEG           | <br> |
| Fuel                         | %         | <1.0         | ■ 0.7         | <br> |
| Silicon                      | ppm       | <b>■20</b>   | <b>2</b> 1    | <br> |
| Sodium                       | ppm       | <b>4</b>     | 4             | <br> |
| Potassium                    | ppm       | <b>2</b>     | <b>2</b>      | <br> |
| WEAR METALS                  |           |              |               |      |
| Iron                         | ppm       | <b>78</b>    | <b>□</b> 76   | <br> |
| Copper                       | ppm       | ■10          | <b>1</b> 1    | <br> |
| Lead                         | ppm       | <b>6</b>     | 7             | <br> |
| Tin                          | ppm       | ■36          | <u></u> 38    | <br> |
| Aluminum                     | ppm       | <b>2</b>     | <b>2</b>      | <br> |
| Chromium                     | ppm       | <b>4</b>     | <u></u> 5     | <br> |
| Molybdenum                   | ppm       | ■24          | <b>□</b> 26   | <br> |
| Nickel                       | ppm       | <b></b> <1   | <1            | <br> |
| Titanium                     | ppm       | <b>=</b> <1  | <b>1</b> <1   | <br> |
| Silver                       | ppm       | <b>0</b>     | <1            | <br> |
| Manganese                    | ppm       | <1           | < 1           | <br> |
| Vanadium                     | ppm       | 0            | 0             | <br> |
| ADDITIVES                    | Je Je v v |              |               |      |
|                              | 10.10.100 | <b>-2204</b> | <b>-</b> 2264 |      |
| Calcium                      | ppm       | <b>2201</b>  | 2264          | <br> |
| Magnesium                    | ppm       | <b>■</b> 69  | 75            | <br> |
| Zinc                         | ppm       | ■929         | <b>□</b> 935  | <br> |
| Phosphorus                   | ppm       | ■847         | ■835          | <br> |
| Barium                       | ppm       | <b>0</b>     | 0             | <br> |
| Boron                        | ppm       | <b>2</b>     | 3             | <br> |

## Diagnosis

Resample at the next service interval to monitor. Metal levels are typical for a new component breaking in. There is no indication of any contamination in the oil. The condition of the oil is acceptable for the time in service.