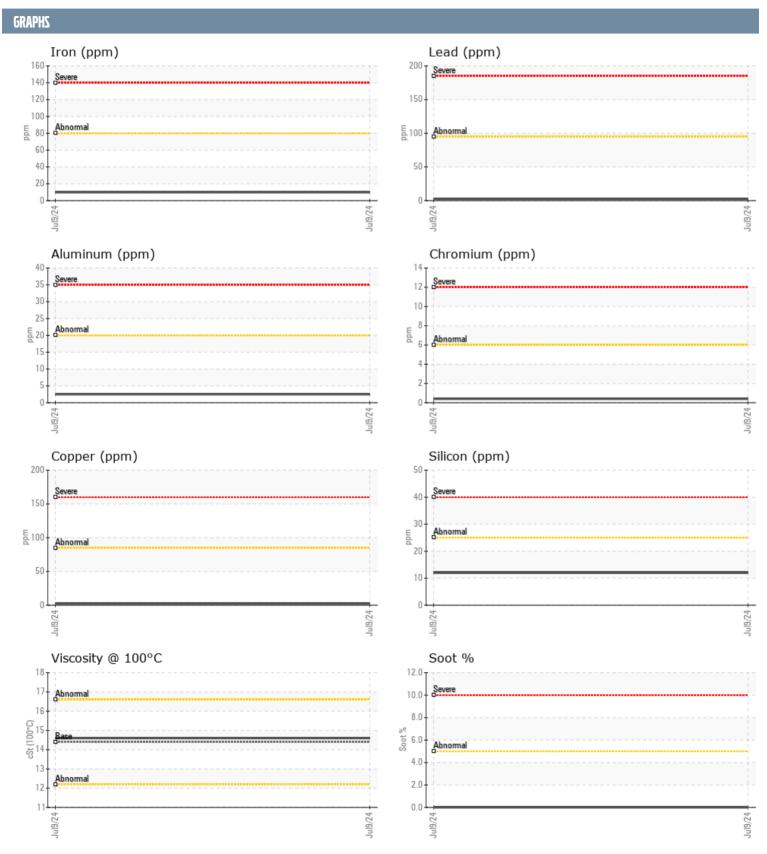

## BRIAN JOHNSTON 8194 FL13769 - DIESEL ENGINE

Sample No: VPA053045

**Oil Type:** DIESEL ENGINE OIL SAE 40

| SAMPLE INFORM      | ATION |               |      |  |
|--------------------|-------|---------------|------|--|
| Camamia Nivesia au |       | VPA053045     |      |  |
| Sample Number      |       |               |      |  |
| Sample Date        |       | 09 Jul 2024   | <br> |  |
| Machine Hours      |       | 0             | <br> |  |
| Oil Hours          |       | 0             | <br> |  |
| Oil Changed        |       | Not Changd    | <br> |  |
| Sample Status      |       | NORMAL        | <br> |  |
| OIL CONDITION      |       |               |      |  |
| Visc @ 100°C       | cSt   | <b>□</b> 14.6 | <br> |  |
| Oxidation (PA)     | %     | 61            | <br> |  |
| CONTAMINATION      |       |               |      |  |
|                    |       | NEC           |      |  |
| Water              | %     | NEG           |      |  |
| Soot %             | %     | <b>■</b> 0    | <br> |  |
| Nitration (PA)     | %     | 50            | <br> |  |
| Sulfation (PA)     | %     | 53            | <br> |  |
| Glycol             | %     | NEG           | <br> |  |
| Fuel               | %     | <1.0          | <br> |  |
| Silicon            | ppm   | <b>12</b>     | <br> |  |
| Sodium             | ppm   | ■2            | <br> |  |
| Potassium          | ppm   | <b>-&lt;1</b> | <br> |  |
| WEAR METALS        |       |               |      |  |
| Iron               | ppm   | <b>10</b>     | <br> |  |
| Copper             | ppm   | <b>2</b>      | <br> |  |
| Lead               | ppm   | <b>2</b>      | <br> |  |
| Tin                | ppm   | <b>0</b>      | <br> |  |
| Aluminum           |       | <b>■</b> 2    | <br> |  |
| Chromium           | ppm   |               |      |  |
|                    | ppm   | <b>=&lt;1</b> |      |  |
| Molybdenum         | ppm   | <b>■</b> 66   | <br> |  |
| Nickel             | ppm   | ■0            | <br> |  |
| Titanium           | ppm   | ■0            | <br> |  |
| Silver             | ppm   | <b>■</b> <1   | <br> |  |
| Manganese          | ppm   | <b>-&lt;1</b> | <br> |  |
| Vanadium           | ppm   | 0             | <br> |  |
| ZAVITIDDA          |       |               |      |  |
| Calcium            | ppm   | <b>1135</b>   | <br> |  |
| Magnesium          | ppm   | <b>798</b>    | <br> |  |
| Zinc               | ppm   | <b>1213</b>   | <br> |  |
| Phosphorus         | ppm   | <b>1029</b>   | <br> |  |
| Barium             | ppm   | <b>■</b> 0    | <br> |  |
| Boron              |       | <b>121</b>    | <br> |  |
| DOIOII             | ppm   | <u> </u>      | <br> |  |