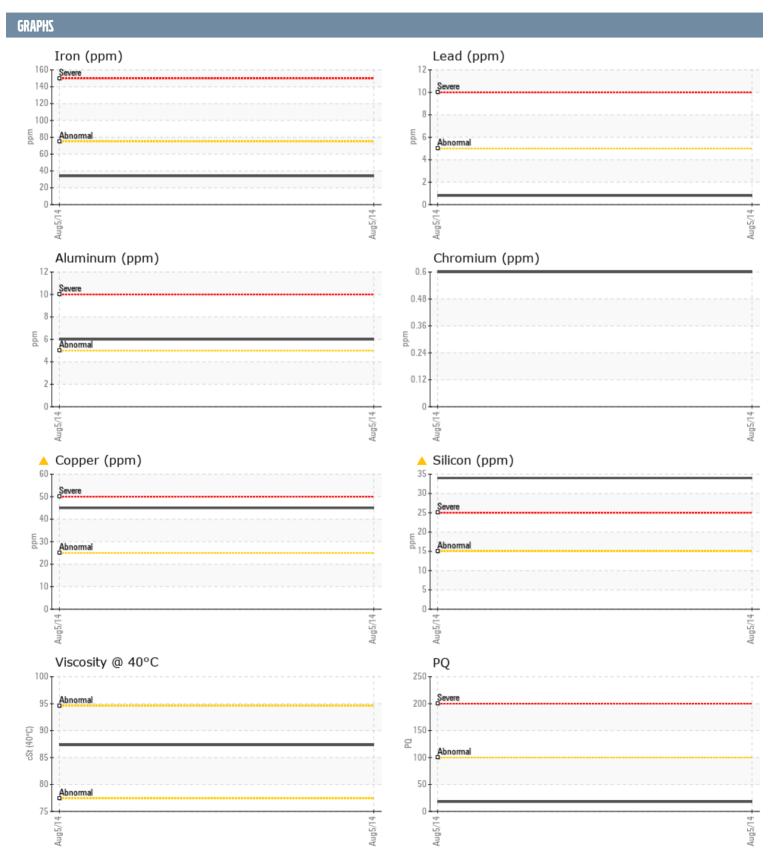

## LEE MURPHEE VOLVO PENTA 3194005347 - STARBOARD GEARBOX

Sample No: VPA002093

**Oil Type:** VOLVO API GL-5 SAE 75W90

| SAMPLE INFORMA  | ATION |               |      |  |
|-----------------|-------|---------------|------|--|
| Sample Number   |       | VPA002093     | <br> |  |
| Sample Date     |       | 05 Aug 2014   | <br> |  |
| Machine Hours   |       | 399           | <br> |  |
| Oil Hours       |       | 0             | <br> |  |
| Oil Changed     |       | Changed       | <br> |  |
| Sample Status   |       | ABNORMAL      | <br> |  |
|                 |       | 7121101111111 |      |  |
| OIL CONDITION   |       |               |      |  |
| Visc @ 40°C     | cSt   | ■87.33        | <br> |  |
| CONTAMINATION   |       |               |      |  |
| Silicon         | ppm   | <b>△</b> 34   | <br> |  |
| Sodium          | ppm   | <b>70</b>     | <br> |  |
| Potassium       | ppm   | <b>4</b>      | <br> |  |
| WEAR METALS     |       |               |      |  |
| MEVII INF I VEZ |       |               |      |  |
| PQ              |       | ■18.0         | <br> |  |
| Iron            | ppm   | <b>■</b> 34   | <br> |  |
| Copper          | ppm   | <u>^</u> 45   | <br> |  |
| Lead            | ppm   | <b>■</b> <1   | <br> |  |
| Tin             | ppm   | <b></b>       | <br> |  |
| Aluminum        | ppm   | <b>6</b>      | <br> |  |
| Chromium        | ppm   | <1            | <br> |  |
| Molybdenum      | ppm   | <b>■</b> 7    | <br> |  |
| Nickel          | ppm   | <1            | <br> |  |
| Titanium        | ppm   | 2             | <br> |  |
| Silver          | ppm   | 0             | <br> |  |
| Manganese       | ppm   | <b>2</b>      | <br> |  |
| Vanadium        | ppm   | 0             | <br> |  |
| ADDITIVES       |       |               |      |  |
| Calcium         | ppm   | <b>1122</b>   | <br> |  |
| Magnesium       | ppm   | ■303          | <br> |  |
| Zinc            | ppm   | <b>456</b>    | <br> |  |
| Phosphorus      | ppm   | ■942          | <br> |  |
| Barium          | ppm   | ■0            | <br> |  |
| Boron           | ppm   | <b>□</b> 77   | <br> |  |
|                 |       |               |      |  |

## Diagnosis

The oil change at the time of sampling has been noted. Resample at the next service interval to monitor. The copper level is abnormal. All other component wear rates are normal. Elemental level of silicon (Si) above normal indicating ingress of seal material. The condition of the oil is acceptable for the time in service.