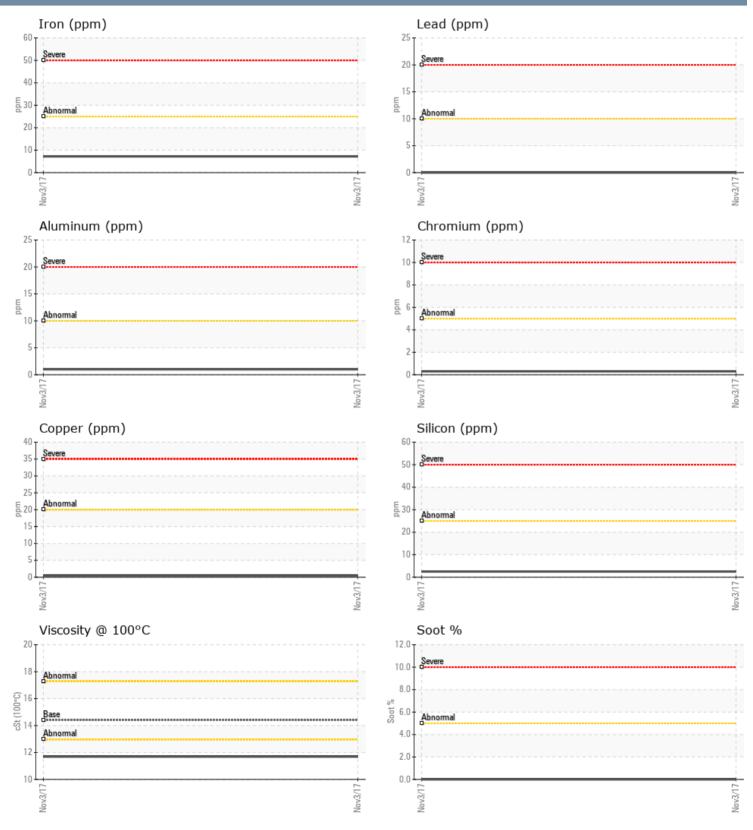

### GRAPHS

Report Id: VP154879 [WUSCAR] 04345109 (Generated: 09/11/2023 19:37:47) Rev: 1

Contact/Location: RICK HEINY - VP154879