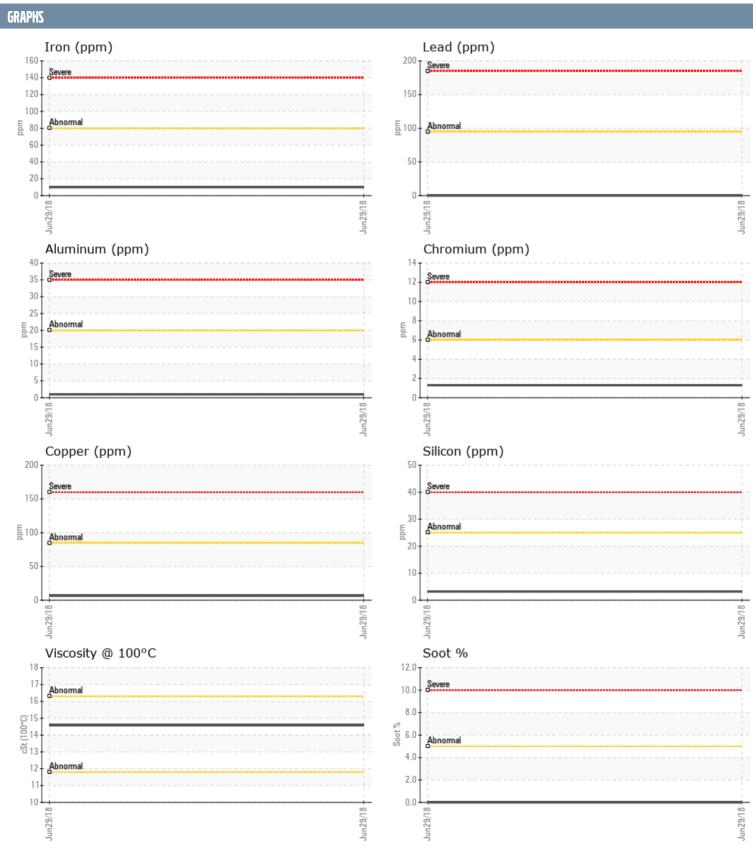

## VALA RAD VOLVO PENTA 1012587092 - STARBOARD DIESEL ENGINE

Sample No: VPA016665
Oil Type: {unknown}

| Machine Hours                                                                                                                                                                                                                                                                                                                                                                                                                                                                                                                                                                                                                                                                                                                                                                                                                                                                                                                                                                                                                                                                                                                                                                                                                                                                                                                                                                                                                                                                                                                                                                                                                                                                                                                                                                                                                                                                                                                                                                                                                                                                                                                |                |       |              |      |  |
|------------------------------------------------------------------------------------------------------------------------------------------------------------------------------------------------------------------------------------------------------------------------------------------------------------------------------------------------------------------------------------------------------------------------------------------------------------------------------------------------------------------------------------------------------------------------------------------------------------------------------------------------------------------------------------------------------------------------------------------------------------------------------------------------------------------------------------------------------------------------------------------------------------------------------------------------------------------------------------------------------------------------------------------------------------------------------------------------------------------------------------------------------------------------------------------------------------------------------------------------------------------------------------------------------------------------------------------------------------------------------------------------------------------------------------------------------------------------------------------------------------------------------------------------------------------------------------------------------------------------------------------------------------------------------------------------------------------------------------------------------------------------------------------------------------------------------------------------------------------------------------------------------------------------------------------------------------------------------------------------------------------------------------------------------------------------------------------------------------------------------|----------------|-------|--------------|------|--|
| Sample Date                                                                                                                                                                                                                                                                                                                                                                                                                                                                                                                                                                                                                                                                                                                                                                                                                                                                                                                                                                                                                                                                                                                                                                                                                                                                                                                                                                                                                                                                                                                                                                                                                                                                                                                                                                                                                                                                                                                                                                                                                                                                                                                  | SAMPLE INFORMA | ATION |              |      |  |
| Sample Date                                                                                                                                                                                                                                                                                                                                                                                                                                                                                                                                                                                                                                                                                                                                                                                                                                                                                                                                                                                                                                                                                                                                                                                                                                                                                                                                                                                                                                                                                                                                                                                                                                                                                                                                                                                                                                                                                                                                                                                                                                                                                                                  | Sample Number  |       | VPA016665    | <br> |  |
| Oil Changed         N/A                                                                                                                                                                                                                                                                                                                                                                                                                                                                                                                                                                                                                                                                                                                                                                                                                                                                                                                                                                                                                                                                                                                                                                                                                                                                                                                                                                                                                                                                                                                                                                                                                                                                                                                                                                                                                                                                                                                                                                                                                                                                                                      | Sample Date    |       | 29 Jun 2018  | <br> |  |
| Oil Changed Sample Status         N/A            DIL CONDITION           Visc @ 100°C                                                                                                                                                                                                                                                                                                                                                                                                                                                                                                                                                                                                                                                                                                                                                                                                                                                                                                                                                                                                                                                                                                                                                                                                                                                                                                                                                                                                                                                                                                                                                                                                                                                                                                                                                                                                                                                                                                                                                                                                                                        | Machine Hours  |       | 20           | <br> |  |
| NORMAL                                                                                                                                                                                                                                                                                                                                                                                                                                                                                                                                                                                                                                                                                                                                                                                                                                                                                                                                                                                                                                                                                                                                                                                                                                                                                                                                                                                                                                                                                                                                                                                                                                                                                                                                                                                                                                                                                                                                                                                                                                                                                                                       | Oil Hours      |       | 0            | <br> |  |
| Dil CONDITION                                                                                                                                                                                                                                                                                                                                                                                                                                                                                                                                                                                                                                                                                                                                                                                                                                                                                                                                                                                                                                                                                                                                                                                                                                                                                                                                                                                                                                                                                                                                                                                                                                                                                                                                                                                                                                                                                                                                                                                                                                                                                                                | Oil Changed    |       | N/A          | <br> |  |
| Vise @ 100°C                                                                                                                                                                                                                                                                                                                                                                                                                                                                                                                                                                                                                                                                                                                                                                                                                                                                                                                                                                                                                                                                                                                                                                                                                                                                                                                                                                                                                                                                                                                                                                                                                                                                                                                                                                                                                                                                                                                                                                                                                                                                                                                 | Sample Status  |       | NORMAL       | <br> |  |
| Contamination   Water   Wate | OIL CONDITION  |       |              |      |  |
| CONTAMINATION   Water   %   NEG                                                                                                                                                                                                                                                                                                                                                                                                                                                                                                                                                                                                                                                                                                                                                                                                                                                                                                                                                                                                                                                                                                                                                                                                                                                                                                                                                                                                                                                                                                                                                                                                                                                                                                                                                                                                                                                                                                                                                                                                                                                                                              | Visc @ 100°C   | cSt   | <b>14.58</b> | <br> |  |
| Neg                                                                                                                                                                                                                                                                                                                                                                                                                                                                                                                                                                                                                                                                                                                                                                                                                                                                                                                                                                                                                                                                                                                                                                                                                                                                                                                                                                                                                                                                                                                                                                                                                                                                                                                                                                                                                                                                                                                                                                                                                                                                                                                          | Oxidation (PA) | %     | <b>■</b> 56  | <br> |  |
| Soot %                                                                                                                                                                                                                                                                                                                                                                                                                                                                                                                                                                                                                                                                                                                                                                                                                                                                                                                                                                                                                                                                                                                                                                                                                                                                                                                                                                                                                                                                                                                                                                                                                                                                                                                                                                                                                                                                                                                                                                                                                                                                                                                       | CONTAMINATION  |       |              |      |  |
| Soot %                                                                                                                                                                                                                                                                                                                                                                                                                                                                                                                                                                                                                                                                                                                                                                                                                                                                                                                                                                                                                                                                                                                                                                                                                                                                                                                                                                                                                                                                                                                                                                                                                                                                                                                                                                                                                                                                                                                                                                                                                                                                                                                       | Water          | %     | NEG          | <br> |  |
| Nitration (PA)  %                                                                                                                                                                                                                                                                                                                                                                                                                                                                                                                                                                                                                                                                                                                                                                                                                                                                                                                                                                                                                                                                                                                                                                                                                                                                                                                                                                                                                                                                                                                                                                                                                                                                                                                                                                                                                                                                                                                                                                                                                                                                                                            | Soot %         |       |              | <br> |  |
| Sulfation (PA)                                                                                                                                                                                                                                                                                                                                                                                                                                                                                                                                                                                                                                                                                                                                                                                                                                                                                                                                                                                                                                                                                                                                                                                                                                                                                                                                                                                                                                                                                                                                                                                                                                                                                                                                                                                                                                                                                                                                                                                                                                                                                                               | Nitration (PA) |       |              | <br> |  |
| Silicon   Silicon   Silicon   Silicon   Silicon   Silicon   Silicon   Sodium   Sod | ` '            |       |              | <br> |  |
| Fuel                                                                                                                                                                                                                                                                                                                                                                                                                                                                                                                                                                                                                                                                                                                                                                                                                                                                                                                                                                                                                                                                                                                                                                                                                                                                                                                                                                                                                                                                                                                                                                                                                                                                                                                                                                                                                                                                                                                                                                                                                                                                                                                         |                |       | _            | <br> |  |
| Silicon ppm 66                                                                                                                                                                                                                                                                                                                                                                                                                                                                                                                                                                                                                                                                                                                                                                                                                                                                                                                                                                                                                                                                                                                                                                                                                                                                                                                                                                                                                                                                                                                                                                                                                                                                                                                                                                                                                                                                                                                                                                                                                                                                                                               | -              |       | <1.0         | <br> |  |
| Sodium                                                                                                                                                                                                                                                                                                                                                                                                                                                                                                                                                                                                                                                                                                                                                                                                                                                                                                                                                                                                                                                                                                                                                                                                                                                                                                                                                                                                                                                                                                                                                                                                                                                                                                                                                                                                                                                                                                                                                                                                                                                                                                                       |                |       |              | <br> |  |
| Potassium         ppm         7              WEAR METALS           Iron         ppm         10              Copper         ppm         6              Lead         ppm         0              Lead         ppm         1              Aluminum         ppm         1              Chromium         ppm         1              Molybdenum         ppm         3              Nickel         ppm         3              Silver         ppm         0              Vanadium         ppm         1              Vanadium         ppm         2111              ADDITIVES                Zinc         ppm         1077                                                                                                                                                                                                                                                                                                                                                                                                                                                                                                                                                                                                                                                                                                                                                                                                                                                                                                                                                                                                                                                                                                                                                                                                                                                                                                                                                                                                                                                                                                            |                |       |              | <br> |  |
| Tron                                                                                                                                                                                                                                                                                                                                                                                                                                                                                                                                                                                                                                                                                                                                                                                                                                                                                                                                                                                                                                                                                                                                                                                                                                                                                                                                                                                                                                                                                                                                                                                                                                                                                                                                                                                                                                                                                                                                                                                                                                                                                                                         | Potassium      |       |              | <br> |  |
| Tron                                                                                                                                                                                                                                                                                                                                                                                                                                                                                                                                                                                                                                                                                                                                                                                                                                                                                                                                                                                                                                                                                                                                                                                                                                                                                                                                                                                                                                                                                                                                                                                                                                                                                                                                                                                                                                                                                                                                                                                                                                                                                                                         | WEAR METALS    |       |              |      |  |
| Copper                                                                                                                                                                                                                                                                                                                                                                                                                                                                                                                                                                                                                                                                                                                                                                                                                                                                                                                                                                                                                                                                                                                                                                                                                                                                                                                                                                                                                                                                                                                                                                                                                                                                                                                                                                                                                                                                                                                                                                                                                                                                                                                       |                | nnm   | <b>10</b>    | <br> |  |
| Lead       ppm       0            Tin       ppm       <1                                                                                                                                                                                                                                                                                                                                                                                                                                                                                                                                                                                                                                                                                                                                                                                                                                                                                                                                                                                                                                                                                                                                                                                                                                                                                                                                                                                                                                                                                                                                                                                                                                                                                                                                                                                                                                                                                                                                                                                                                                                                     |                |       |              | <br> |  |
| Tin ppm   < 1                                                                                                                                                                                                                                                                                                                                                                                                                                                                                                                                                                                                                                                                                                                                                                                                                                                                                                                                                                                                                                                                                                                                                                                                                                                                                                                                                                                                                                                                                                                                                                                                                                                                                                                                                                                                                                                                                                                                                                                                                                                                                                                | • •            |       |              |      |  |
| Aluminum ppm 1                                                                                                                                                                                                                                                                                                                                                                                                                                                                                                                                                                                                                                                                                                                                                                                                                                                                                                                                                                                                                                                                                                                                                                                                                                                                                                                                                                                                                                                                                                                                                                                                                                                                                                                                                                                                                                                                                                                                                                                                                                                                                                               |                |       |              | <br> |  |
| Chromium         ppm         1                                                                                                     <                                                                                                                                                                                                                                                                                                                                                                                                                                                                                                                                                                                                                                                                                                                                                                                                                                                                                                                                                                                                                                                                                                                                                                                                                                                                                                                                                                                                                                                                                                                                                                                                                                                                                                                                                                                                                                                                                                                                                                                         |                |       | _            |      |  |
| Molybdenum         ppm         15                                                                                                      -                                                                                                                                                                                                                                                                                                                                                                                                                                                                                                                                                                                                                                                                                                                                                                                                                                                                                                                                                                                                                                                                                                                                                                                                                                                                                                                                                                                                                                                                                                                                                                                                                                                                                                                                                                                                                                                                                                                                                                                     |                |       |              |      |  |
| Nickel         ppm         3 <td></td> <td></td> <td>_</td> <td></td> <td></td>                                                                                                                                                                                                                                                                                                                                                                                                                                                                                                                                                                                                                                                                                                                                                                                                                                                                                                                                                                                                                                                                                                                                                                                                                                                                                                                                                                                                                                                                                                                                                                                                                                                                                                                                                                                                                                                                                                                                                                                                                                              |                |       | _            |      |  |
| Titanium ppm 0 Silver ppm 0 Silver ppm 0 Silver ppm 0                                                                                                                                                                                                                                                                                                                                                                                                                                                                                                                                                                                                                                                                                                                                                                                                                                                                                                                                                                                                                                                                                                                                                                                                                                                                                                                                                                                                                                                                                                                                                                                                                                                                                                                                                                                                                                                                                                                                                                                                                                                                        | -              |       |              |      |  |
| Silver         ppm         0              Manganese         ppm         <1                                                                                                                                                                                                                                                                                                                                                                                                                                                                                                                                                                                                                                                                                                                                                                                                                                                                                                                                                                                                                                                                                                                                                                                                                                                                                                                                                                                                                                                                                                                                                                                                                                                                                                                                                                                                                                                                                                                                                                                                                                                   |                |       |              |      |  |
| Manganese         ppm         <1              Vanadium         ppm         0              ADDITIVES           Calcium         ppm         2111              Magnesium         ppm         97              Zinc         ppm         1077              Phosphorus         ppm         797              Barium         ppm         0                                                                                                                                                                                                                                                                                                                                                                                                                                                                                                                                                                                                                                                                                                                                                                                                                                                                                                                                                                                                                                                                                                                                                                                                                                                                                                                                                                                                                                                                                                                                                                                                                                                                                                                                                                                            |                |       |              |      |  |
| Vanadium         ppm         0              ADDITIVES           Calcium         ppm         2111              Magnesium         ppm         97              Zinc         ppm         1077              Phosphorus         ppm         797              Barium         ppm         0                                                                                                                                                                                                                                                                                                                                                                                                                                                                                                                                                                                                                                                                                                                                                                                                                                                                                                                                                                                                                                                                                                                                                                                                                                                                                                                                                                                                                                                                                                                                                                                                                                                                                                                                                                                                                                          |                |       |              |      |  |
| ADDITIVES  Calcium ppm 2111  Magnesium ppm 97  Zinc ppm 1077  Phosphorus ppm 797  Barium ppm 0                                                                                                                                                                                                                                                                                                                                                                                                                                                                                                                                                                                                                                                                                                                                                                                                                                                                                                                                                                                                                                                                                                                                                                                                                                                                                                                                                                                                                                                                                                                                                                                                                                                                                                                                                                                                                                                                                                                                                                                                                               | -              |       |              |      |  |
| Calcium         ppm         2111              Magnesium         ppm         97              Zinc         ppm         1077              Phosphorus         ppm         797              Barium         ppm         0                                                                                                                                                                                                                                                                                                                                                                                                                                                                                                                                                                                                                                                                                                                                                                                                                                                                                                                                                                                                                                                                                                                                                                                                                                                                                                                                                                                                                                                                                                                                                                                                                                                                                                                                                                                                                                                                                                          |                | ррш   | 0            | <br> |  |
| Magnesium         ppm         97              Zinc         ppm         1077              Phosphorus         ppm         797              Barium         ppm         0                                                                                                                                                                                                                                                                                                                                                                                                                                                                                                                                                                                                                                                                                                                                                                                                                                                                                                                                                                                                                                                                                                                                                                                                                                                                                                                                                                                                                                                                                                                                                                                                                                                                                                                                                                                                                                                                                                                                                        |                |       |              |      |  |
| Zinc         ppm         1077              Phosphorus         ppm         ■797               Barium         ppm         ■0                                                                                                                                                                                                                                                                                                                                                                                                                                                                                                                                                                                                                                                                                                                                                                                                                                                                                                                                                                                                                                                                                                                                                                                                                                                                                                                                                                                                                                                                                                                                                                                                                                                                                                                                                                                                                                                                                                                                                                                                   | Calcium        |       |              | <br> |  |
| Phosphorus         ppm         ■797               Barium         ppm         ■0                                                                                                                                                                                                                                                                                                                                                                                                                                                                                                                                                                                                                                                                                                                                                                                                                                                                                                                                                                                                                                                                                                                                                                                                                                                                                                                                                                                                                                                                                                                                                                                                                                                                                                                                                                                                                                                                                                                                                                                                                                              |                |       |              | <br> |  |
| Barium ppm <b>0</b>                                                                                                                                                                                                                                                                                                                                                                                                                                                                                                                                                                                                                                                                                                                                                                                                                                                                                                                                                                                                                                                                                                                                                                                                                                                                                                                                                                                                                                                                                                                                                                                                                                                                                                                                                                                                                                                                                                                                                                                                                                                                                                          | Zinc           | ppm   |              | <br> |  |
|                                                                                                                                                                                                                                                                                                                                                                                                                                                                                                                                                                                                                                                                                                                                                                                                                                                                                                                                                                                                                                                                                                                                                                                                                                                                                                                                                                                                                                                                                                                                                                                                                                                                                                                                                                                                                                                                                                                                                                                                                                                                                                                              | Phosphorus     | ppm   | <b>■797</b>  | <br> |  |
| Boron ppm <b>202</b>                                                                                                                                                                                                                                                                                                                                                                                                                                                                                                                                                                                                                                                                                                                                                                                                                                                                                                                                                                                                                                                                                                                                                                                                                                                                                                                                                                                                                                                                                                                                                                                                                                                                                                                                                                                                                                                                                                                                                                                                                                                                                                         | Barium         | ppm   | ■0           |      |  |
|                                                                                                                                                                                                                                                                                                                                                                                                                                                                                                                                                                                                                                                                                                                                                                                                                                                                                                                                                                                                                                                                                                                                                                                                                                                                                                                                                                                                                                                                                                                                                                                                                                                                                                                                                                                                                                                                                                                                                                                                                                                                                                                              | Boron          | ppm   | 202          | <br> |  |