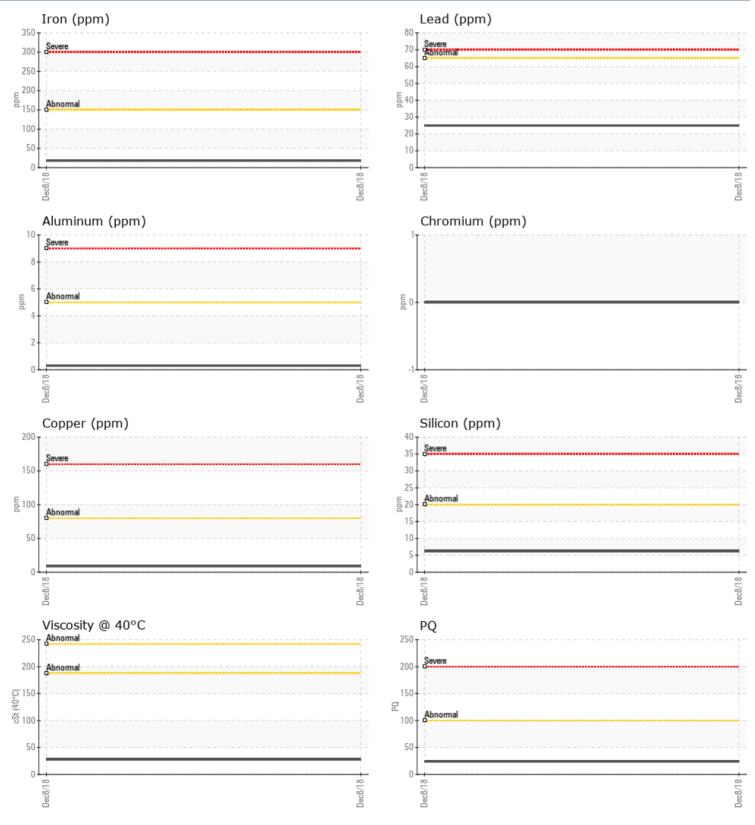

### A725119 - INBOARD GEARBOX

Sample No:VPA016716Oil Type:CHEVRON ATF MD-3

| SAMPLE INFORM | ATION |             |      |  |
|---------------|-------|-------------|------|--|
| Sample Number |       | VPA016716   | <br> |  |
| Sample Date   |       | 08 Dec 2018 | <br> |  |
| Machine Hours |       | 199         | <br> |  |
| Oil Hours     |       | 95          | <br> |  |
| Oil Changed   |       | Changed     | <br> |  |
| Sample Status |       | NORMAL      | <br> |  |
|               |       |             |      |  |
| OIL CONDITION |       |             |      |  |
| Visc @ 40°C   | cSt   | 27.7        | <br> |  |
| CONTAMINATION |       |             |      |  |
| Silicon       | ppm   | 6           | <br> |  |
| Sodium        | ppm   | 1           | <br> |  |
| Potassium     | ppm   | <b>1</b>    | <br> |  |
|               | 221   | •           | <br> |  |
| WEAR METALS   |       |             |      |  |
| PQ            |       | 24          | <br> |  |
| Iron          | ppm   | <b>18</b>   | <br> |  |
| Copper        | ppm   | 9           | <br> |  |
| Lead          | ppm   | 25          | <br> |  |
| Tin           | ppm   | 0           | <br> |  |
| Aluminum      | ppm   | <b></b> <1  | <br> |  |
| Chromium      | ppm   | 0           | <br> |  |
| Molybdenum    | ppm   | 0           | <br> |  |
| Nickel        | ppm   | 0           | <br> |  |
| Titanium      | ppm   | 0           | <br> |  |
| Silver        | ppm   | 0           | <br> |  |
| Manganese     | ppm   | 1           | <br> |  |
| Vanadium      | ppm   | 0           | <br> |  |
| ADDITIVES     |       |             |      |  |
| Calcium       | ppm   | 26          | <br> |  |
| Magnesium     | ppm   | 0           | <br> |  |
| Zinc          | ppm   | 32          | <br> |  |
| Phosphorus    | ppm   | 193         | <br> |  |
| Barium        | ppm   | 0           | <br> |  |
| Boron         | ppm   | 65          | <br> |  |
|               |       |             |      |  |

#### GRAPHS

Report Id: VPWERANA [WUSCAR] 04613370 (Generated: 08/31/2023 16:26:50) Rev: 1

Contact/Location: WERNER LEHNER - VPWERANA