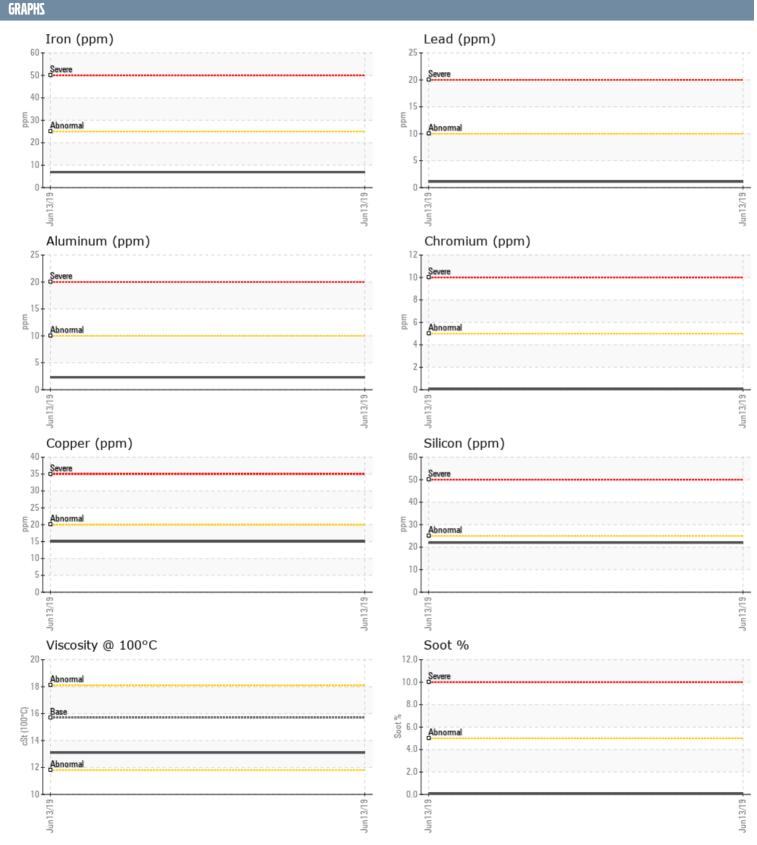

## GOOGLE VOLVO 2016108542 - B-1-K-3 - GENSET

Sample No: VPA018759

Oil Type: SHELL ROTELLA T 15W40

| CAMPLE INFORM  | n TION |             |      |  |
|----------------|--------|-------------|------|--|
| SAMPLE INFORM  | ATIUN  |             |      |  |
| Sample Number  |        | VPA018759   | <br> |  |
| Sample Date    |        | 13 Jun 2019 | <br> |  |
| Machine Hours  |        | 46          | <br> |  |
| Oil Hours      |        | 46          | <br> |  |
| Oil Changed    |        | Not Changd  | <br> |  |
| Sample Status  |        | NORMAL      | <br> |  |
| OIL CONDITION  |        |             |      |  |
| Visc @ 100°C   | cSt    | <b>13.1</b> | <br> |  |
| Oxidation (PA) | %      | 60          | <br> |  |
|                |        |             |      |  |
| CONTAMINATION  |        |             |      |  |
| Soot %         | %      | <b>0.1</b>  | <br> |  |
| Nitration (PA) | %      | 48          | <br> |  |
| Sulfation (PA) | %      | 52          | <br> |  |
| Glycol         | %      | NEG         | <br> |  |
| Fuel           | %      | <1.0        | <br> |  |
| Silicon        | ppm    | <b>22</b>   | <br> |  |
| Sodium         | ppm    | <b>2</b>    | <br> |  |
| Potassium      | ppm    | <b>■</b> 0  | <br> |  |
| WEAR METALS    |        |             |      |  |
| Iron           | ppm    | 7           | <br> |  |
| Copper         | ppm    | <b>15</b>   | <br> |  |
| Lead           | ppm    | <b>1</b>    | <br> |  |
| Tin            | ppm    | 1           | <br> |  |
| Aluminum       | ppm    | 2           | <br> |  |
| Chromium       | ppm    | _<br><1     | <br> |  |
| Molybdenum     | ppm    | <b>55</b>   | <br> |  |
| Nickel         | ppm    | O           | <br> |  |
| Titanium       | ppm    | <1          | <br> |  |
| Silver         | ppm    | 0           | <br> |  |
| Manganese      | ppm    | <b></b>     | <br> |  |
| Vanadium       | ppm    | 0           | <br> |  |
| ADDITIVES      |        |             |      |  |
| Calcium        | ppm    | <b>1194</b> | <br> |  |
| Magnesium      | ppm    | ■801        | <br> |  |
| Zinc           | ppm    | ■1092       | <br> |  |
| Phosphorus     | ppm    | ■965        | <br> |  |
| Barium         | ppm    | ■0          | <br> |  |
| Boron          | ppm    | ■22         | <br> |  |
|                |        |             |      |  |

## Diagnosis

Resample at the next service interval to monitor. All component wear rates are normal. There is no indication of any contamination in the oil. The condition of the oil is acceptable for the time in service.