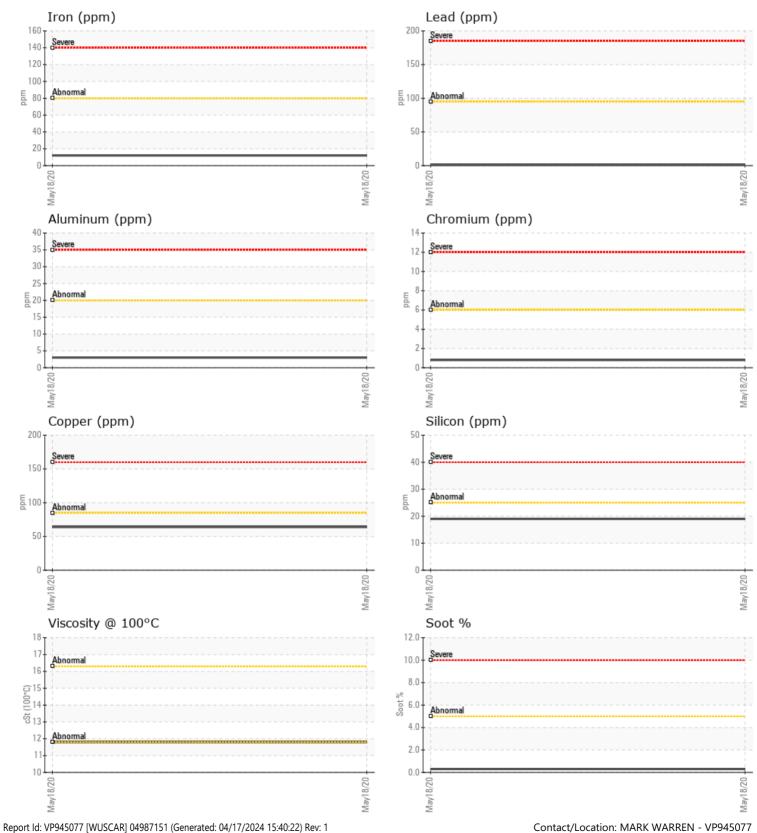

### SAMPLE INFORMATION

| Sample Number  |     | VPA027620   | <br> |  |
|----------------|-----|-------------|------|--|
| Sample Date    |     | 18 May 2020 | <br> |  |
| Machine Hours  |     | 232         | <br> |  |
| Oil Hours      |     | 0           | <br> |  |
| Oil Changed    |     | Changed     | <br> |  |
| Sample Status  |     | NORMAL      | <br> |  |
|                |     |             |      |  |
| OIL CONDITION  |     |             |      |  |
| Visc @ 100°C   | cSt | 11.8        | <br> |  |
| Oxidation (PA) | %   | 60          | <br> |  |
|                | 70  |             | _    |  |
| CONTAMINATION  |     |             |      |  |
| ) Matan        | %   | NEG         |      |  |
| Water          |     |             | <br> |  |
| Soot %         | %   | 0.3         | <br> |  |
| Nitration (PA) | %   | 57          | <br> |  |
| Sulfation (PA) | %   | 56          | <br> |  |
| Glycol         | %   | NEG         | <br> |  |
| Fuel           | %   | <1.0        | <br> |  |
| Silicon        | ppm | <b>1</b> 9  | <br> |  |
| Sodium         | ppm | 5           | <br> |  |
| Potassium      | ppm | 0           | <br> |  |
|                |     |             |      |  |
| WEAR METALS    |     |             |      |  |
|                |     |             |      |  |

| Iron       | ppm | 12          | <br> |  |
|------------|-----|-------------|------|--|
| Copper     | ppm | 64          | <br> |  |
| Lead       | ppm | 2           | <br> |  |
| Tin        | ppm | <b>1</b>    | <br> |  |
| Aluminum   | ppm | 3           | <br> |  |
| Chromium   | ppm | <b>□</b> <1 | <br> |  |
| Molybdenum | ppm | 53          | <br> |  |
| Nickel     | ppm | <b>1</b>    | <br> |  |
| Titanium   | ppm | □ <1        | <br> |  |
| Silver     | ppm | 0           | <br> |  |
| Manganese  | ppm | □ <1        | <br> |  |
| Vanadium   | ppm | 0           | <br> |  |

#### GRAPHS

Contact/Location: MARK WARREN - VP945077