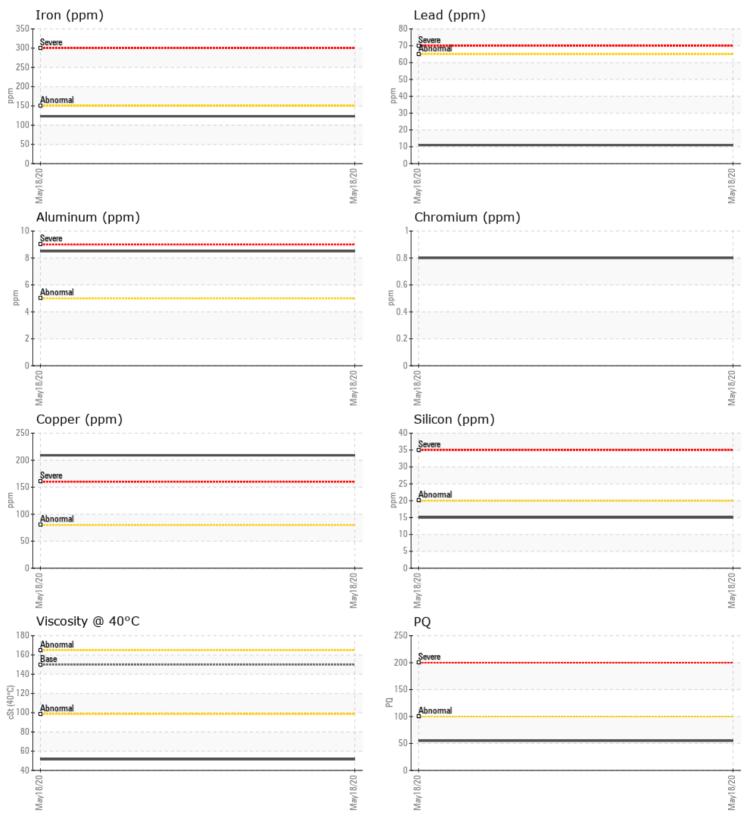

#### GRAPHS

Report Id: VP945077 [WUSCAR] 04987219 (Generated: 04/17/2024 15:49:49) Rev: 1

Contact/Location: MARK WARREN - VP945077