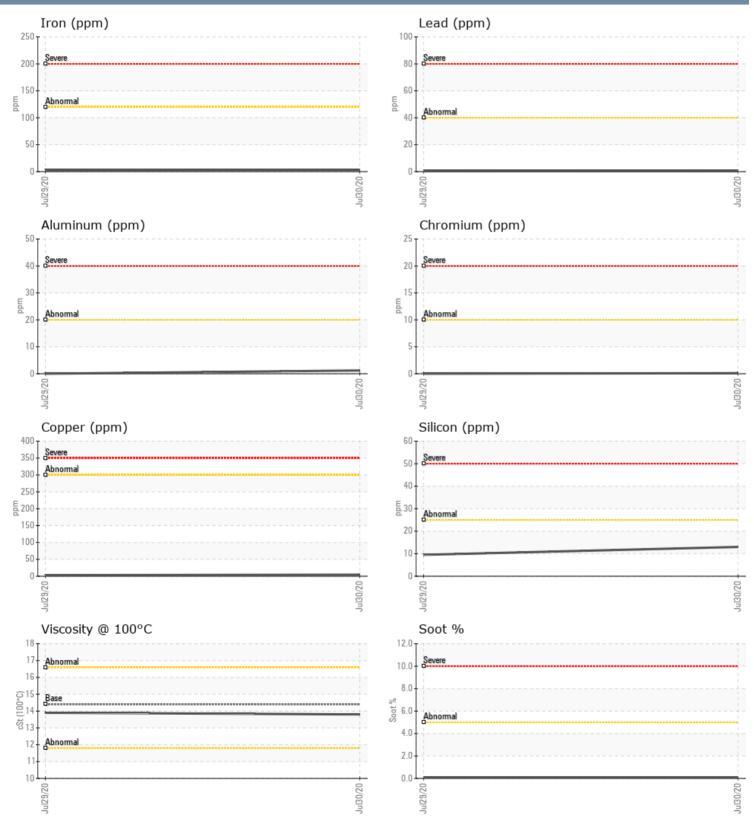

### C-1-11 POST OIL VOLVO PENTA 2016125589 - DIESEL ENGINE

Sample No: VPA258537

Oil Type: DIESEL ENGINE OIL SAE 40

| SAMPLE INFORM  | ATION |             |             |      |
|----------------|-------|-------------|-------------|------|
| Sample Number  |       | VPA258537   | VPA258536   | <br> |
| Sample Date    |       | 30 Jul 2020 | 29 Jul 2020 | <br> |
| Machine Hours  |       | 0           | 0           | <br> |
| Oil Hours      |       | 0           | 0           | <br> |
| Oil Changed    |       | Not Changd  | Not Changd  | <br> |
| Sample Status  |       | NORMAL      | NORMAL      | <br> |
|                | _     | NORMAL      | NORMAL      | <br> |
| OIL CONDITION  |       |             |             |      |
| Visc @ 100°C   | cSt   | 13.8        | 13.9        | <br> |
| Oxidation (PA) | %     | 60          | 69          | <br> |
| CONTAMINATION  |       |             |             |      |
| Soot %         | %     | 0.1         | 0.1         | <br> |
| Nitration (PA) | %     | 43          | 39          | <br> |
| Sulfation (PA) | %     | 52          | 55          | <br> |
| Glycol         | %     | NEG         | NEG         | <br> |
| Fuel           | %     | <1.0        | <1.0        | <br> |
| Silicon        | ppm   | 13          | 10          | <br> |
| Sodium         | ppm   | 2           | 3           | <br> |
| Potassium      | ppm   | 0           | 1           | <br> |
| WEAR METALS    |       |             |             |      |
| Iron           | ppm   | 3           | 2           | <br> |
| Copper         | ppm   | <b>4</b>    | 3           | <br> |
| Lead           | ppm   | <b></b> <1  | <b></b> <1  | <br> |
| Tin            | ppm   | 0           | <b></b> <1  | <br> |
| Aluminum       | ppm   | ∎1          | 0           | <br> |
| Chromium       | ppm   | <b></b> <1  | 0           | <br> |
| Molybdenum     | ppm   | 52          | 50          | <br> |
| Nickel         | ppm   | <b></b> <1  | 0           | <br> |
| Titanium       | ppm   | ■ <1        | 0           | <br> |
| Silver         | ppm   | 0           | 0           | <br> |
| Manganese      | ppm   | <b></b> <1  | <1          | <br> |
| Vanadium       | ppm   | 0           | 0           | <br> |
| ADDITIVES      |       |             |             |      |
| Calcium        | ppm   | 1152        | 965         | <br> |
| Magnesium      | ppm   | 935         | 794         | <br> |
| Zinc           | ppm   | 1133        | 1029        | <br> |
| Phosphorus     | ppm   | 994         | 868         | <br> |
| Barium         | ppm   | 0           | <u> </u>    | <br> |
|                |       | <b>16</b>   | 19          |      |

#### GRAPHS

Report Id: VP695486 [WUSCAR] 05032360 (Generated: 07/26/2023 08:23:05) Rev: 1

Contact/Location: C. CHESLER - VP695486