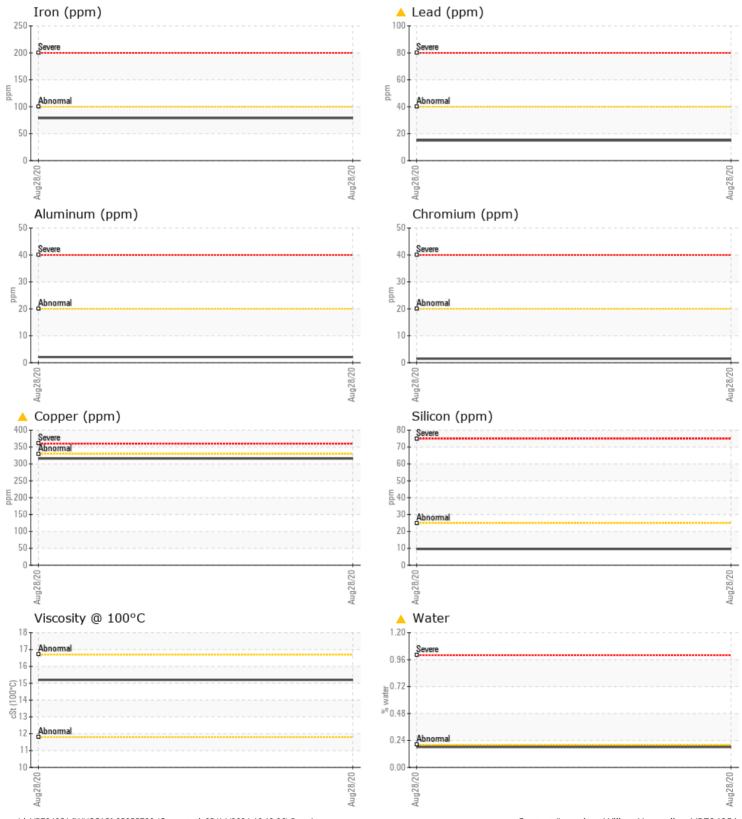

# CONTAMINATION

| Water          | %   | <b>0.182</b>  |  |  |  |  |
|----------------|-----|---------------|--|--|--|--|
| Soot %         | %   | 0.3           |  |  |  |  |
| Nitration (PA) | %   | 46            |  |  |  |  |
| Sulfation (PA) | %   | 40            |  |  |  |  |
| Glycol         | %   | <b>4</b> 0.10 |  |  |  |  |
| Fuel           | %   | <1.0          |  |  |  |  |
| Silicon        | ppm | <b>10</b>     |  |  |  |  |
| Sodium         | ppm | <u> </u>      |  |  |  |  |
| Potassium      | ppm | <b>A</b> 38   |  |  |  |  |

### WEAR METALS

| Iron       | ppm | <b>7</b> 9   | <br> |  |
|------------|-----|--------------|------|--|
| Copper     | ppm | <b>A</b> 316 | <br> |  |
| Lead       | ppm | 🔺 15         | <br> |  |
| Tin        | ppm | <b>A</b> 84  | <br> |  |
| Aluminum   | ppm | 2            | <br> |  |
| Chromium   | ppm | 2            | <br> |  |
| Molybdenum | ppm | <b>110</b>   | <br> |  |
| Nickel     | ppm | 2            | <br> |  |
| Titanium   | ppm | <1           | <br> |  |
| Silver     | ppm | □<1          | <br> |  |
| Manganese  | ppm | 1            | <br> |  |
| Vanadium   | ppm | 0            | <br> |  |

#### Diagnosis

We advise that you check for the source of the coolant leak. We recommend that you drain the oil from the component if this has not already been done. We advise that you inspect for the source(s) of wear. We recommend an early resample to monitor this condition. Please specify the component make and model with your next sample.Bearing and/or bushing wear is indicated. Sodium and/or potassium levels are high. Test for glycol is positive. There is a trace of moisture present in the oil. The oil is no longer serviceable due to the presence of contaminants and wear.