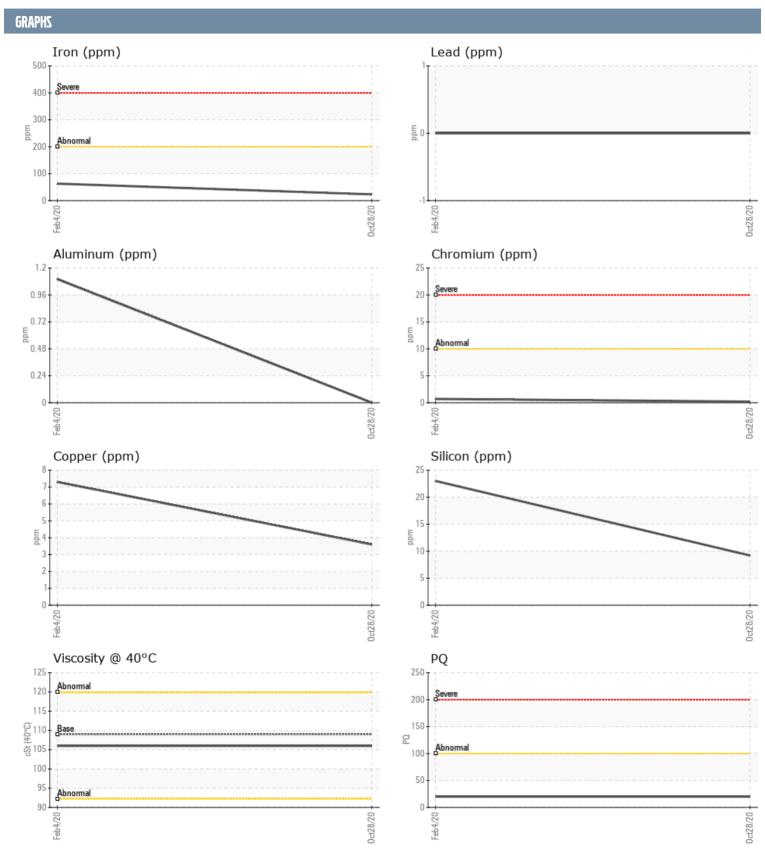

## LHRKP102K810 507052 VOLV03194008629-PORT IPS

Sample No: VPA017565

**Oil Type:** GEAR OIL SAE 75W90

| CAMPLE INFORM | ATION |               |              |      |
|---------------|-------|---------------|--------------|------|
| SAMPLE INFORM | ATION |               |              |      |
| Sample Number |       | VPA017565     | VPA024260    | <br> |
| Sample Date   |       | 28 Oct 2020   | 04 Feb 2020  | <br> |
| Machine Hours |       | 852           | 847          | <br> |
| Oil Hours     |       | 3             | 50           | <br> |
| Oil Changed   |       | Not Changd    | Not Changd   | <br> |
| Sample Status |       | NORMAL        | NORMAL       | <br> |
| OIL CONDITION |       |               |              |      |
| Visc @ 40°C   | cSt   | <b>106</b>    | □106         | <br> |
| CONTAMINATION |       |               |              |      |
| Water         | %     | NEG           | ■0.164       | <br> |
| Silicon       | ppm   | 9             | 23           | <br> |
| Sodium        | ppm   | <b></b>       | <b>7</b>     | <br> |
| Potassium     | ppm   | <b>■</b> 0    | 3            | <br> |
| WEAR METALS   |       |               |              |      |
| PQ            |       | <b>■</b> 20   | <b>2</b> 0   | <br> |
| Iron          | ppm   | <b>23</b>     | <b>6</b> 3   | <br> |
| Copper        | ppm   | 4             | 7            | <br> |
| Lead          | ppm   | 0             | 0            | <br> |
| Tin           | ppm   | 0             | 0            | <br> |
| Aluminum      | ppm   | 0             | 1            | <br> |
| Chromium      | ppm   | <b></b>       | <b>-</b> <1  | <br> |
| Molybdenum    | ppm   | <b>1</b>      | <b>0</b>     | <br> |
| Nickel        | ppm   | <b>■&lt;1</b> | <b>1</b>     | <br> |
| Titanium      | ppm   | 0             | 0            | <br> |
| Silver        | ppm   | <1            | 0            | <br> |
| Manganese     | ppm   | <b>■&lt;1</b> | <b>-</b> <1  | <br> |
| Vanadium      | ppm   | 0             | 0            | <br> |
| ADDITIDDA     |       |               |              |      |
| Calcium       | ppm   | <b>■37</b>    | <b>1</b> 1   | <br> |
| Magnesium     | ppm   | <b>3</b>      | <b>4</b>     | <br> |
| Zinc          | ppm   | ■9            | <b>1</b> 5   | <br> |
| Phosphorus    | ppm   | <b>1403</b>   | <b>1</b> 329 | <br> |
| Barium        | ppm   | <b>■</b> 0    | <b>0</b>     | <br> |
| Boron         | ppm   | ■312          | <b>276</b>   | <br> |

## Diagnosis

Resample at the next service interval to monitor. All component wear rates are normal. There is no indication of any contamination in the component. The condition of the oil is acceptable for the time in service.