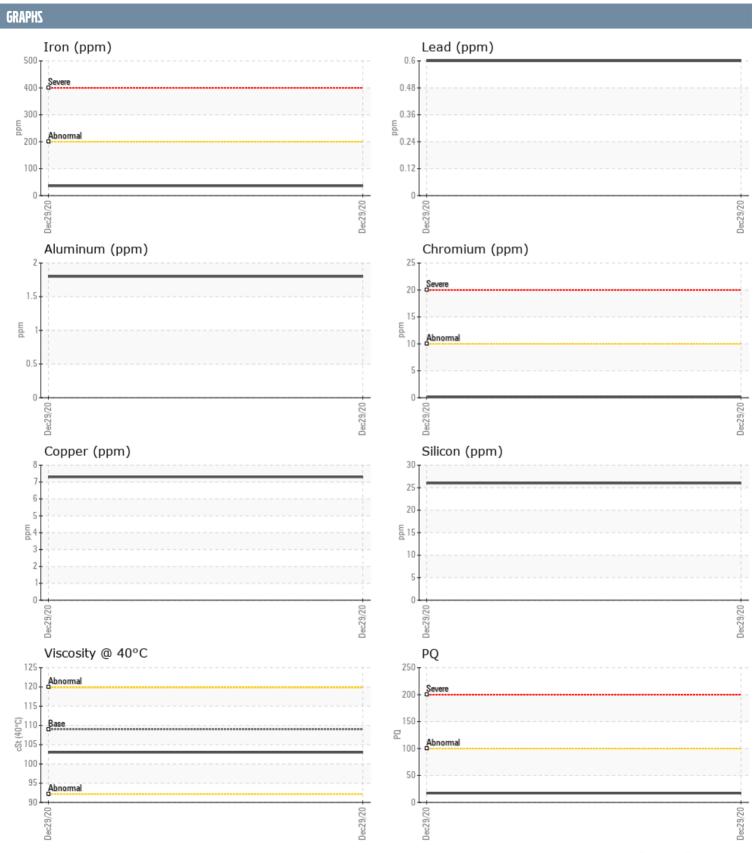

## JOHN WESTON 203043 VOLVO PENTA 3194001519 - PORT IPS

Sample No: VPA023921

**Oil Type:** GEAR OIL SAE 75W90

| CAMPLE INCORN | IATION |               |      |  |
|---------------|--------|---------------|------|--|
| SAMPLE INFORM | IATIUN |               |      |  |
| Sample Number |        | VPA023921     | <br> |  |
| Sample Date   |        | 29 Dec 2020   | <br> |  |
| Machine Hours |        | 0             | <br> |  |
| Oil Hours     |        | 30            | <br> |  |
| Oil Changed   |        | Not Changd    | <br> |  |
| Sample Status |        | NORMAL        | <br> |  |
| OIL CONDITION |        |               |      |  |
| Visc @ 40°C   | cSt    | ■ 103         | <br> |  |
| CONTAMINATION | N      |               |      |  |
| Water         | %      | NEG           | <br> |  |
| Silicon       | ppm    | 26            | <br> |  |
| Sodium        | ppm    | <b>5</b>      | <br> |  |
| Potassium     | ppm    | O             | <br> |  |
| WEAR METALS   |        |               |      |  |
| PQ            |        | ■17           | <br> |  |
| Iron          | ppm    | <b>■</b> 36   | <br> |  |
| Copper        | ppm    | 7             | <br> |  |
| Lead          | ppm    | <1            | <br> |  |
| Tin           | ppm    | 0             | <br> |  |
| Aluminum      | ppm    | 2             | <br> |  |
| Chromium      | ppm    | <b>■</b> <1   | <br> |  |
| Molybdenum    | ppm    | <b>0</b>      | <br> |  |
| Nickel        | ppm    | ■2            | <br> |  |
| Titanium      | ppm    | <1            | <br> |  |
| Silver        | ppm    | <1            | <br> |  |
| Manganese     | ppm    | <b>■&lt;1</b> | <br> |  |
| Vanadium      | ppm    | 0             | <br> |  |
| ADDITIVES     |        |               |      |  |
| Calcium       | ppm    | <b>7</b>      | <br> |  |
| Magnesium     | ppm    | _<br>1        | <br> |  |
| Zinc          | ppm    | <b>1</b> 2    | <br> |  |
| Phosphorus    | ppm    | <b>1287</b>   | <br> |  |
| Barium        | ppm    | ■0            | <br> |  |
| Boron         | ppm    | ■255          | <br> |  |
|               |        | <del>-</del>  |      |  |