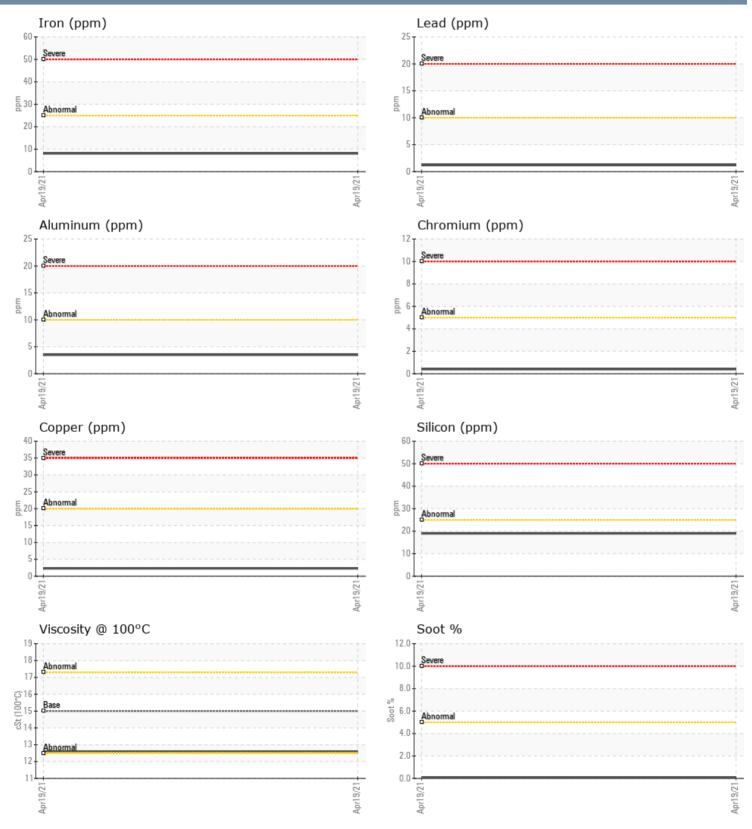

#### SAMPLE INFORMATION VPA034656 Sample Number **FDDA TAMPA** Sample Date 19 Apr 2021 Machine Hours 457 TAMPA, FL **Oil Hours** 0 US Oil Changed Changed Contact: KYLE SUTLEY NORMAL Sample Status k.sutley@ssss.com T: (813)918-8518 **OIL CONDITION** F: Visc @ 100°C cSt 12.6 Oxidation (PA) % 73 Diagnosis CONTAMINATION Resample at the next service interval to monitor.All component wear rates Water % NEG are normal. There is no indication of % Soot % 0.1 any contamination in the oil. The Nitration (PA) % 61 condition of the oil is acceptable for Sulfation (PA) % 60 the time in service. Glycol % NEG % Fuel <1.0 Silicon ppm 19 Sodium ppm 3 Potassium 7 ppm WEAR METALS Iron ppm 8 2 Copper ppm Lead ppm 1 🔲 Tin ■ <1 ppm Aluminum 4 ppm Chromium **|** <1 ppm Molybdenum 15 ppm Nickel ■ <1 ppm Titanium ppm <1 Silver ppm 1 Manganese **||** <1 ppm Vanadium <1 ppm **ADDITIVES** Calcium 2000 ppm Magnesium 228 ppm Zinc ppm 1231 Phosphorus ppm 998 Barium ppm 0 🔲 Boron ppm 145

### GRAPHS

Report Id: VP208641 [WUSCAR] 05236436 (Generated: 01/09/2024 07:29:27) Rev: 1

Contact/Location: KYLE SUTLEY - VP208641