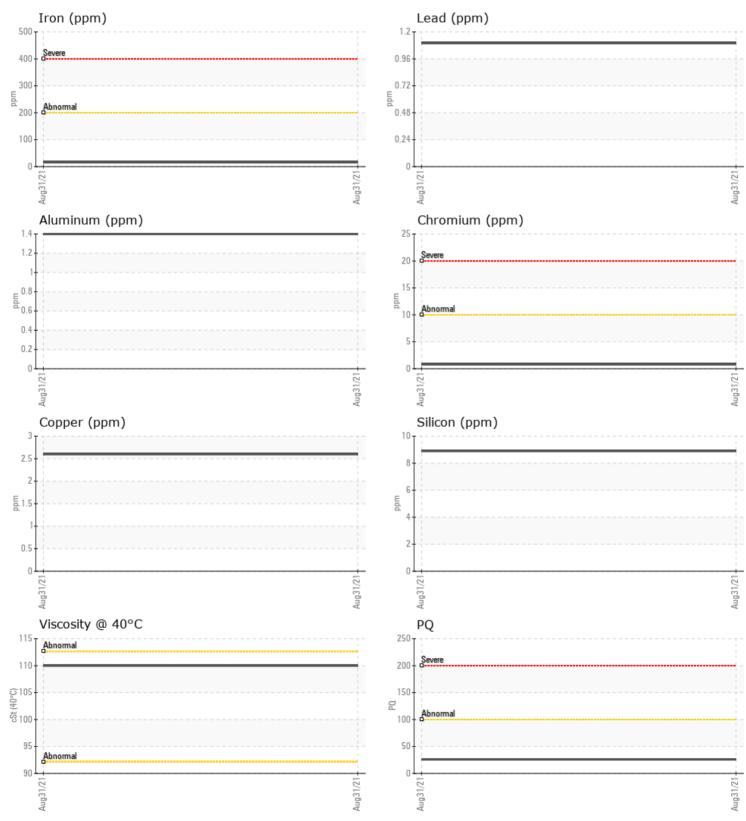

#### RON MONFILS RR VOLVO PENTA 3940027605 - PORT IPS

Sample No: VPA038499

Oil Type: VOLVO PENTA GL-5 SAE 75W90

| SAMPLE INFORM         | MATION |             |  |  |  |                                      |
|-----------------------|--------|-------------|--|--|--|--------------------------------------|
| Sample Number         | r      | VPA038499   |  |  |  |                                      |
| Sample Date           |        | 31 Aug 2021 |  |  |  | FLORIDA DETR                         |
| Machine Hours         |        | 191         |  |  |  | 1128 CHESTI                          |
| Oil Hours             |        | 5           |  |  |  | PANAMA CI                            |
| Oil Changed           |        | Not Changd  |  |  |  | US 32401                             |
| Sample Status         |        | NORMAL      |  |  |  | Contact: RIC                         |
| OIL CONDITION         |        |             |  |  |  | ri.roberts@ki<br>T: (850)763-7<br>F: |
| Visc @ 40°C           | cSt    | <b>110</b>  |  |  |  | г.                                   |
| CONTAMINATION         |        |             |  |  |  | Diagnosis                            |
| Water                 | %      | NEG         |  |  |  | Resample at                          |
| Silicon               | ppm    | 9           |  |  |  | to monitor.                          |
| Sodium                | ppm    | 2           |  |  |  | are normal.<br>any contam            |
| Potassium             | ppm    | <b>1</b> 6  |  |  |  | condition of                         |
| WEAR METALS           |        |             |  |  |  | the time in                          |
| PQ                    |        | 26          |  |  |  |                                      |
| Iron                  | ppm    | <b>1</b> 6  |  |  |  |                                      |
| Copper                | ppm    | 3           |  |  |  |                                      |
| Lead                  | ppm    | 1           |  |  |  |                                      |
| Tin                   | ppm    | 0           |  |  |  |                                      |
| Aluminum              | ppm    | 1           |  |  |  |                                      |
| Chromium              | ppm    | <b>■</b> <1 |  |  |  |                                      |
| Molybdenum<br>Nickel  | ppm    | <b>0</b>    |  |  |  |                                      |
|                       | ppm    | <b>■</b> <1 |  |  |  |                                      |
| Titanium<br>Silvor    | ppm    | 0           |  |  |  |                                      |
| Silver                | ppm    |             |  |  |  |                                      |
| Manganese<br>Vanadium | ppm    | 0           |  |  |  |                                      |
|                       | ppm    | U           |  |  |  |                                      |
|                       |        |             |  |  |  |                                      |
| Calcium               | ppm    | <b>6</b>    |  |  |  |                                      |
| Magnesium             | ppm    | 85          |  |  |  |                                      |
| Zinc                  | ppm    | 3           |  |  |  |                                      |
| Phosphorus            | ppm    | <b>1309</b> |  |  |  |                                      |
| Barium                | ppm    | 0           |  |  |  |                                      |
| Boron                 | ppm    | 314         |  |  |  |                                      |

### GRAPHS

Report Id: VPFLOPAN [WUSCAR] 05341758 (Generated: 05/13/2024 12:05:05) Rev: 1

Contact/Location: RICHARD ROBERTS - VPFLOPAN