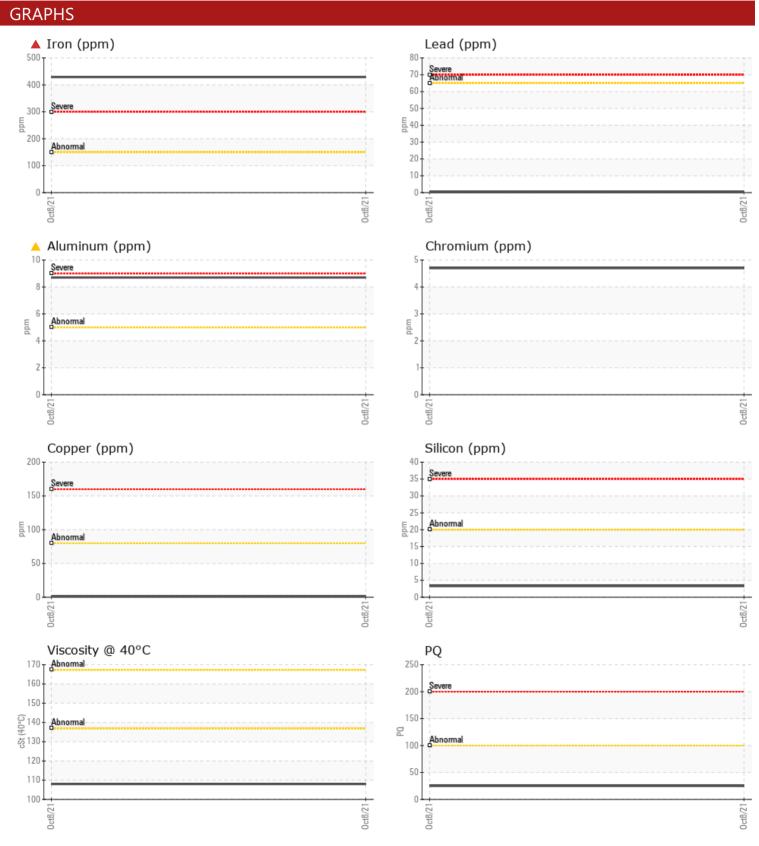

## [RAFFY LORENTZIAN] VOLVO PENTA A218121 - STERNDRIVE - STARBOARD GEARBOX

Sample No: VPA023716

**Oil Type:** VOLVO API GL-5 SAE 75W90

| CAMDLE        | NIEODM  | ATION       |      |  |
|---------------|---------|-------------|------|--|
| SAMPLE I      | MFORIVI | ATION       |      |  |
| Sample Number |         | VPA023716   | <br> |  |
| Sample Date   |         | 08 Oct 2021 | <br> |  |
| Machine Hours |         | 450         | <br> |  |
| Oil Hours     |         | 15          | <br> |  |
| Oil Changed   |         | Changed     | <br> |  |
| Sample Status |         | SEVERE      | <br> |  |
| OIL CONI      | DITION  |             |      |  |
| Visc @ 40°C   | cSt     | ■108        | <br> |  |
| CONTAM        | IOITANI | V           |      |  |
| Water         | %       | NEG         | <br> |  |
| Silicon       | ppm     | <b>3</b>    | <br> |  |
| Sodium        | ppm     | <b>2</b> 4  | <br> |  |
| Potassium     | ppm     | <b>■</b> 0  | <br> |  |
| \             | TALC    |             |      |  |
| WEAR ME       | IALS    |             |      |  |
| PQ            |         | <b>25</b>   | <br> |  |
| Iron          | ppm     | <b>429</b>  | <br> |  |
| Copper        | ppm     | <b>2</b>    | <br> |  |
| Lead          | ppm     | <b></b>     | <br> |  |
| Tin           | ppm     | <b>0</b>    | <br> |  |
| Aluminum      | ppm     | <u>^</u> 9  | <br> |  |
| Chromium      | ppm     | 5           | <br> |  |
| Molybdenum    | ppm     | <b>0</b>    | <br> |  |
| Nickel        | ppm     | 6           | <br> |  |
| Titanium      | ppm     | 0           | <br> |  |
| Silver        | ppm     | 0           | <br> |  |
| Manganese     | ppm     | <b>4</b>    | <br> |  |
| Vanadium      | ppm     | 0           | <br> |  |
| ADDITIVE      | S _     |             |      |  |
| Calcium       | ppm     | <b>■</b> 31 | <br> |  |
| Magnesium     | ppm     | <b>■</b> 3  | <br> |  |
| Zinc          | ppm     | <b>47</b>   | <br> |  |
| Phosphorus    | ppm     |             | <br> |  |
| Barium        | ppm     | O           | <br> |  |
| Boron         | ppm     | <b>198</b>  | <br> |  |
|               | 1-1-11  |             |      |  |

## Diagnosis

The oil change at the time of sampling has been noted. We advise that you inspect for the source(s) of wear. We recommend an early resample to monitor this condition. Gear wear is indicated. There is no indication of any contamination in the oil. The oil is no longer serviceable as a result of the abnormal and/or severe wear.