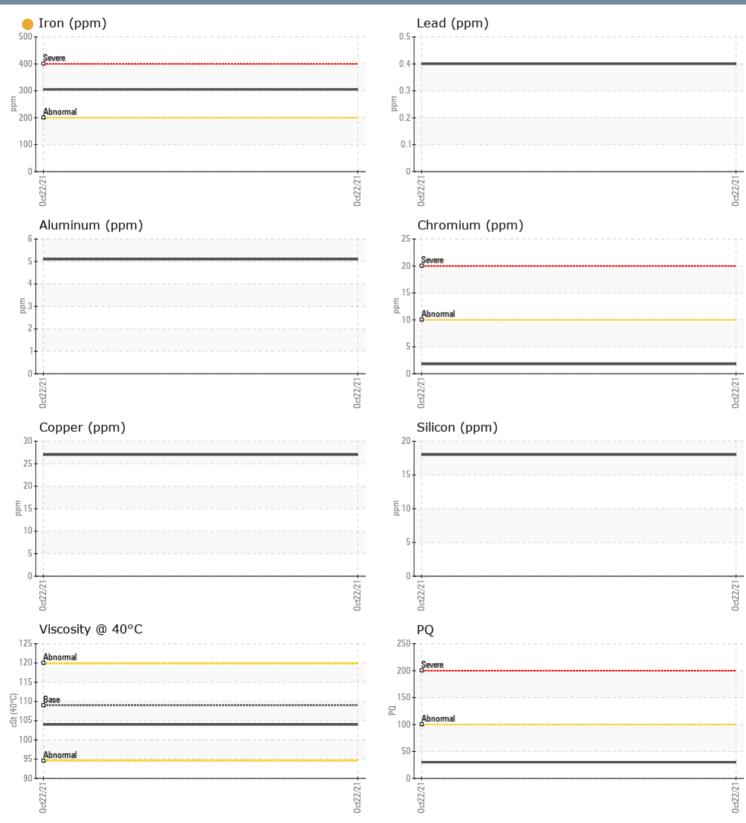

## M/Y NOTORIOUS VOLVO PENTA 3940022213 - PORT IPS

Sample No: VPA035355

Oil Type: GEAR OIL SAE 75W90

| SAMPLE INFORM | ΔΤΙΩΝ |              |      |                                                                               |
|---------------|-------|--------------|------|-------------------------------------------------------------------------------|
|               |       |              |      |                                                                               |
| Sample Number |       | VPA035355    | <br> | <br>ANTILLES POWER                                                            |
| Sample Date   |       | 22 Oct 2021  | <br> | <br>1000 CARR 860                                                             |
| Machine Hours |       | 0            | <br> | <br>CAROLINA, PR                                                              |
| Oil Hours     |       | 0            | <br> | <br>US 00987-7187                                                             |
| Oil Changed   |       | Changed      | <br> |                                                                               |
| Sample Status |       | ATTENTION    | <br> | <br>Contact: RUDY HERNANDEZ<br>r.hernandez@antillespower.com                  |
| OIL CONDITION |       |              |      | T:                                                                            |
| Visc @ 40°C   | cSt   | 104          | <br> | <br>F:                                                                        |
|               |       |              |      |                                                                               |
| CONTAMINATION |       |              |      | Diagnosis                                                                     |
| Water         | %     | NEG          | <br> | <br>Oil and filter change at the time of<br>sampling has been noted. Resample |
| Silicon       | ppm   | 18           | <br> | <br>at the next service interval to                                           |
| Sodium        | ppm   | <b>10</b>    | <br> | <br>monitor.Gear wear is indicated. There                                     |
| Potassium     | ppm   | <b>  </b> <1 | <br> | <br>is no indication of any contamination                                     |
| WEAR METALS   |       |              |      | in the oil. The condition of the oil is acceptable for the time in service.   |
| PQ            |       | <b>3</b> 0   | <br> | <br>_                                                                         |
| Iron          | ppm   | 9 305        | <br> |                                                                               |
| Copper        | ppm   | 27           | <br> |                                                                               |
| Lead          | ppm   | <1           | <br> |                                                                               |
| Tin           | ppm   | <1           | <br> |                                                                               |
| Aluminum      | ppm   | 5            | <br> |                                                                               |
| Chromium      | ppm   | 2            | <br> |                                                                               |
| Molybdenum    | ppm   | 6            | <br> |                                                                               |
| Nickel        | ppm   | 2            | <br> |                                                                               |
| Titanium      | ppm   | 0            | <br> |                                                                               |
| Silver        | ppm   | <1           | <br> |                                                                               |
| Manganese     | ppm   | <b>4</b>     | <br> |                                                                               |
| Vanadium      | ppm   | <1           | <br> |                                                                               |
| ADDITIVES     |       |              |      |                                                                               |
| Calcium       | ppm   | 86           | <br> | <br>-                                                                         |
| Magnesium     | ppm   | 8            | <br> |                                                                               |
| Zinc          | ppm   | <b>4</b> 2   | <br> |                                                                               |
| Phosphorus    | ppm   | 1361         | <br> |                                                                               |
| Barium        | ppm   | 0            | <br> |                                                                               |
| Boron         | ppm   | 266          | <br> |                                                                               |
| DOIOII        | ppiii | 200          | <br> |                                                                               |