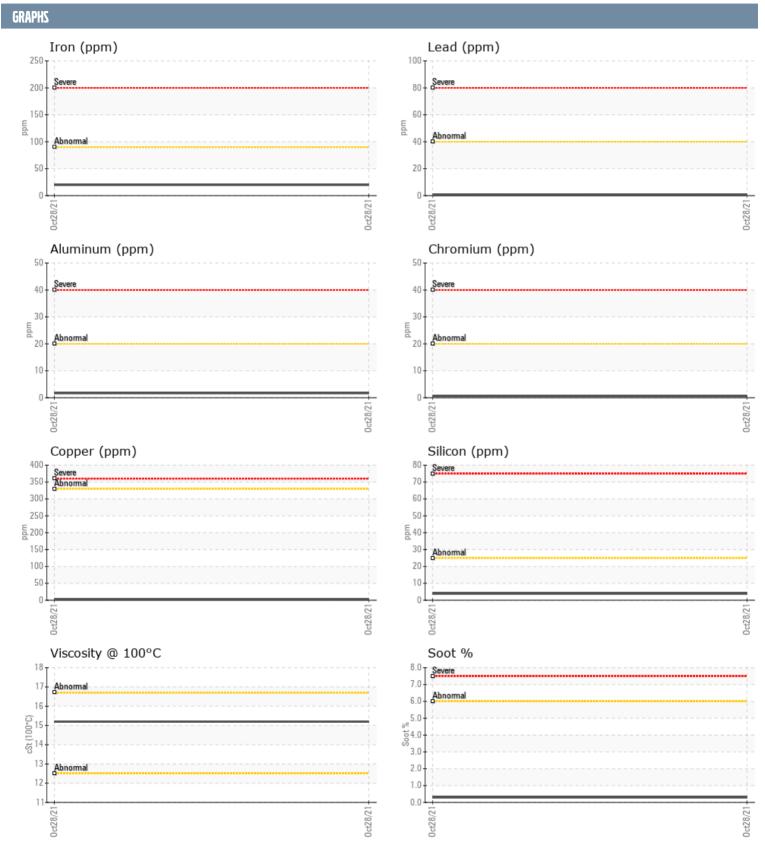

## **CUMMINS YORTEN - PORT DIESEL ENGINE**

**Sample No:** VPA05397824

Oil Type: QUICKSILVER 15W40

| SAMPLE INFORM         | ATION |               |      |  |
|-----------------------|-------|---------------|------|--|
| Sample Number         |       | VPA05397824   | <br> |  |
| Sample Date           |       | 28 Oct 2021   | <br> |  |
| Machine Hours         |       | 0             | <br> |  |
| Oil Hours             |       | 560           | <br> |  |
| Oil Changed           |       | N/A           | <br> |  |
| Sample Status         |       | NORMAL        | <br> |  |
|                       |       |               |      |  |
| OIL CONDITION         |       |               |      |  |
| Visc @ 100°C          | cSt   | <b>15.2</b>   | <br> |  |
| Oxidation (PA)        | %     | 57            | <br> |  |
| CONTAMINATION         |       |               |      |  |
| Soot %                | %     | □0.3          | <br> |  |
| Nitration (PA)        | %     | 48            | <br> |  |
| Sulfation (PA)        | %     | 52            | <br> |  |
| Glycol                | %     | NEG           | <br> |  |
| Fuel                  | %     | <1.0          | <br> |  |
| Silicon               | ppm   | <b>4</b>      | <br> |  |
| Sodium                | ppm   | <b>■</b> 2    | <br> |  |
| Potassium             | ppm   | <b>1</b>      | <br> |  |
| WEAR METALS           |       |               |      |  |
|                       |       |               |      |  |
| Iron -                | ppm   | ■20           | <br> |  |
| Copper                | ppm   | <b>2</b>      | <br> |  |
| Lead<br>              | ppm   | <b>-</b> <1   | <br> |  |
| Tin                   | ppm   | <b>■</b> <1   | <br> |  |
| Aluminum              | ppm   | <b>2</b>      | <br> |  |
| Chromium              | ppm   | <b>■&lt;1</b> | <br> |  |
| Molybdenum            | ppm   | <b>■</b> 64   | <br> |  |
| Nickel                | ppm   | <b>1</b>      | <br> |  |
| Titanium              | ppm   | 0             | <br> |  |
| Silver                | ppm   | □0<br><1      | <br> |  |
| Manganese<br>Vanadium | ppm   | 0             | <br> |  |
|                       | ppm   |               |      |  |
| ADDITIVES             |       |               |      |  |
| Calcium               | ppm   | <b>1243</b>   | <br> |  |
| Magnesium             | ppm   | ■846          | <br> |  |
| Zinc                  | ppm   | <b>1095</b>   | <br> |  |
| Phosphorus            | ppm   | <b>1005</b>   | <br> |  |
| Barium                | ppm   | <b>■</b> 0    | <br> |  |
| Boron                 | ppm   | <b>■</b> 52   | <br> |  |

## Diagnosis

Resample at the next service interval to monitor. All component wear rates are normal. There is no indication of any contamination in the oil. The condition of the oil is acceptable for the time in service.