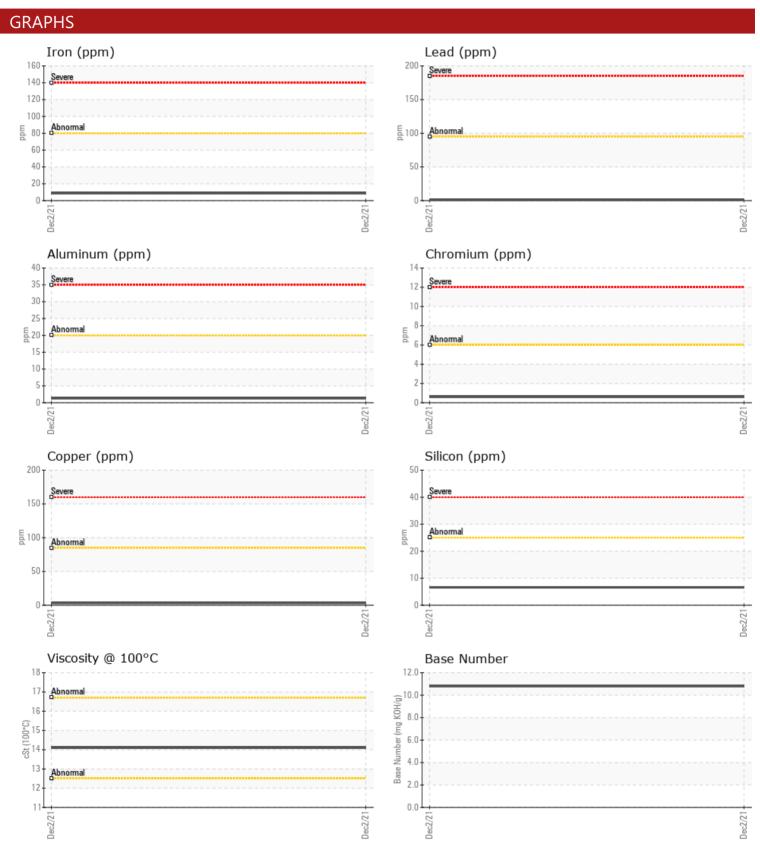

ppm

ppm

**781** 

**683** 

**0** 

**59** 

| SAMPLE IN        | IFORMATI | ON           |  |  |  |
|------------------|----------|--------------|--|--|--|
| Sample Number    |          | VPA043940    |  |  |  |
| Sample Date      |          | 02 Dec 2021  |  |  |  |
| Machine Hours    |          | 240          |  |  |  |
| Oil Hours        |          | 240          |  |  |  |
| Oil Changed      |          | N/A          |  |  |  |
| Sample Status    |          | NORMAL       |  |  |  |
|                  |          |              |  |  |  |
| OIL COND         | ITION    |              |  |  |  |
| Visc @ 100°C     | cSt      | <b>14.1</b>  |  |  |  |
| Base Number (BN) | mg KOH/g | ■10.8        |  |  |  |
| Oxidation (PA)   | %        | 65           |  |  |  |
| CONTAMINATION    |          |              |  |  |  |
|                  |          |              |  |  |  |
| Water            | %        | NEG          |  |  |  |
| Soot %           | %        | <b>0.2</b>   |  |  |  |
| Nitration (PA)   | %        | 48           |  |  |  |
| Sulfation (PA)   | %        | 58           |  |  |  |
| Glycol           | %        | NEG          |  |  |  |
| Fuel             | %        | <1.0         |  |  |  |
| Silicon          | ppm      | <b>7</b>     |  |  |  |
| Sodium           | ppm      | ■3           |  |  |  |
| Potassium        | ppm      | <b>1</b>     |  |  |  |
| WEAR METALS      |          |              |  |  |  |
| Iron             | ppm      | <b>■</b> 9   |  |  |  |
| Copper           | ppm      | ■3           |  |  |  |
| Lead             | ppm      | <b>2</b>     |  |  |  |
| Tin              | ppm      | 1            |  |  |  |
| Aluminum         | ppm      | 1            |  |  |  |
| Chromium         | ppm      | <u> </u>     |  |  |  |
| Molybdenum       | ppm      | <b>1</b> 9   |  |  |  |
| Nickel           | ppm      | <1           |  |  |  |
| Titanium         | ppm      | <b>■</b> <1  |  |  |  |
| Silver           | ppm      | <b>■</b> <1  |  |  |  |
| Manganese        | ppm      | <1           |  |  |  |
| Vanadium         | ppm      | 0            |  |  |  |
| ADDITIVES        |          |              |  |  |  |
| Calcium          |          | <b>1481</b>  |  |  |  |
|                  | ppm      |              |  |  |  |
| Magnesium        | ppm      | <b>■</b> 553 |  |  |  |

## Diagnosis

Resample at the next service interval to monitor. All component wear rates are normal. There is no indication of any contamination in the oil. The BN result indicates that there is suitable alkalinity remaining in the oil. The condition of the oil is acceptable for the time in service.