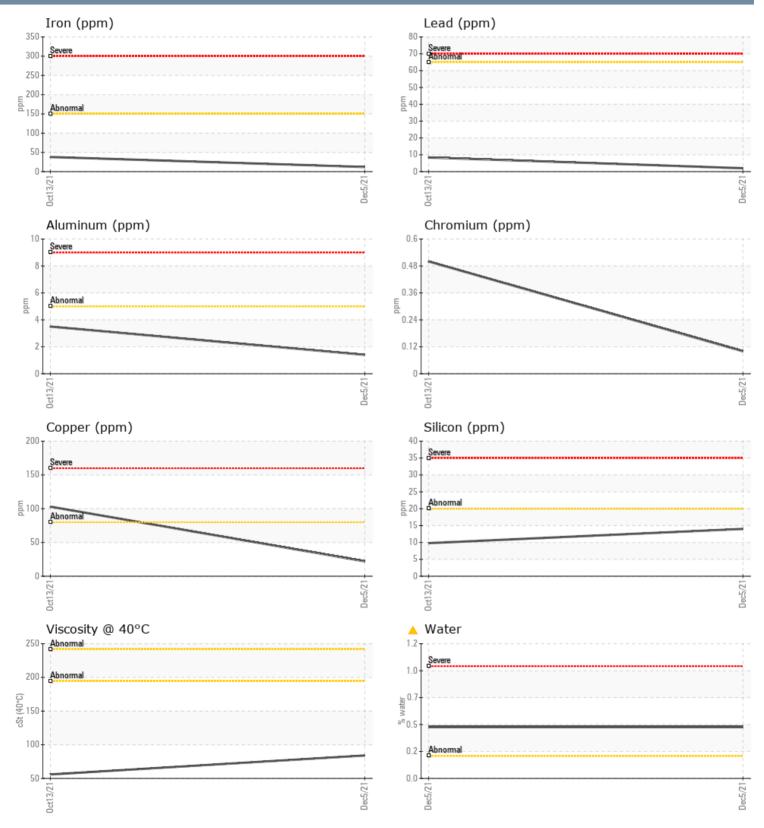

### SAMPLE INFORMATION

| Sample Number |     | VPA037348    | VPA039734   | <br> |
|---------------|-----|--------------|-------------|------|
| Sample Date   |     | 05 Dec 2021  | 13 Oct 2021 | <br> |
| Machine Hours |     | 61           | 65          | <br> |
| Oil Hours     |     | 0            | 65          | <br> |
| Oil Changed   |     | N/A          | N/A         | <br> |
| Sample Status |     | ABNORMAL     | NORMAL      | <br> |
| OIL CONDITION |     |              |             |      |
| Visc @ 40°C   | cSt | ■84.0        | 55.9        | <br> |
| CONTAMINATION |     |              |             |      |
| Water         | %   | <b>0.457</b> | NEG         | <br> |
| Silicon       | ppm | <b>1</b> 4   | 10          | <br> |
| Sodium        | ppm | 2            | 5           | <br> |
| Potassium     | ppm | 0            | 0           | <br> |
| WEAR METALS   |     |              |             |      |
| PQ            |     | 23           | <b>4</b> 3  | <br> |
| Iron          | ppm | <b>12</b>    | 38          | <br> |
| Copper        | ppm | 22           | 103         | <br> |
| Lead          | ppm | 2            | 8           | <br> |
| Tin           | ppm | 2            | 4           | <br> |
| Aluminum      | ppm | <b>1</b>     | 4           | <br> |
| Chromium      | ppm | <1           | <1          | <br> |
| Molybdenum    | ppm | 43           | 17          | <br> |
| Nickel        | ppm | 0            | 0           | <br> |
| Titanium      | ppm | 0            | 0           | <br> |
| Silver        | ppm | 0            | <1          | <br> |
| Manganese     | ppm | <1           | <1          | <br> |
| Vanadium      | ppm | 0            | 0           | <br> |
| ADDITIVES     |     |              |             |      |
| Calcium       | ppm | 3673         | 3345        | <br> |
| Magnesium     | ppm | 52           | 123         | <br> |
| Zinc          | ppm | 1197         | 1370        | <br> |
| Phosphorus    | ppm | 1089         | 1107        | <br> |
| Barium        | ppm | 0            | 0           | <br> |
| Boron         | ppm | 334          | 143         | <br> |
|               |     |              |             |      |

### Diagnosis

We advise that you check for the source of water entry. We recommend an early resample to monitor this condition.All component wear rates are normal. Moderate concentration of visible dirt/debris present in the oil. There is a moderate concentration of water present in the oil. The condition of the oil is acceptable for the time in service.

#### GRAPHS

Report Id: VP255663 [WUSCAR] 05415941 (Generated: 12/15/2023 13:35:51) Rev: 1

Contact/Location: JOSH LOWE - VP255663