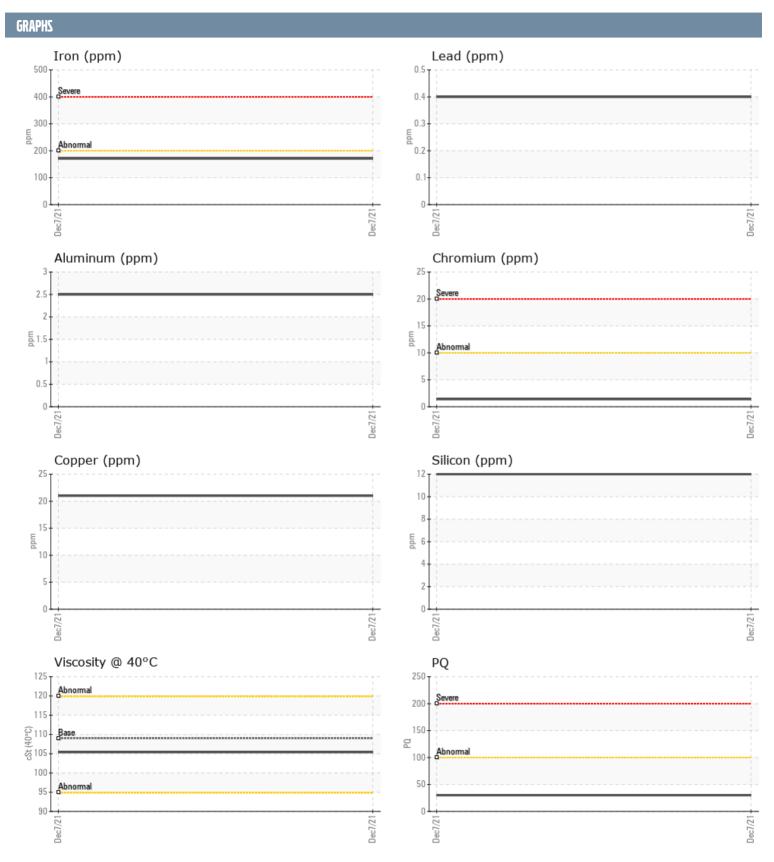

## JEWEL EB44-01 505658 VOLVO PENTA 3940017568 - PORT IPS

Sample No: VPA035488

**Oil Type:** GEAR OIL SAE 75W90

| CAMPLE INCODE | IATION |               |      |  |
|---------------|--------|---------------|------|--|
| SAMPLE INFORM | IATIUN |               |      |  |
| Sample Number |        | VPA035488     | <br> |  |
| Sample Date   |        | 07 Dec 2021   | <br> |  |
| Machine Hours |        | 559           | <br> |  |
| Oil Hours     |        | 0             | <br> |  |
| Oil Changed   |        | N/A           | <br> |  |
| Sample Status |        | NORMAL        | <br> |  |
| OIL CONDITION |        |               |      |  |
| Visc @ 40°C   | cSt    | <b>105.4</b>  | <br> |  |
| CONTAMINATION | N      |               |      |  |
| Silicon       | ppm    | 12            | <br> |  |
| Sodium        | ppm    | ■3            | <br> |  |
| Potassium     | ppm    | ■0            | <br> |  |
| WEAR METALS   |        |               |      |  |
| PQ            |        | <b>■30</b>    | <br> |  |
| Iron          | ppm    | _<br>■ 171    | <br> |  |
| Copper        | ppm    | <b>■21</b>    | <br> |  |
| Lead          | ppm    | <1            | <br> |  |
| Tin           | ppm    | 0             | <br> |  |
| Aluminum      | ppm    | 2             | <br> |  |
| Chromium      | ppm    | <b>1</b>      | <br> |  |
| Molybdenum    | ppm    | <b>-&lt;1</b> | <br> |  |
| Nickel        | ppm    | <b>2</b>      | <br> |  |
| Titanium      | ppm    | 0             | <br> |  |
| Silver        | ppm    | 4             | <br> |  |
| Manganese     | ppm    | <b>2</b>      | <br> |  |
| Vanadium      | ppm    | 0             | <br> |  |
| ADDITIVES     |        |               |      |  |
| Calcium       | ppm    | <b>12</b>     | <br> |  |
| Magnesium     | ppm    | <u> </u>      | <br> |  |
| Zinc          | ppm    | ■3            | <br> |  |
| Phosphorus    | ppm    | <b>1382</b>   | <br> |  |
| Barium        | ppm    | ■0            | <br> |  |
| Boron         | ppm    | <b>264</b>    | <br> |  |
|               | p p    |               |      |  |

## Diagnosis

No corrective action is recommended at this time. Resample at the next service interval to monitor.All component wear rates are normal. There is no indication of any contamination in the oil. The condition of the oil is acceptable for the time in service.